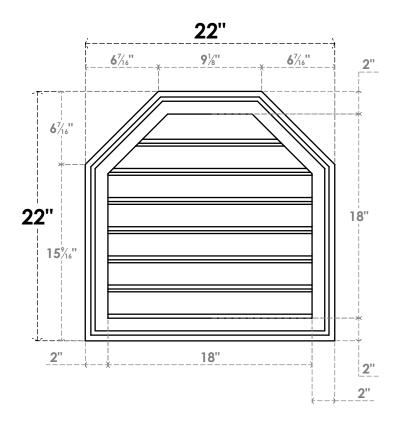

## **GVPOT22X2202SF**

22"W X 22"H OCTAGONAL TOP SURFACE MOUNT PVC GABLE VENT: FUNCTIONAL, W/ 2"W X 1-1/2"P BRICKMOULD FRAME

**VENTING AREA: 25.59 SQ IN** 

LOUVER HEIGHT: 2 5/8"

LOUVER QTY: 7

**FRONT** 

SIDE