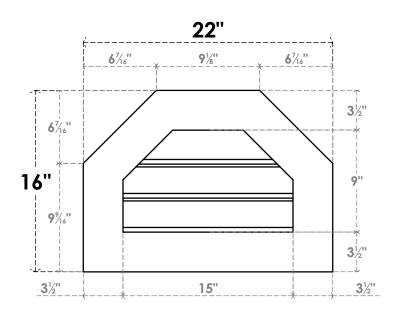

## GVPOT22X1601SF

22"W X 16"H OCTAGONAL TOP SURFACE MOUNT PVC GABLE VENT: FUNCTIONAL, W/ 3-1/2"W X 1"P STANDARD FRAME

**VENTING AREA: 6.8 SQ IN** 

LOUVER HEIGHT: 3"

LOUVER QTY: 3

**FRONT** 

SIDE

EKENA MILLWORK 2300 WEST MAIN ST. CLARKSVILLE, TX 75426 TOLL FREE: 866-607-0453 WWW.EKENAMILLWORK.COM