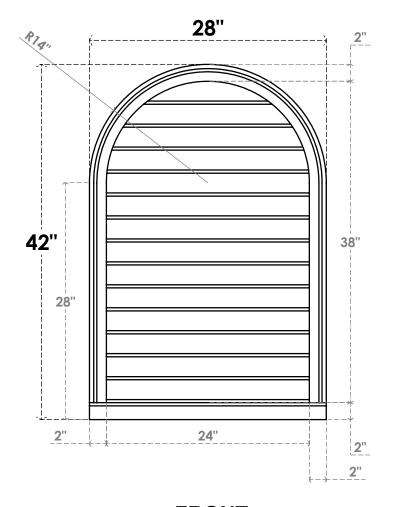

## GVPRT28X4203SN

28"W X 42"H ROUND TOP SURFACE MOUNT PVC GABLE VENT: NON-FUNCTIONAL, W/ 2"W X 2"P **BRICKMOULD SILL FRAME** 

**FRONT** 

SIDE

LOUVER HEIGHT: 2 3/4"

LOUVER QTY: 14

1. INSTALLATION TO BE COMPLETED IN ACCORDANCE WITH MANUFACTURER'S SPECIFICATIONS.
2. DRAWING MAY NOT BE TO SCALE

3. THIS DRAWING IS INTENDED FOR DESIGN AND PLANNING PURPOSES ONLY.

4. ALL INFORMATION CONTAINED HEREIN WAS CURRENT AT THE TIME OF DEVELOPMENT BUT MUST BE REVIEWED AND APPROVED BY THE PRODUCT MANUFACTURER TO BE CONSIDERED ACCURATE.

5. ARCHITECTURAL GRADE PVC PRODUCTS ARE MADE FROM EXPANDED CELLULAR PVC AND COME NATURALLY WHITE BUT MAY BE

**PAINTED** 

**EKENA MILLWORK** 2300 WEST MAIN ST. CLARKSVILLE, TX 75426 TOLL FREE: 866-607-0453 WWW.EKENAMILLWORK.COM