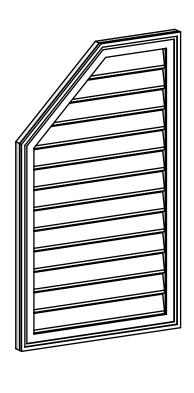

## **GVPOL24X4002SF**

24"W X 40"H HALF OCTAGON TOP LEFT SURFACE MOUNT PVC GABLE VENT: FUNCTIONAL, W/ 2"W X 1-1/2"P BRICKMOULD FRAME

**VENTING AREA: 56.03 SQ IN** LOUVER HEIGHT: 2 3/4"

LOUVER QTY: 13

**FRONT** 