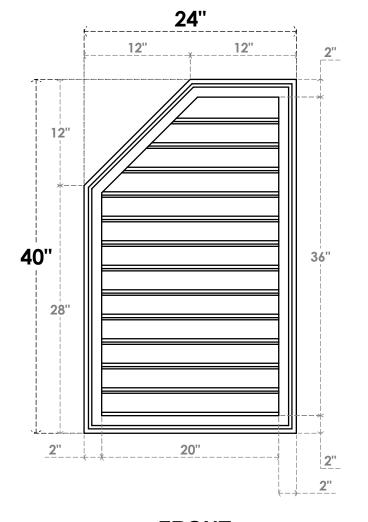

## **GVPOL24X4002SF**

24"W X 40"H HALF OCTAGON TOP LEFT SURFACE MOUNT PVC GABLE VENT: FUNCTIONAL, W/ 2"W X 1-1/2"P BRICKMOULD FRAME

**VENTING AREA: 56.03 SQ IN** LOUVER HEIGHT: 2 3/4"

LOUVER QTY: 13

**FRONT** 