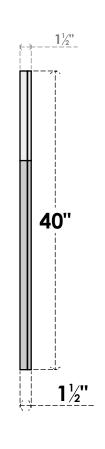

## **GVPOL24X4002SF**

24"W X 40"H HALF OCTAGON TOP LEFT SURFACE MOUNT PVC GABLE VENT: FUNCTIONAL, W/ 2"W X 1-1/2"P BRICKMOULD FRAME

**VENTING AREA: 56.03 SQ IN** LOUVER HEIGHT: 2 3/4"

LOUVER QTY: 13

**FRONT** 

SIDE

EKENA MILLWORK 2300 WEST MAIN ST. CLARKSVILLE, TX 75426 TOLL FREE: 866-607-0453 WWW.EKENAMILLWORK.COM

- 1. INSTALLATION TO BE COMPLETED IN ACCORDANCE WITH MANUFACTURER'S SPECIFICATIONS.
  2. DRAWING MAY NOT BE TO SCALE