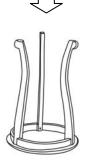

Step 2.

Insert the feet one by one to the corresponding grooves of the table top, secure the legs and the table top by 3 screws, do not tighten the screws.

Step 3.

Attach the shelf and the legs by Using 3 screws.

Step 4. If it seems wobbly, then screws need to be tightened a little more.

Step 5. Now turn the table up to right side, decorate with this beautiful table wherever you want.