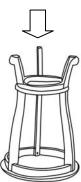

Step 2.

Insert the feet one by one to the corresponding grooves of the table top, secure the legs and the table top by 3 screws, do not tighten the screws.

Step 3.

Attach the shelf and the legs by Using 3 screws.

Step 4. If it seems wobbly, then screws need to be tightened a little more.

Step 5. Now turn the table up to right side, decorate with this beautiful table wherever you want.