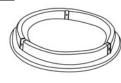

- 1. Table Top
- 2. 3 Curved Legs
- 3. Round Shelf

Step 1. Take all packaging off the round table, turn the table top upside down, so it is lying flat on the floor, make sure the ground is clean and smooth.

Step 2.

Insert the feet one by one to the corresponding grooves of the table top, secure the legs and the table top by 3 screws, do not tighten the screws.

Step 3.

Attach the shelf and the legs by Using 3 screws.