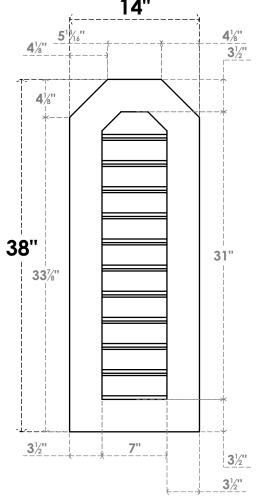

## GVPOT14X3801SF

14"W X 38"H OCTAGONAL TOP SURFACE MOUNT PVC GABLE VENT: FUNCTIONAL, W/ 3-1/2"W X 1"P STANDARD FRAME 14"

**VENTING AREA: 17.5 SQ IN** LOUVER HEIGHT: 2 7/8"

LOUVER QTY: 11

**FRONT** 

SIDE

EKENA MILLWORK 2300 WEST MAIN ST. CLARKSVILLE, TX 75426 TOLL FREE: 866-607-0453 WWW.EKENAMILLWORK.COM