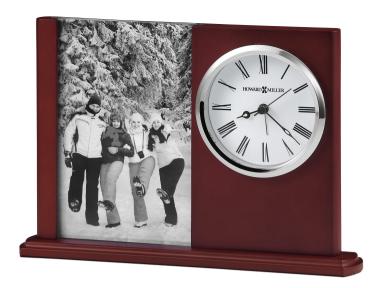

## Portrait Caddy II Tabletop Clock 645780

**TABLE CLOCK:** The Portrait Caddy II Table Clock features Satin Rosewood and a glass window picture frame to complement your home decor. The clock's quartz movement makes a soft ticking noise without the use of chimes for a quieter environment.

**DURABLE:** This indoor modern clock is created to last. It has a sturdy frame to relieve stress in a busy household. Place it in your kitchen, office, bedroom, living room, and more.

**HIGH QUALITY:** This design is sure to become a home essential. Easily tell time with glass crystal, polished silver-tone bezel, black traditional Roman numerals (IIII instead of IV), black hands, and a silver alarm hand to stand out over a white dial.

**MOVEMENT:** It is powered by quartz alarm movement and requires one AA sized battery.

**HOWARD MILLER**: Founded in 1926 and still family-owned in its third generation, Howard Miller is the world's leading clock company and a respected brand name in fine specialty furnishings such as curio cabinets, wine & bar furnishings, custom storage cabinets, and SmartMoves® adjustable height desks.