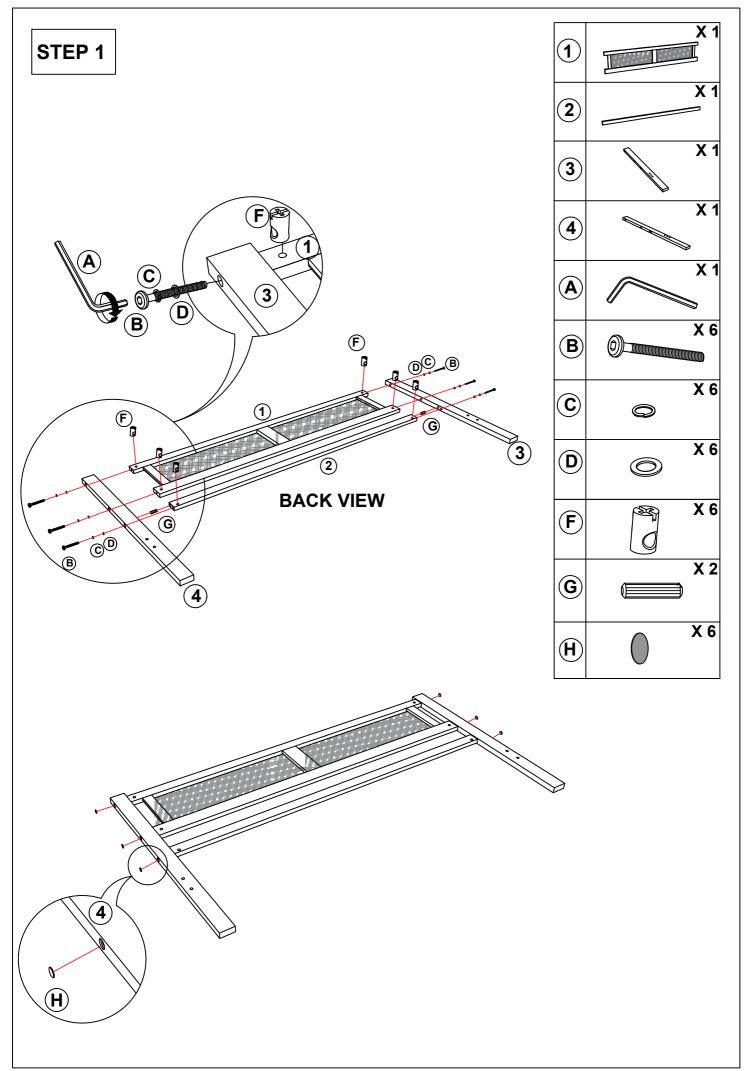

## ASSEMBLY INSTRUCTIONS **FULL BED**

| NO | PART LIST             | QTY    |
|----|-----------------------|--------|
| 1  | Headboard Frame       | 1      |
| 2  | Headboard Center Rail | 1      |
| 3  | Headboard Leg L       | 1      |
| 4  | Headboard Leg R       | 1      |
| 5  | Footboard Panel       | 1      |
| 6  | Footboard Leg L       | 1      |
| 7  | Footboard Leg R       | 1      |
| 8  | Side Rail             | 2      |
| 9  | Bed Slats             | 2 Sets |
| 10 | Bed Center Slats      | 2      |
| 11 | Bed Slats Support     | 4      |

| NO | HARDWARE LIST                |                | QTY |
|----|------------------------------|----------------|-----|
| A  | Allen Key M4 x 110mm         |                | 1   |
| В  | JCBC Bolt M6 x 80mm          |                | 20  |
| С  | Spring Washer 1/4"           |                | 16  |
| D  | Flat Washer 1/4" D x 13mm    |                | 16  |
| Е  | Flat Head CB Screw M4 x 32mm | <i>←шшшш</i> ⊕ | 24  |
| F  | Barrel Nut M6 x 15mm         |                | 20  |
| G  | Wood Dowel 10mm x 30mm       |                | 10  |
| Н  | Sticker Round Shape White    |                | 12  |

Read this instruction carefully. Remove all wrapping material, staples and straps from the carton. See hardware and furniture part list for guidance. Be sure you have all wooden furniture part on a clean and a flat surface, such as carpet or rug, to prevent from being scratched.

## CAUTION:

- 1. Do not Full Tighten the nut or screw until all ready to assemble.
- 2. Do not Over Tighten the nut or screw to avoid causing damages to the thread.
- 3. Keep all hardware part of reach of children.