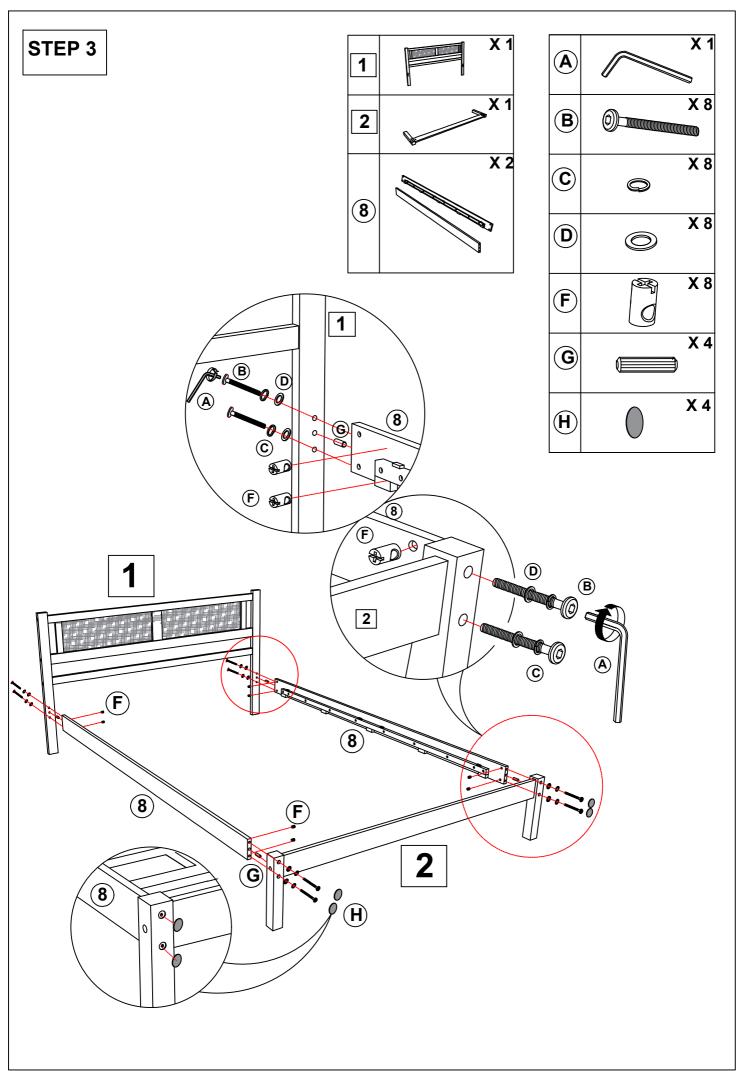

## ASSEMBLY INSTRUCTIONS **FULL BED**

| NO | PART LIST             | QTY    |
|----|-----------------------|--------|
| 1  | Headboard Frame       | 1      |
| 2  | Headboard Center Rail | 1      |
| 3  | Headboard Leg L       | 1      |
| 4  | Headboard Leg R       | 1      |
| 5  | Footboard Panel       | 1      |
| 6  | Footboard Leg L       | 1      |
| 7  | Footboard Leg R       | 1      |
| 8  | Side Rail             | 2      |
| 9  | Bed Slats             | 2 Sets |
| 10 | Bed Center Slats      | 2      |
| 11 | Bed Slats Support     | 4      |

| NO | HARDWARE LIST                |                | QTY |
|----|------------------------------|----------------|-----|
| A  | Allen Key M4 x 110mm         |                | 1   |
| В  | JCBC Bolt M6 x 80mm          |                | 20  |
| С  | Spring Washer 1/4"           |                | 16  |
| D  | Flat Washer 1/4" D x 13mm    |                | 16  |
| Е  | Flat Head CB Screw M4 x 32mm | <i>←шшшш</i> ⊕ | 24  |
| F  | Barrel Nut M6 x 15mm         |                | 20  |
| G  | Wood Dowel 10mm x 30mm       |                | 10  |
| Н  | Sticker Round Shape White    |                | 12  |

Read this instruction carefully. Remove all wrapping material, staples and straps from the carton. See hardware and furniture part list for guidance. Be sure you have all wooden furniture part on a clean and a flat surface, such as carpet or rug, to prevent from being scratched.

## CAUTION:

- 1. Do not Full Tighten the nut or screw until all ready to assemble.
- 2. Do not Over Tighten the nut or screw to avoid causing damages to the thread.
- 3. Keep all hardware part of reach of children.