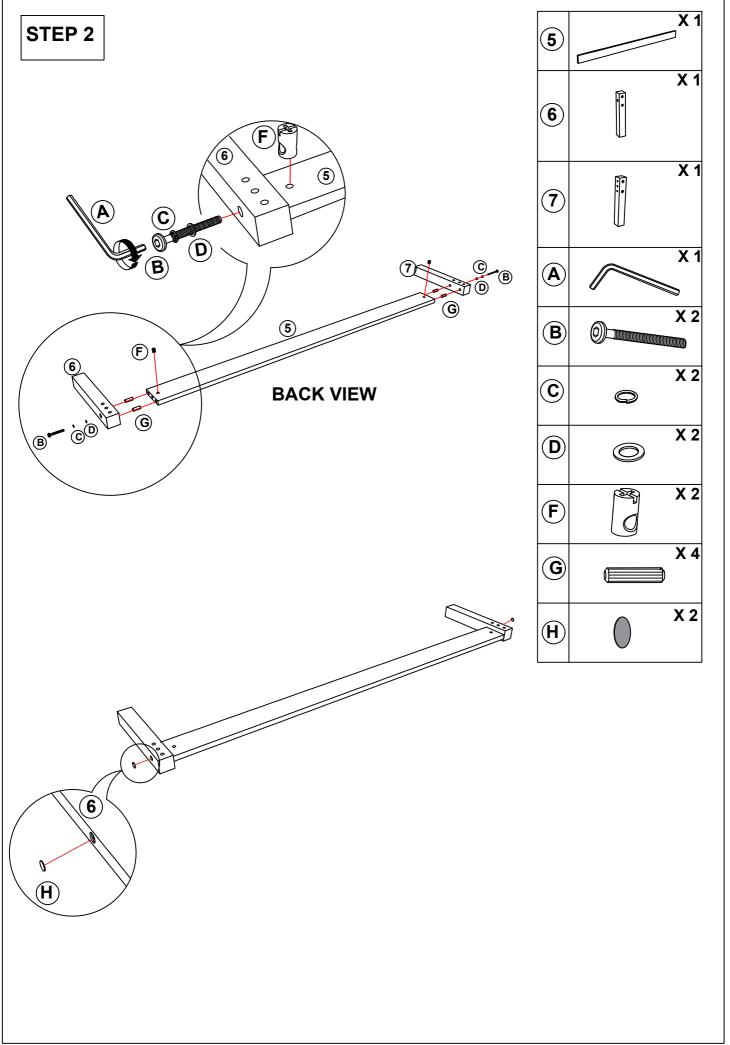

## ASSEMBLY INSTRUCTIONS **FULL BED**

| NO | PART LIST             | QTY    |
|----|-----------------------|--------|
| 1  | Headboard Frame       | 1      |
| 2  | Headboard Center Rail | 1      |
| 3  | Headboard Leg L       | 1      |
| 4  | Headboard Leg R       | 1      |
| 5  | Footboard Panel       | 1      |
| 6  | Footboard Leg L       | 1      |
| 7  | Footboard Leg R       | 1      |
| 8  | Side Rail             | 2      |
| 9  | Bed Slats             | 2 Sets |
| 10 | Bed Center Slats      | 2      |
| 11 | Bed Slats Support     | 4      |

| NO | HARDWARE LIST                |                | QTY |
|----|------------------------------|----------------|-----|
| A  | Allen Key M4 x 110mm         |                | 1   |
| В  | JCBC Bolt M6 x 80mm          |                | 20  |
| С  | Spring Washer 1/4"           |                | 16  |
| D  | Flat Washer 1/4" D x 13mm    |                | 16  |
| Е  | Flat Head CB Screw M4 x 32mm | <i>←шшшш</i> ⊕ | 24  |
| F  | Barrel Nut M6 x 15mm         |                | 20  |
| G  | Wood Dowel 10mm x 30mm       |                | 10  |
| Н  | Sticker Round Shape White    |                | 12  |

Read this instruction carefully. Remove all wrapping material, staples and straps from the carton. See hardware and furniture part list for guidance. Be sure you have all wooden furniture part on a clean and a flat surface, such as carpet or rug, to prevent from being scratched.

## CAUTION:

- 1. Do not Full Tighten the nut or screw until all ready to assemble.
- 2. Do not Over Tighten the nut or screw to avoid causing damages to the thread.
- 3. Keep all hardware part of reach of children.