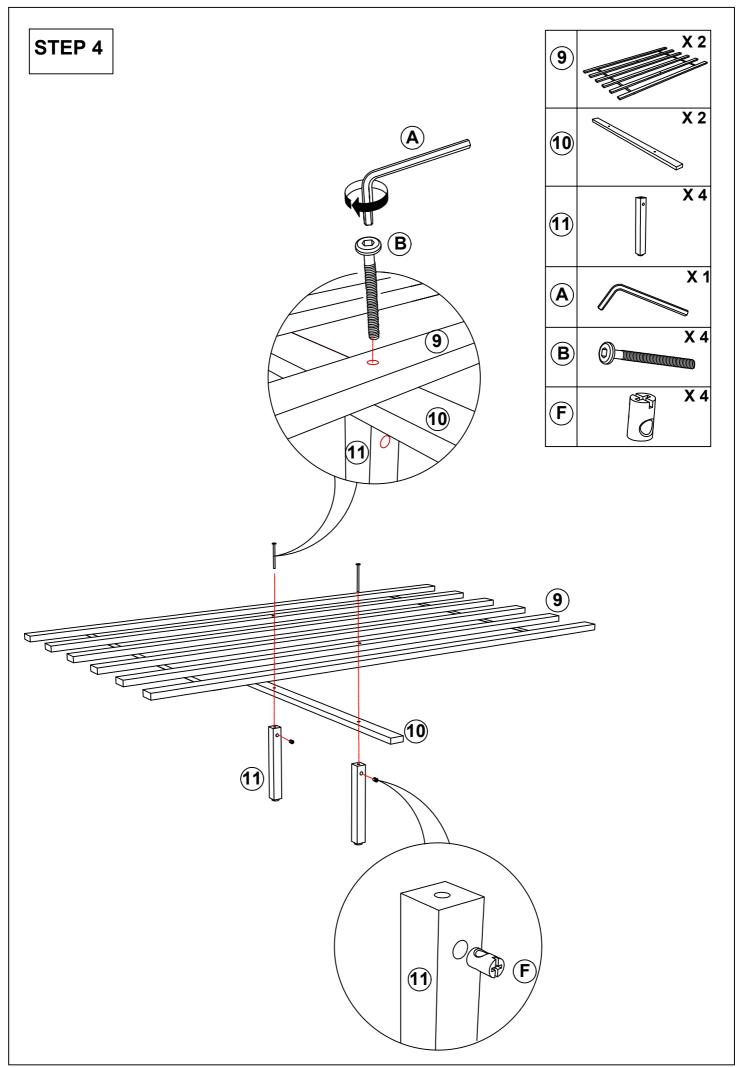

## ASSEMBLY INSTRUCTIONS **FULL BED**

| NO | PART LIST             | QTY    |
|----|-----------------------|--------|
| 1  | Headboard Frame       | 1      |
| 2  | Headboard Center Rail | 1      |
| 3  | Headboard Leg L       | 1      |
| 4  | Headboard Leg R       | 1      |
| 5  | Footboard Panel       | 1      |
| 6  | Footboard Leg L       | 1      |
| 7  | Footboard Leg R       | 1      |
| 8  | Side Rail             | 2      |
| 9  | Bed Slats             | 2 Sets |
| 10 | Bed Center Slats      | 2      |
| 11 | Bed Slats Support     | 4      |

| NO | HARDWARE LIST                |                | QTY |
|----|------------------------------|----------------|-----|
| A  | Allen Key M4 x 110mm         |                | 1   |
| В  | JCBC Bolt M6 x 80mm          |                | 20  |
| С  | Spring Washer 1/4"           |                | 16  |
| D  | Flat Washer 1/4" D x 13mm    |                | 16  |
| Е  | Flat Head CB Screw M4 x 32mm | <i>←шшшш</i> ⊕ | 24  |
| F  | Barrel Nut M6 x 15mm         |                | 20  |
| G  | Wood Dowel 10mm x 30mm       |                | 10  |
| Н  | Sticker Round Shape White    |                | 12  |