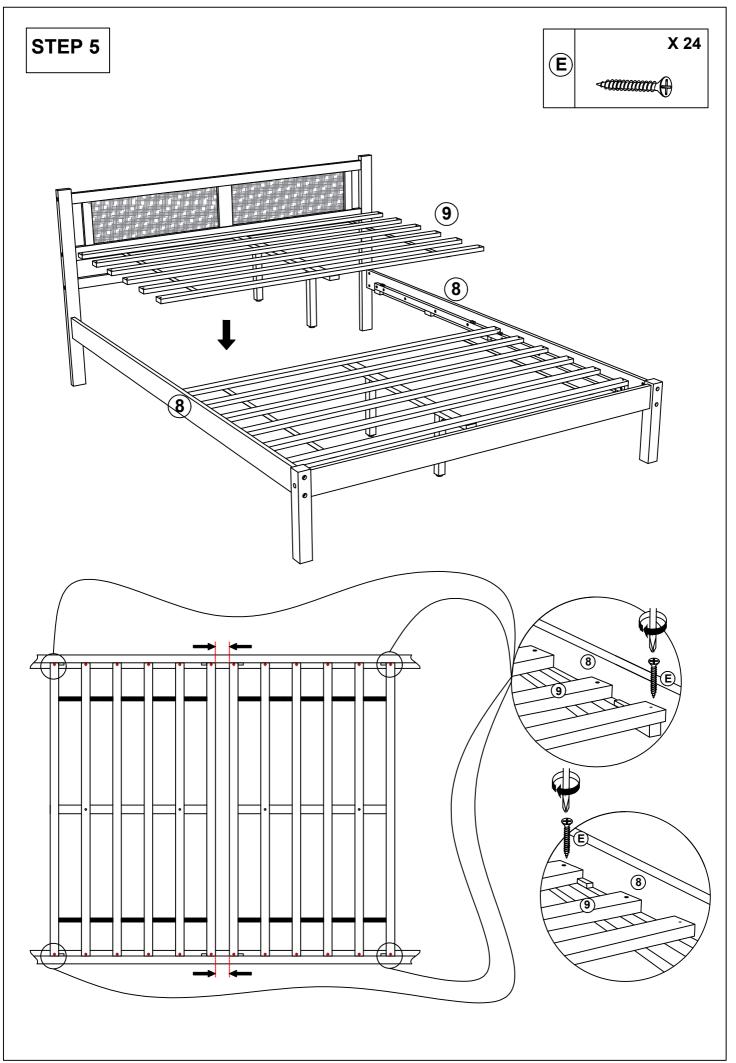

## ASSEMBLY INSTRUCTIONS **FULL BED**

| NO | PART LIST             | QTY    |
|----|-----------------------|--------|
| 1  | Headboard Frame       | 1      |
| 2  | Headboard Center Rail | 1      |
| 3  | Headboard Leg L       | 1      |
| 4  | Headboard Leg R       | 1      |
| 5  | Footboard Panel       | 1      |
| 6  | Footboard Leg L       | 1      |
| 7  | Footboard Leg R       | 1      |
| 8  | Side Rail             | 2      |
| 9  | Bed Slats             | 2 Sets |
| 10 | Bed Center Slats      | 2      |
| 11 | Bed Slats Support     | 4      |

| NO | HARDWARE LIST                |                | QTY |
|----|------------------------------|----------------|-----|
| A  | Allen Key M4 x 110mm         |                | 1   |
| В  | JCBC Bolt M6 x 80mm          |                | 20  |
| С  | Spring Washer 1/4"           |                | 16  |
| D  | Flat Washer 1/4" D x 13mm    |                | 16  |
| Е  | Flat Head CB Screw M4 x 32mm | <i>←шшшш</i> ⊕ | 24  |
| F  | Barrel Nut M6 x 15mm         |                | 20  |
| G  | Wood Dowel 10mm x 30mm       |                | 10  |
| Н  | Sticker Round Shape White    |                | 12  |