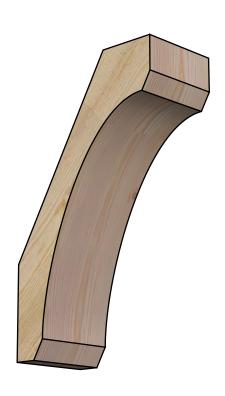

## BRC06X12X20LEC00RDF

6"W X 12"D X 20"H LEGACY ROUGH SAWN BRACE, DOUGLAS FIR







## **FRONT**



**EKENA MILLWORK** 2300 WEST MAIN ST. CLARKSVILLE, TX 75426 TOLL FREE: 866-607-0453 WWW.EKENAMILLWORK.COM

## **NOTES**

- 1. INSTALLATION TO BE COMPLETED IN ACCORDANCE WITH MANUFACTURER'S SPECIFICATIONS.
  2. DRAWING MAY NOT BE TO SCALE
- 3. THIS DRAWING IS INTENDED FOR DESIGN AND PLANNING PURPOSES ONLY.
- 4. ALL INFORMATION CONTAINED HEREIN WAS CURRENT AT THE TIME OF DEVELOPMENT BUT MUST BE REVIEWED AND APPROVED BY THE PRODUCT MANUFACTURER TO BE CONSIDERED ACCURATE.
- 5. PRODUCTS ARE NOT KILN DRIED. THIS ITEM IS UNIQUE AND WILL CONTAIN THE NATURAL VARIATIONS THAT THE WOOD SPECIES OFFERS. THIS MAY RESULT IN VARIATIONS UP TO 1/4"

Revision Date: 06/18/2021