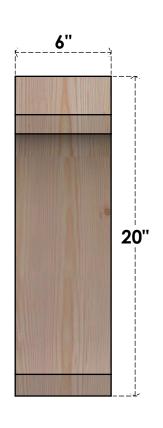

## BRC06X12X20LEC00RDF

6"W X 12"D X 20"H LEGACY ROUGH SAWN BRACE, DOUGLAS FIR

## **FRONT**

**EKENA MILLWORK** 2300 WEST MAIN ST. CLARKSVILLE, TX 75426 TOLL FREE: 866-607-0453 WWW.EKENAMILLWORK.COM