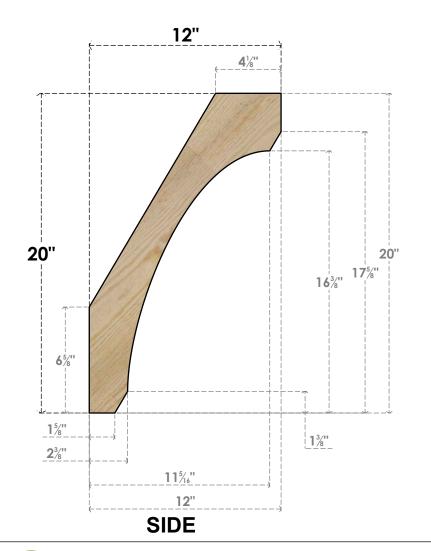

## BRC06X12X20LEC00RDF

6"W X 12"D X 20"H LEGACY ROUGH SAWN BRACE, DOUGLAS FIR







## **FRONT**



**EKENA MILLWORK** 2300 WEST MAIN ST. CLARKSVILLE, TX 75426 TOLL FREE: 866-607-0453 WWW.EKENAMILLWORK.COM

## **NOTES**

- 1. INSTALLATION TO BE COMPLETED IN ACCORDANCE WITH MANUFACTURER'S SPECIFICATIONS.
  2. DRAWING MAY NOT BE TO SCALE
- 3. THIS DRAWING IS INTENDED FOR DESIGN AND PLANNING PURPOSES ONLY.
- 4. ALL INFORMATION CONTAINED HEREIN WAS CURRENT AT THE TIME OF DEVELOPMENT BUT MUST BE REVIEWED AND APPROVED BY THE PRODUCT MANUFACTURER TO BE CONSIDERED ACCURATE.
- 5. PRODUCTS ARE NOT KILN DRIED. THIS ITEM IS UNIQUE AND WILL CONTAIN THE NATURAL VARIATIONS THAT THE WOOD SPECIES OFFERS. THIS MAY RESULT IN VARIATIONS UP TO 1/4"

Revision Date: 06/18/2021