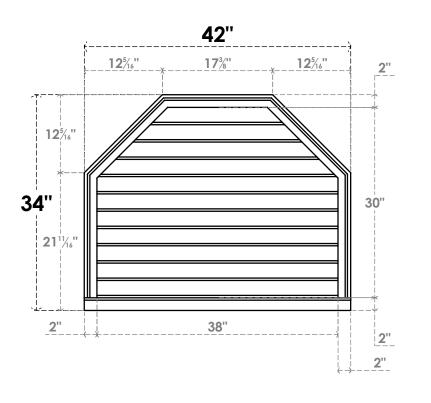

## GVPOT42X3403SN

42"W X 34"H OCTAGONAL TOP SURFACE MOUNT PVC GABLE VENT: NON-FUNCTIONAL, W/ 2"W X 2"P BRICKMOULD SILL FRAME

LOUVER HEIGHT: 2 3/4"

LOUVER QTY: 11

**FRONT** 

SIDE

EKENA MILLWORK 2300 WEST MAIN ST. CLARKSVILLE, TX 75426 TOLL FREE: 866-607-0453 WWW.EKENAMILLWORK.COM