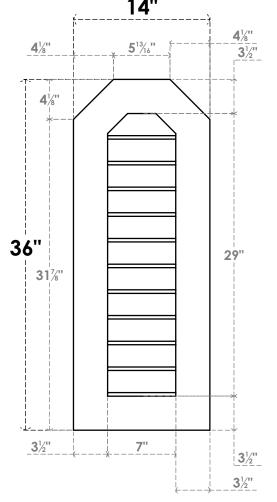

## GVPOT14X3601SN

14"W X 36"H OCTAGONAL TOP SURFACE MOUNT PVC GABLE VENT: NON-FUNCTIONAL, W/ 3-1/2"W X 1"P STANDARD FRAME **14"** 

LOUVER HEIGHT: 2 5/8"

LOUVER QTY: 11

**FRONT** 

**NOTES** 

SIDE

EKENA MILLWORK 2300 WEST MAIN ST. CLARKSVILLE, TX 75426 TOLL FREE: 866-607-0453 WWW.EKENAMILLWORK.COM