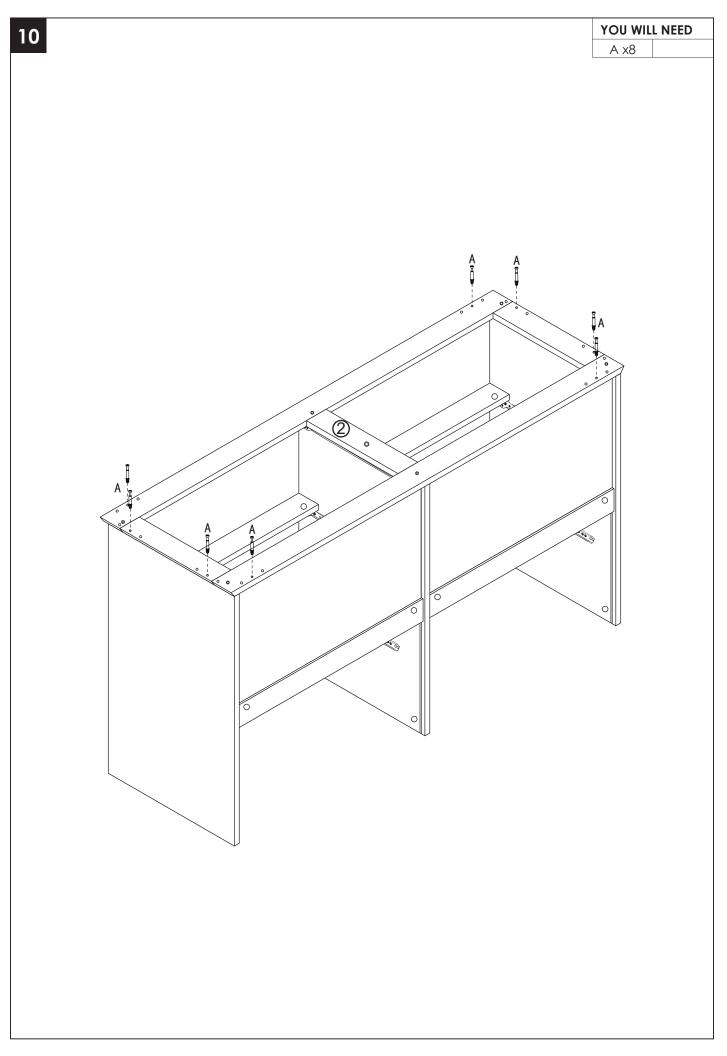

# **ASSEMBLY & INSTRUCTION**



### INTRODUCTION

Thank you for choosing the Drawer Dresser. Please read this user manual carefully and keep it for future reference. If you need any assistance, please contact us by email with your order number and details.

#### PACKAGE CONTENTS

- Drawer Dresser
- Pack of Accessories
- User Manual

## PRODUCT CARE

- Please follow the instruction to assemble this item correctly.
- Don't make the screws be too loose or too tight.
- Please put the screws into the holes' position just as shown in the arrows of the image, and then clockwise rotate 90° or 180°
- The fittings pack contains small accessories that should be kept away from small children.



#### **INSTALLATION STEPS**