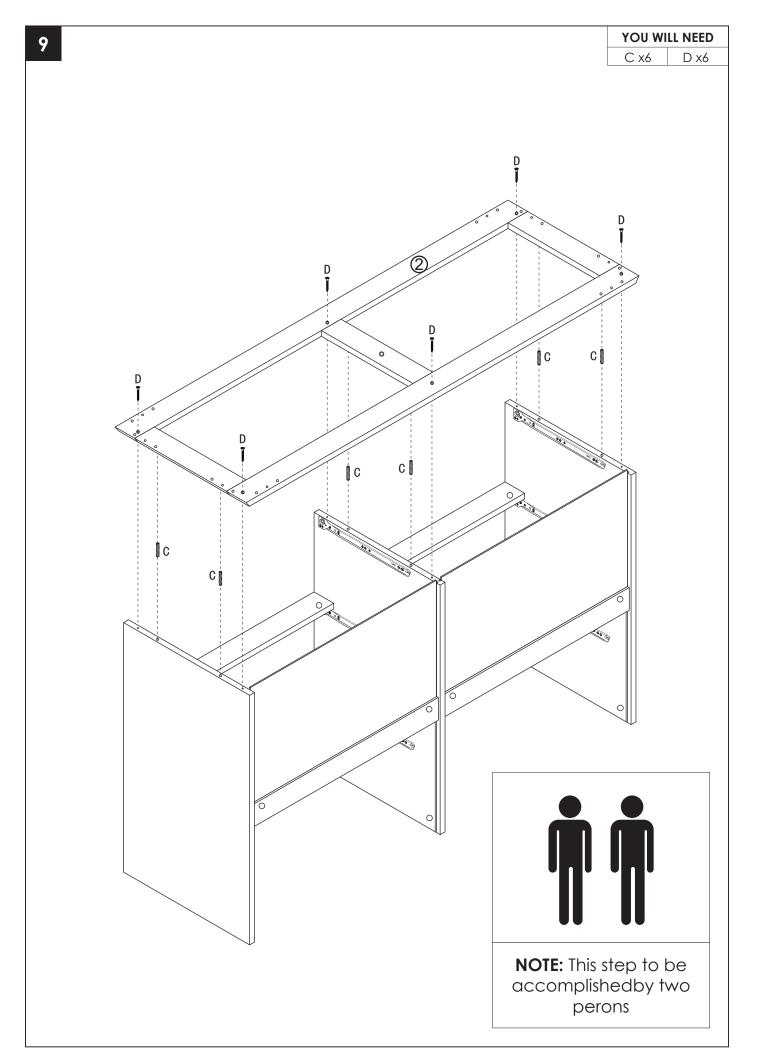

# **ASSEMBLY & INSTRUCTION**



### INTRODUCTION

Thank you for choosing the Drawer Dresser. Please read this user manual carefully and keep it for future reference. If you need any assistance, please contact us by email with your order number and details.

#### PACKAGE CONTENTS

- Drawer Dresser
- Pack of Accessories
- User Manual

## PRODUCT CARE

- Please follow the instruction to assemble this item correctly.
- Don't make the screws be too loose or too tight.
- Please put the screws into the holes' position just as shown in the arrows of the image, and then clockwise rotate 90° or 180°
- The fittings pack contains small accessories that should be kept away from small children.



#### **INSTALLATION STEPS**