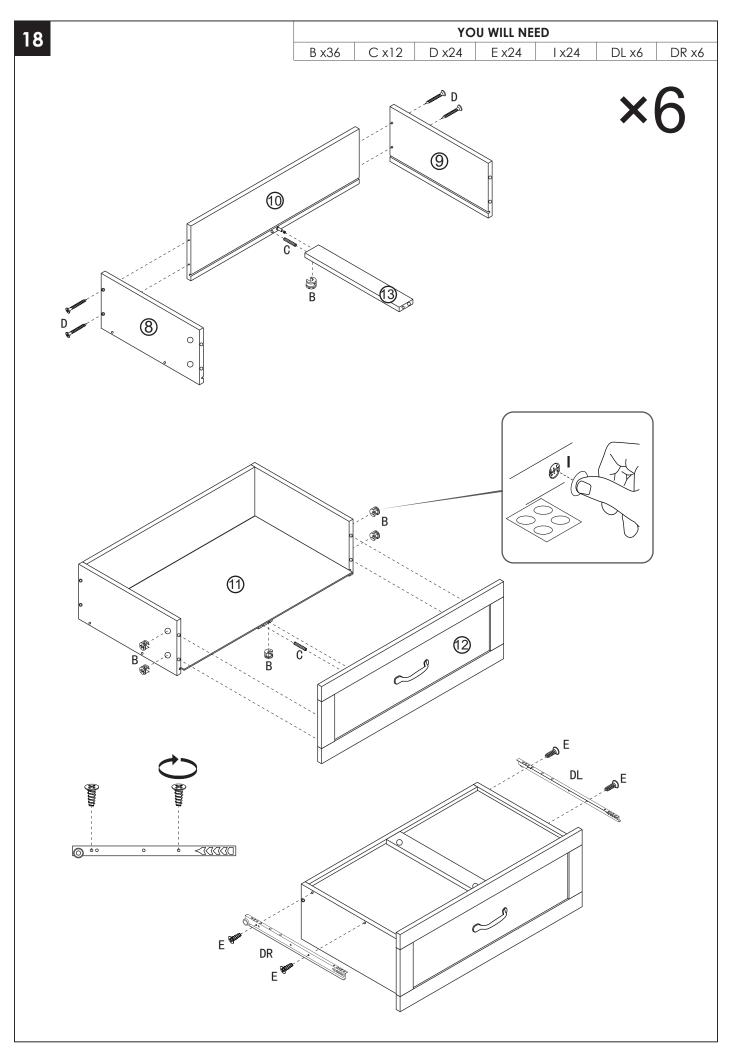

# **ASSEMBLY & INSTRUCTION**



### INTRODUCTION

Thank you for choosing the Drawer Dresser. Please read this user manual carefully and keep it for future reference. If you need any assistance, please contact us by email with your order number and details.

#### PACKAGE CONTENTS

- Drawer Dresser
- Pack of Accessories
- User Manual

## PRODUCT CARE

- Please follow the instruction to assemble this item correctly.
- Don't make the screws be too loose or too tight.
- Please put the screws into the holes' position just as shown in the arrows of the image, and then clockwise rotate 90° or 180°
- The fittings pack contains small accessories that should be kept away from small children.



#### **INSTALLATION STEPS**