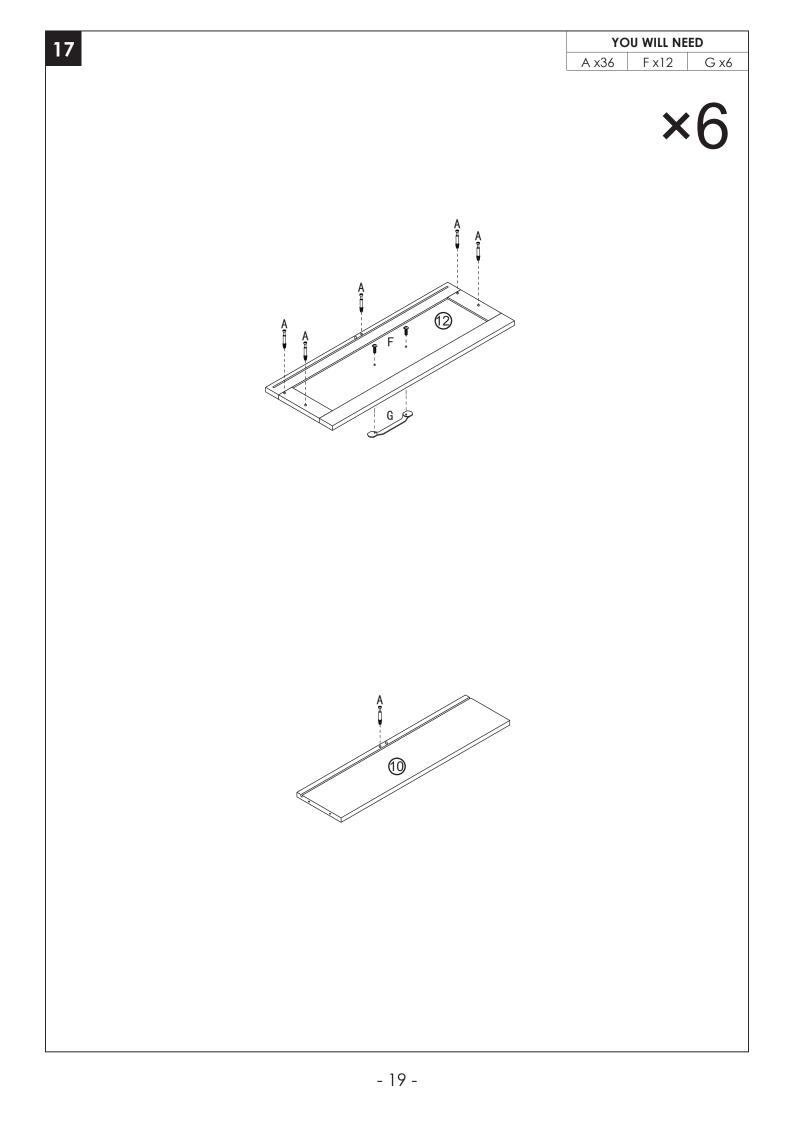

# **ASSEMBLY & INSTRUCTION**



### INTRODUCTION

Thank you for choosing the Drawer Dresser. Please read this user manual carefully and keep it for future reference. If you need any assistance, please contact us by email with your order number and details.

#### PACKAGE CONTENTS

- Drawer Dresser
- Pack of Accessories
- User Manual

## PRODUCT CARE

- Please follow the instruction to assemble this item correctly.
- Don't make the screws be too loose or too tight.
- Please put the screws into the holes' position just as shown in the arrows of the image, and then clockwise rotate 90° or 180°
- The fittings pack contains small accessories that should be kept away from small children.



#### **INSTALLATION STEPS**