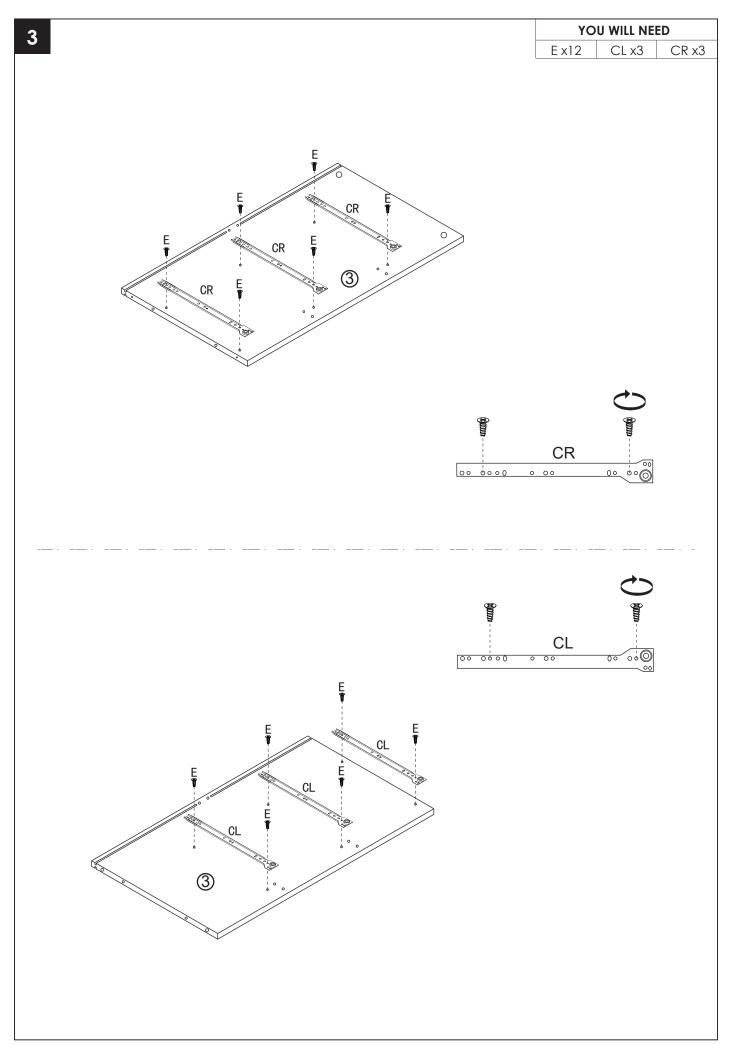

## PRODUCT CARE

- Please follow the instruction to assemble this item correctly.
- Don't make the screws be too loose or too tight.
- Please put the screws into the holes' position just as shown in the arrows of the image, and then clockwise rotate 90° or 180°
- The fittings pack contains small accessories that should be kept away from small children.