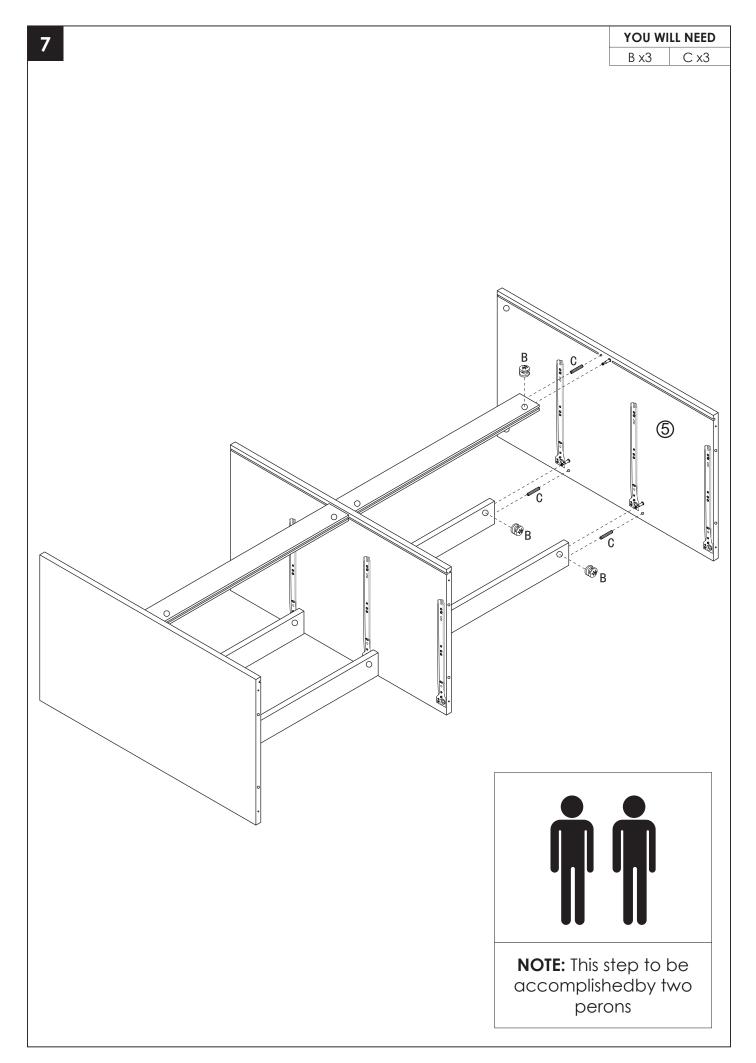

# **ASSEMBLY & INSTRUCTION**



### INTRODUCTION

Thank you for choosing the Drawer Dresser. Please read this user manual carefully and keep it for future reference. If you need any assistance, please contact us by email with your order number and details.

#### PACKAGE CONTENTS

- Drawer Dresser
- Pack of Accessories
- User Manual

## PRODUCT CARE

- Please follow the instruction to assemble this item correctly.
- Don't make the screws be too loose or too tight.
- Please put the screws into the holes' position just as shown in the arrows of the image, and then clockwise rotate 90° or 180°
- The fittings pack contains small accessories that should be kept away from small children.



#### **INSTALLATION STEPS**