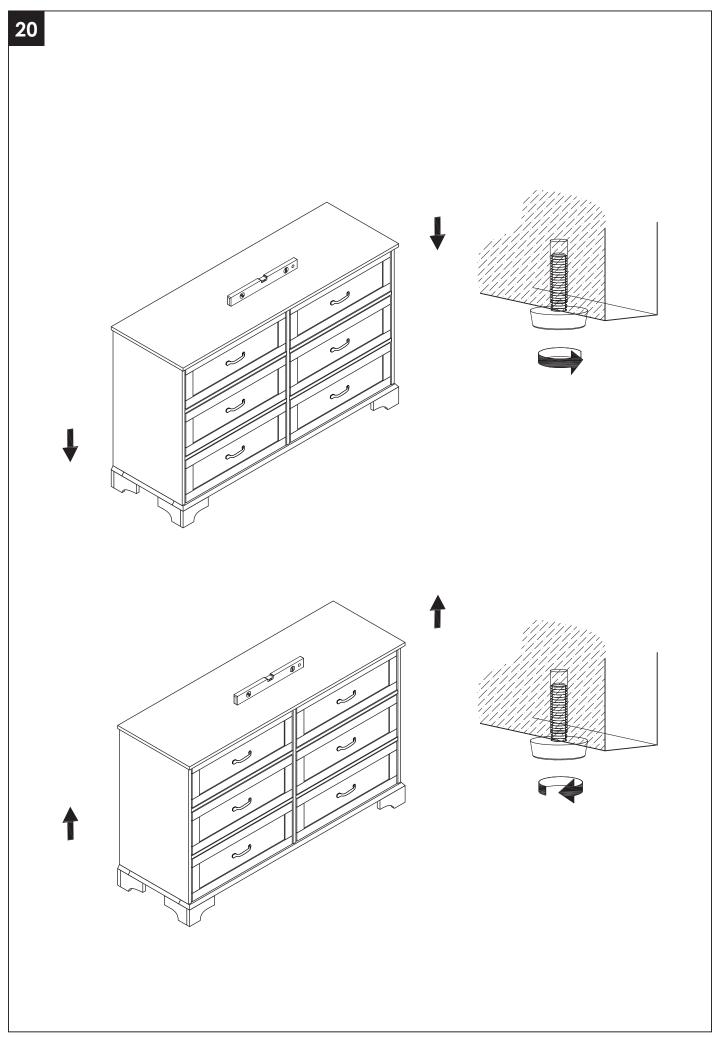

# **ASSEMBLY & INSTRUCTION**



### INTRODUCTION

Thank you for choosing the Drawer Dresser. Please read this user manual carefully and keep it for future reference. If you need any assistance, please contact us by email with your order number and details.

#### PACKAGE CONTENTS

- Drawer Dresser
- Pack of Accessories
- User Manual

## PRODUCT CARE

- Please follow the instruction to assemble this item correctly.
- Don't make the screws be too loose or too tight.
- Please put the screws into the holes' position just as shown in the arrows of the image, and then clockwise rotate 90° or 180°
- The fittings pack contains small accessories that should be kept away from small children.



#### **INSTALLATION STEPS**