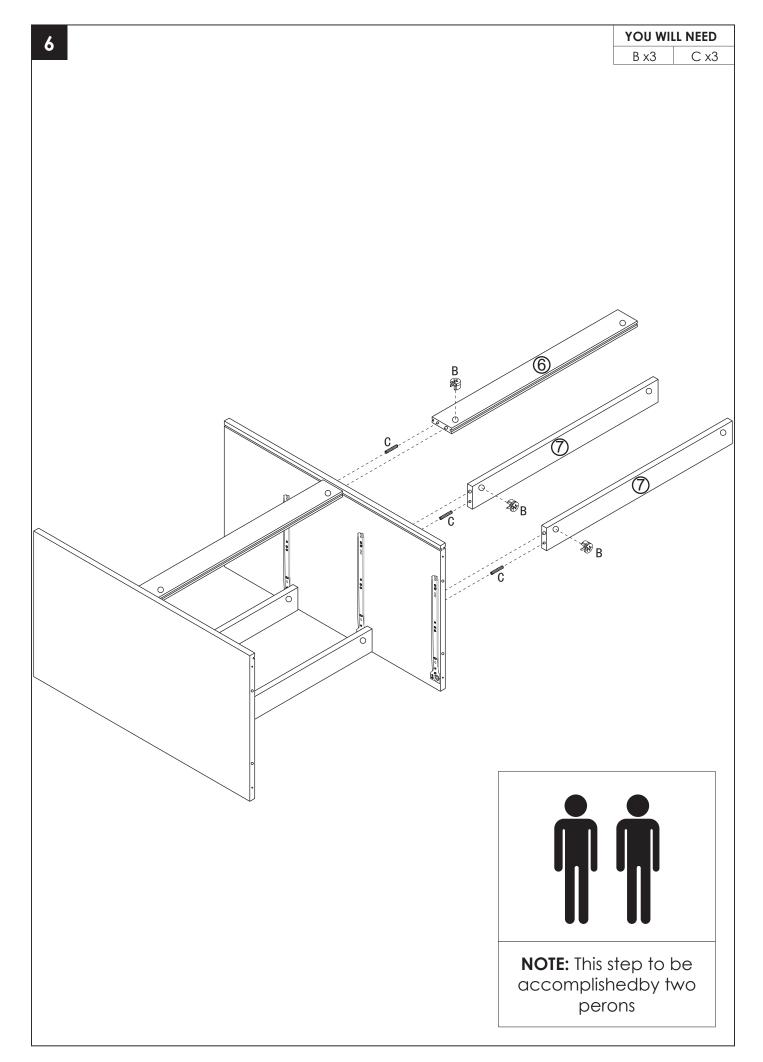

## PRODUCT CARE

- Please follow the instruction to assemble this item correctly.
- Don't make the screws be too loose or too tight.
- Please put the screws into the holes' position just as shown in the arrows of the image, and then clockwise rotate 90° or 180°
- The fittings pack contains small accessories that should be kept away from small children.