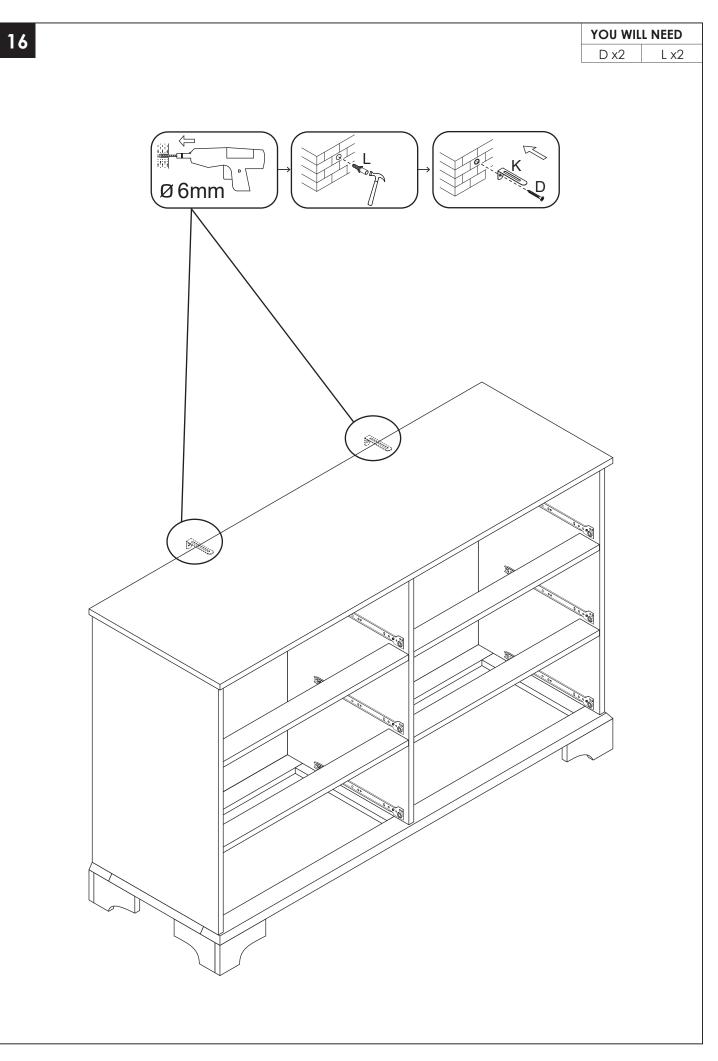

# **ASSEMBLY & INSTRUCTION**



### INTRODUCTION

Thank you for choosing the Drawer Dresser. Please read this user manual carefully and keep it for future reference. If you need any assistance, please contact us by email with your order number and details.

#### PACKAGE CONTENTS

- Drawer Dresser
- Pack of Accessories
- User Manual

## PRODUCT CARE

- Please follow the instruction to assemble this item correctly.
- Don't make the screws be too loose or too tight.
- Please put the screws into the holes' position just as shown in the arrows of the image, and then clockwise rotate 90° or 180°
- The fittings pack contains small accessories that should be kept away from small children.



#### **INSTALLATION STEPS**