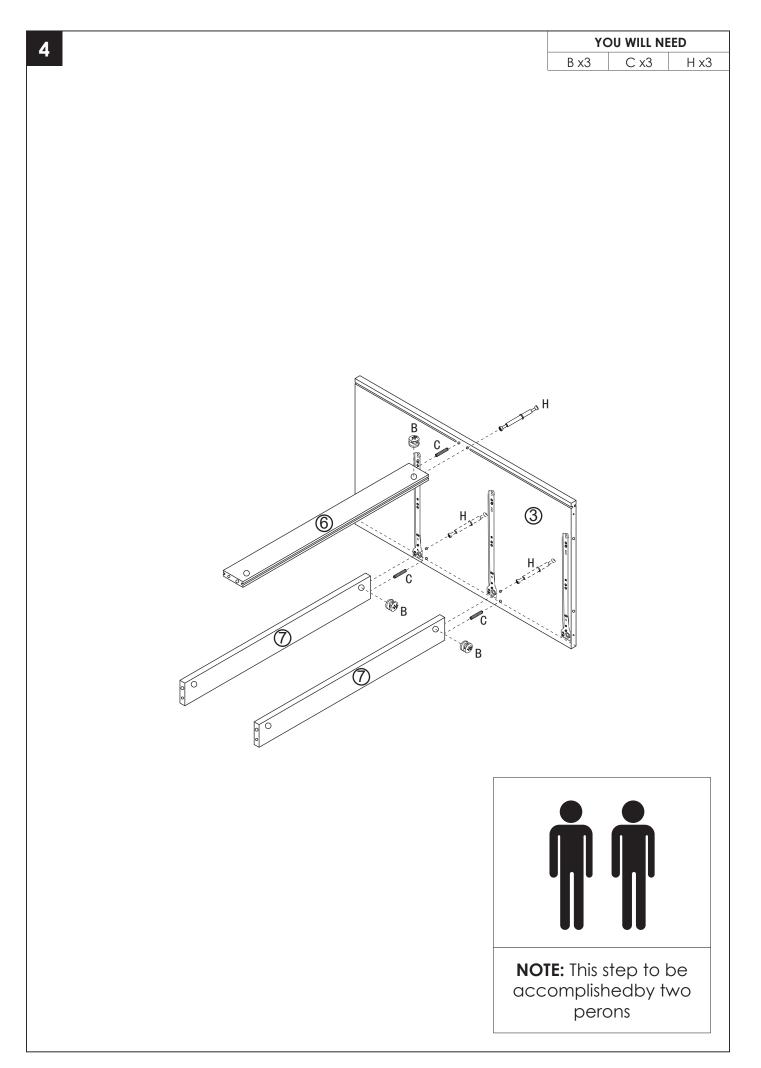

## PRODUCT CARE

- Please follow the instruction to assemble this item correctly.
- Don't make the screws be too loose or too tight.
- Please put the screws into the holes' position just as shown in the arrows of the image, and then clockwise rotate 90° or 180°
- The fittings pack contains small accessories that should be kept away from small children.