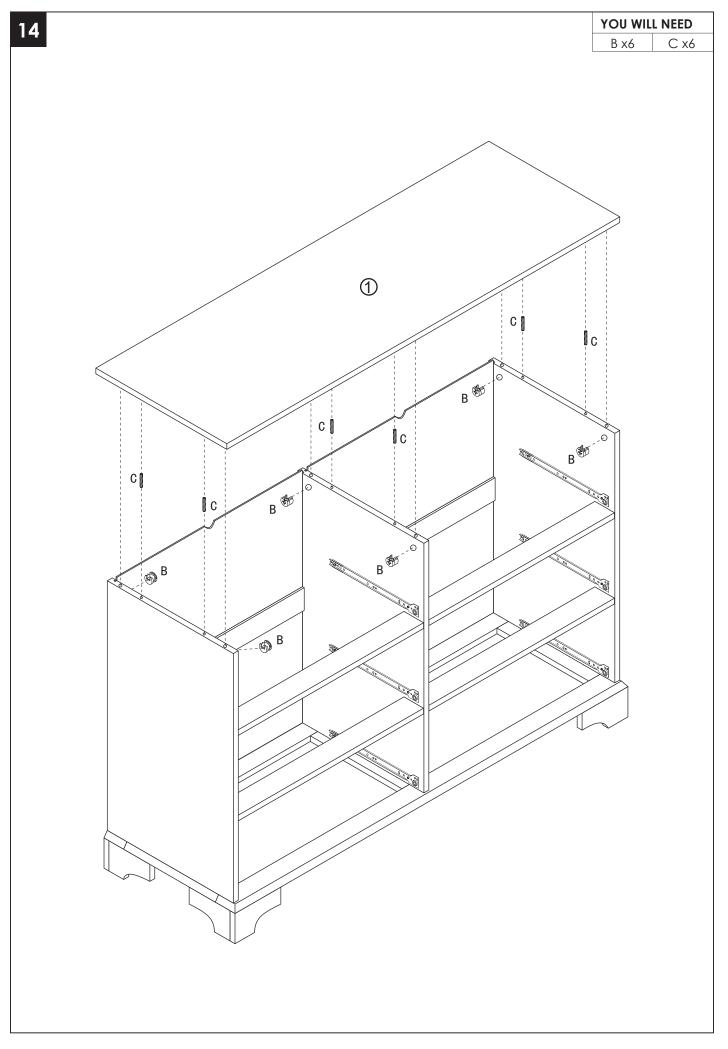

# **ASSEMBLY & INSTRUCTION**



### INTRODUCTION

Thank you for choosing the Drawer Dresser. Please read this user manual carefully and keep it for future reference. If you need any assistance, please contact us by email with your order number and details.

#### PACKAGE CONTENTS

- Drawer Dresser
- Pack of Accessories
- User Manual

## PRODUCT CARE

- Please follow the instruction to assemble this item correctly.
- Don't make the screws be too loose or too tight.
- Please put the screws into the holes' position just as shown in the arrows of the image, and then clockwise rotate 90° or 180°
- The fittings pack contains small accessories that should be kept away from small children.



#### **INSTALLATION STEPS**