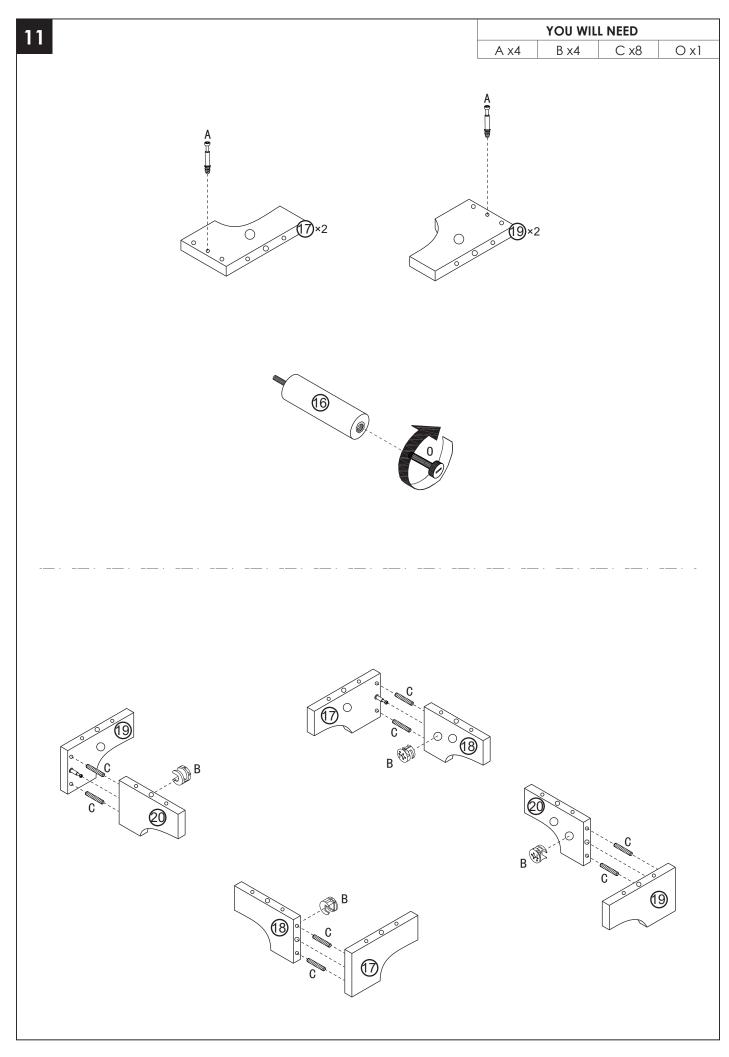

# **ASSEMBLY & INSTRUCTION**



### INTRODUCTION

Thank you for choosing the Drawer Dresser. Please read this user manual carefully and keep it for future reference. If you need any assistance, please contact us by email with your order number and details.

#### PACKAGE CONTENTS

- Drawer Dresser
- Pack of Accessories
- User Manual

## PRODUCT CARE

- Please follow the instruction to assemble this item correctly.
- Don't make the screws be too loose or too tight.
- Please put the screws into the holes' position just as shown in the arrows of the image, and then clockwise rotate 90° or 180°
- The fittings pack contains small accessories that should be kept away from small children.



#### **INSTALLATION STEPS**