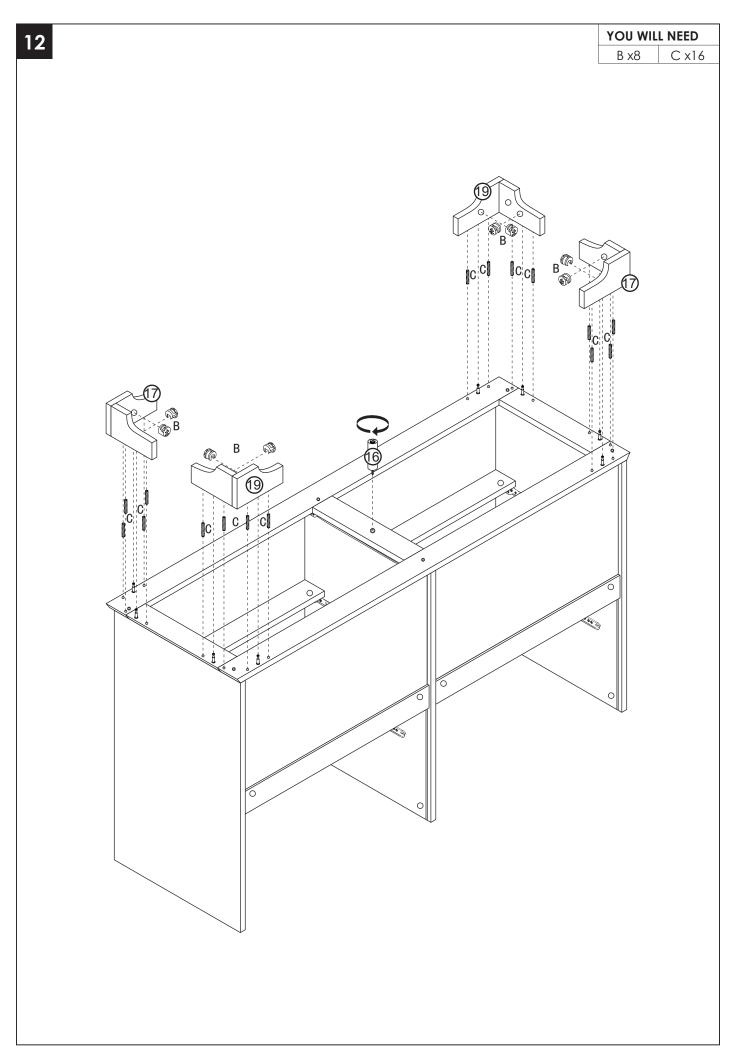

# **ASSEMBLY & INSTRUCTION**



### INTRODUCTION

Thank you for choosing the Drawer Dresser. Please read this user manual carefully and keep it for future reference. If you need any assistance, please contact us by email with your order number and details.

#### PACKAGE CONTENTS

- Drawer Dresser
- Pack of Accessories
- User Manual

## PRODUCT CARE

- Please follow the instruction to assemble this item correctly.
- Don't make the screws be too loose or too tight.
- Please put the screws into the holes' position just as shown in the arrows of the image, and then clockwise rotate 90° or 180°
- The fittings pack contains small accessories that should be kept away from small children.



#### **INSTALLATION STEPS**