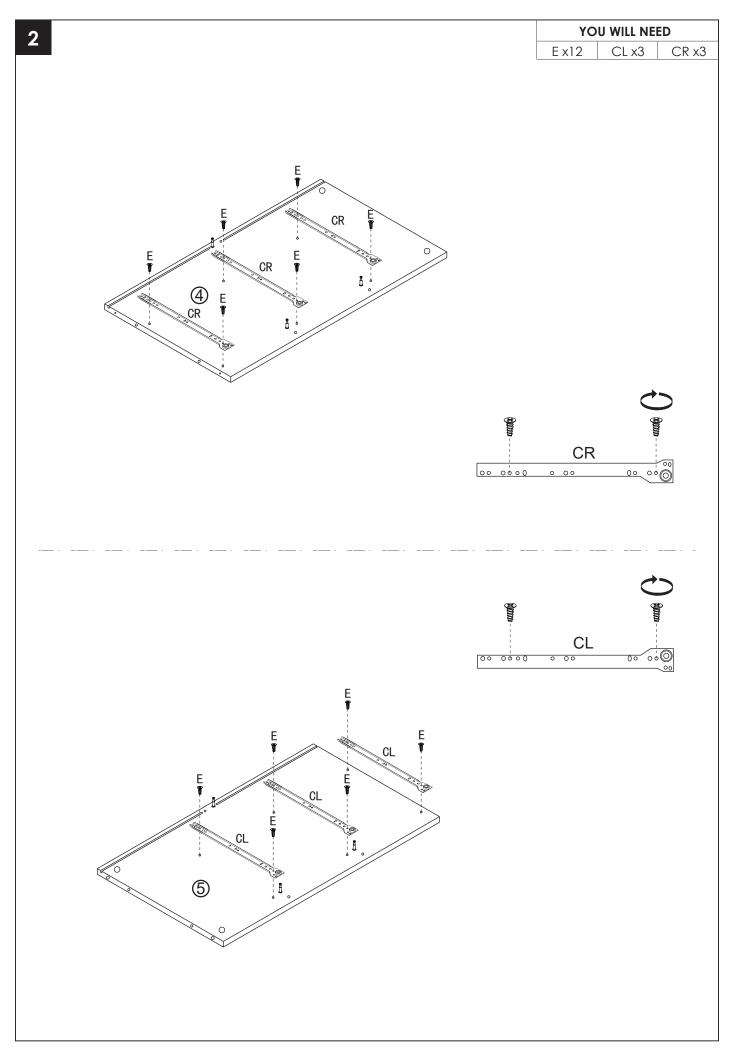

# **ASSEMBLY & INSTRUCTION**



### INTRODUCTION

Thank you for choosing the Drawer Dresser. Please read this user manual carefully and keep it for future reference. If you need any assistance, please contact us by email with your order number and details.

#### PACKAGE CONTENTS

- Drawer Dresser
- Pack of Accessories
- User Manual

## PRODUCT CARE

- Please follow the instruction to assemble this item correctly.
- Don't make the screws be too loose or too tight.
- Please put the screws into the holes' position just as shown in the arrows of the image, and then clockwise rotate 90° or 180°
- The fittings pack contains small accessories that should be kept away from small children.



#### **INSTALLATION STEPS**