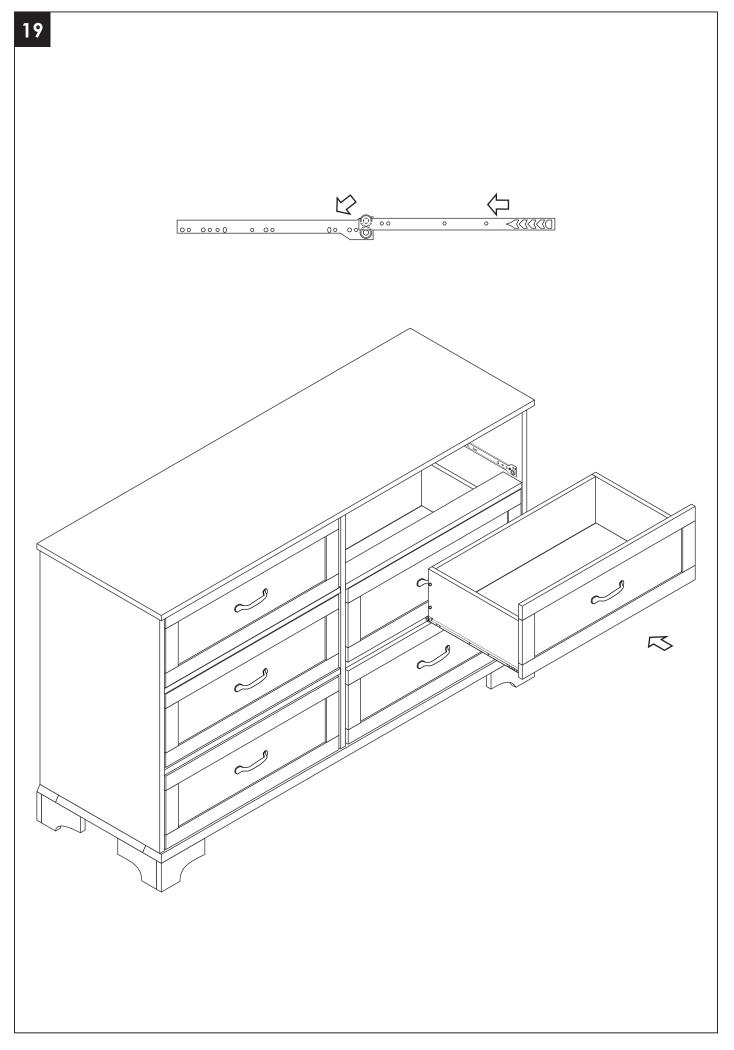

# **ASSEMBLY & INSTRUCTION**



### INTRODUCTION

Thank you for choosing the Drawer Dresser. Please read this user manual carefully and keep it for future reference. If you need any assistance, please contact us by email with your order number and details.

#### PACKAGE CONTENTS

- Drawer Dresser
- Pack of Accessories
- User Manual

## PRODUCT CARE

- Please follow the instruction to assemble this item correctly.
- Don't make the screws be too loose or too tight.
- Please put the screws into the holes' position just as shown in the arrows of the image, and then clockwise rotate 90° or 180°
- The fittings pack contains small accessories that should be kept away from small children.



#### **INSTALLATION STEPS**