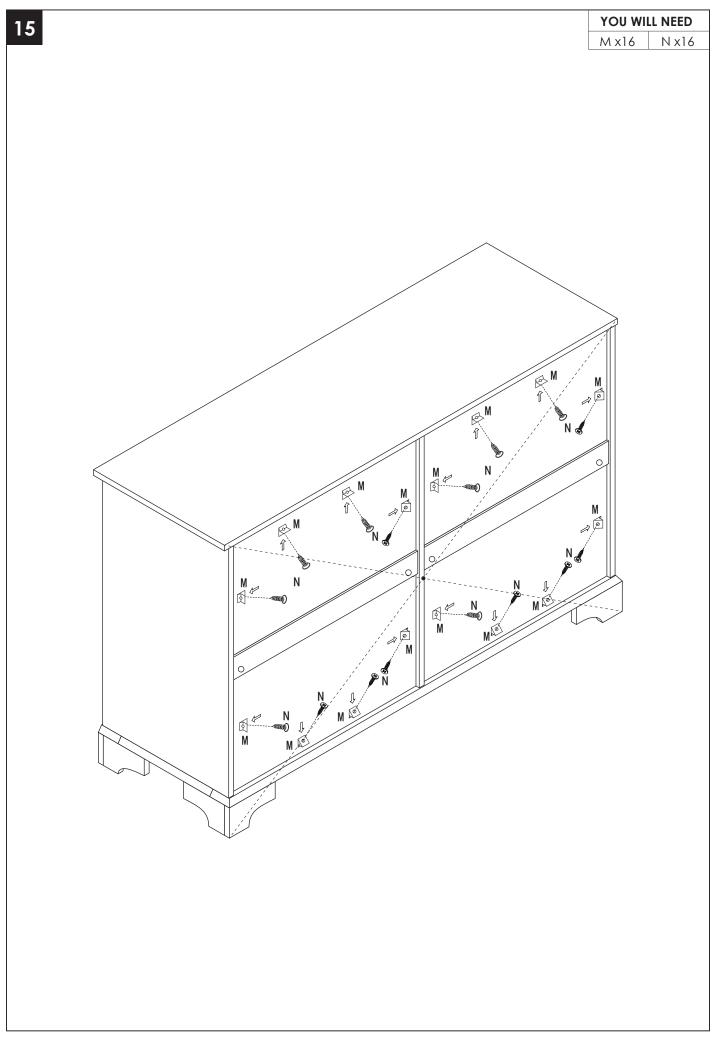

# **ASSEMBLY & INSTRUCTION**



### INTRODUCTION

Thank you for choosing the Drawer Dresser. Please read this user manual carefully and keep it for future reference. If you need any assistance, please contact us by email with your order number and details.

#### PACKAGE CONTENTS

- Drawer Dresser
- Pack of Accessories
- User Manual

## PRODUCT CARE

- Please follow the instruction to assemble this item correctly.
- Don't make the screws be too loose or too tight.
- Please put the screws into the holes' position just as shown in the arrows of the image, and then clockwise rotate 90° or 180°
- The fittings pack contains small accessories that should be kept away from small children.



#### **INSTALLATION STEPS**