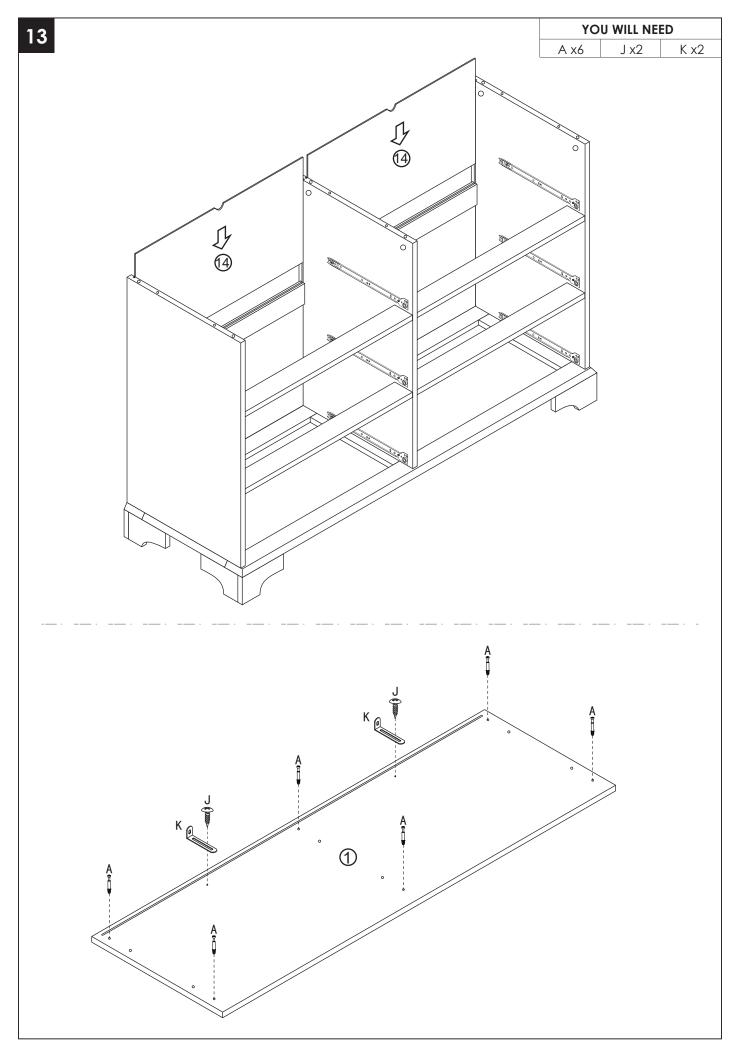

# **ASSEMBLY & INSTRUCTION**



### INTRODUCTION

Thank you for choosing the Drawer Dresser. Please read this user manual carefully and keep it for future reference. If you need any assistance, please contact us by email with your order number and details.

#### PACKAGE CONTENTS

- Drawer Dresser
- Pack of Accessories
- User Manual

## PRODUCT CARE

- Please follow the instruction to assemble this item correctly.
- Don't make the screws be too loose or too tight.
- Please put the screws into the holes' position just as shown in the arrows of the image, and then clockwise rotate 90° or 180°
- The fittings pack contains small accessories that should be kept away from small children.



#### **INSTALLATION STEPS**