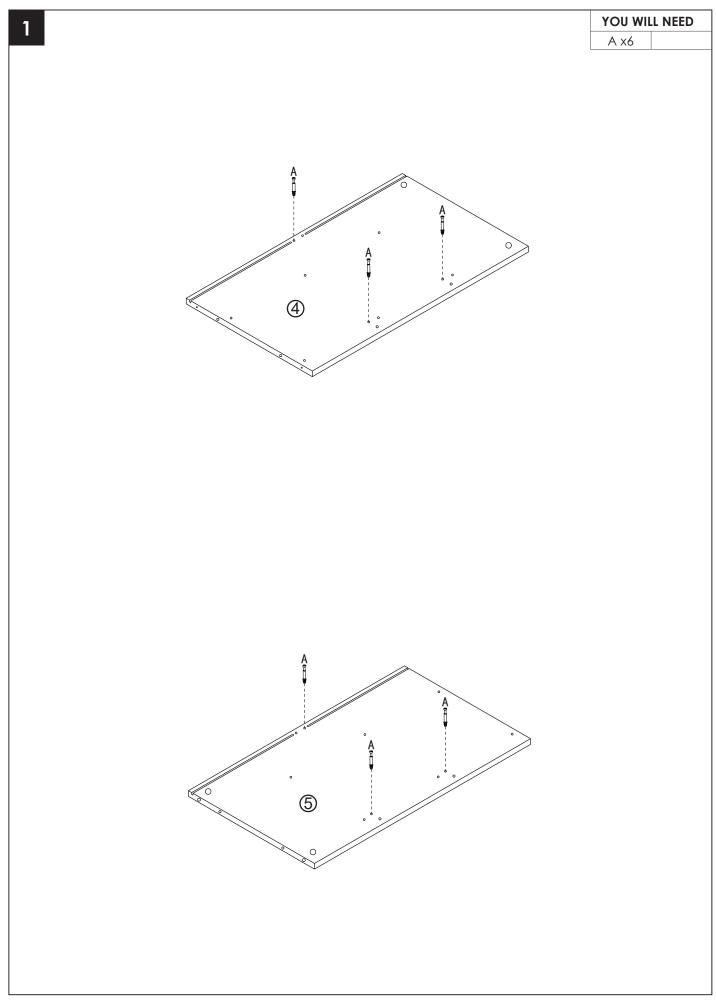

# **ASSEMBLY & INSTRUCTION**



### INTRODUCTION

Thank you for choosing the Drawer Dresser. Please read this user manual carefully and keep it for future reference. If you need any assistance, please contact us by email with your order number and details.

#### PACKAGE CONTENTS

- Drawer Dresser
- Pack of Accessories
- User Manual

## PRODUCT CARE

- Please follow the instruction to assemble this item correctly.
- Don't make the screws be too loose or too tight.
- Please put the screws into the holes' position just as shown in the arrows of the image, and then clockwise rotate 90° or 180°
- The fittings pack contains small accessories that should be kept away from small children.



#### **INSTALLATION STEPS**