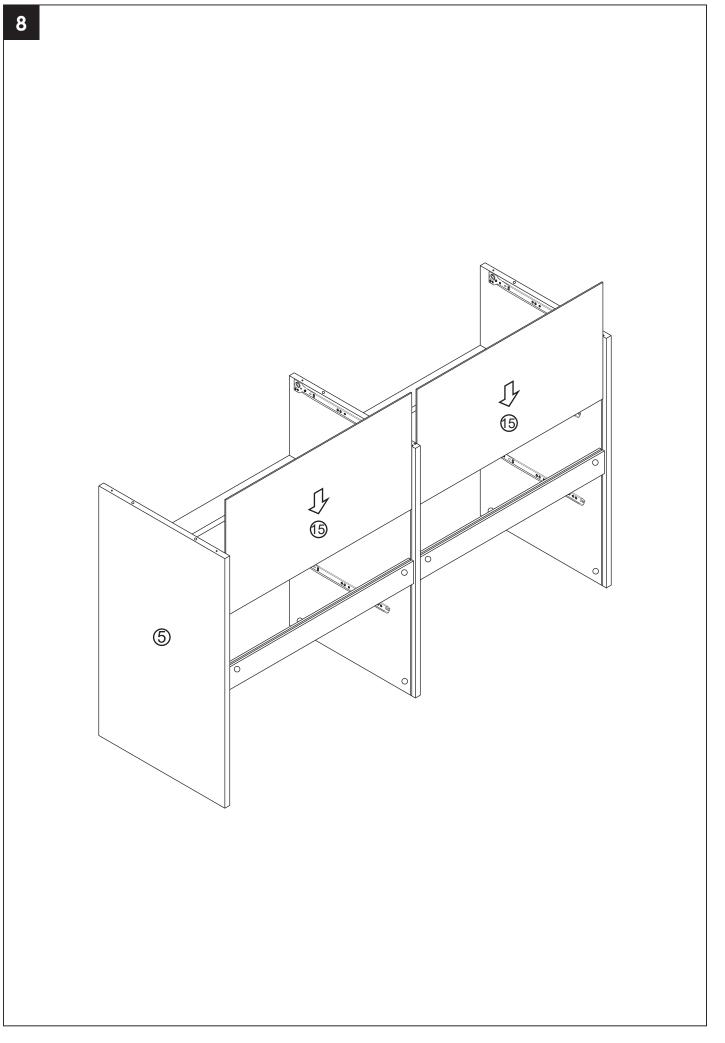

# **ASSEMBLY & INSTRUCTION**



### INTRODUCTION

Thank you for choosing the Drawer Dresser. Please read this user manual carefully and keep it for future reference. If you need any assistance, please contact us by email with your order number and details.

#### PACKAGE CONTENTS

- Drawer Dresser
- Pack of Accessories
- User Manual

## PRODUCT CARE

- Please follow the instruction to assemble this item correctly.
- Don't make the screws be too loose or too tight.
- Please put the screws into the holes' position just as shown in the arrows of the image, and then clockwise rotate 90° or 180°
- The fittings pack contains small accessories that should be kept away from small children.



#### **INSTALLATION STEPS**