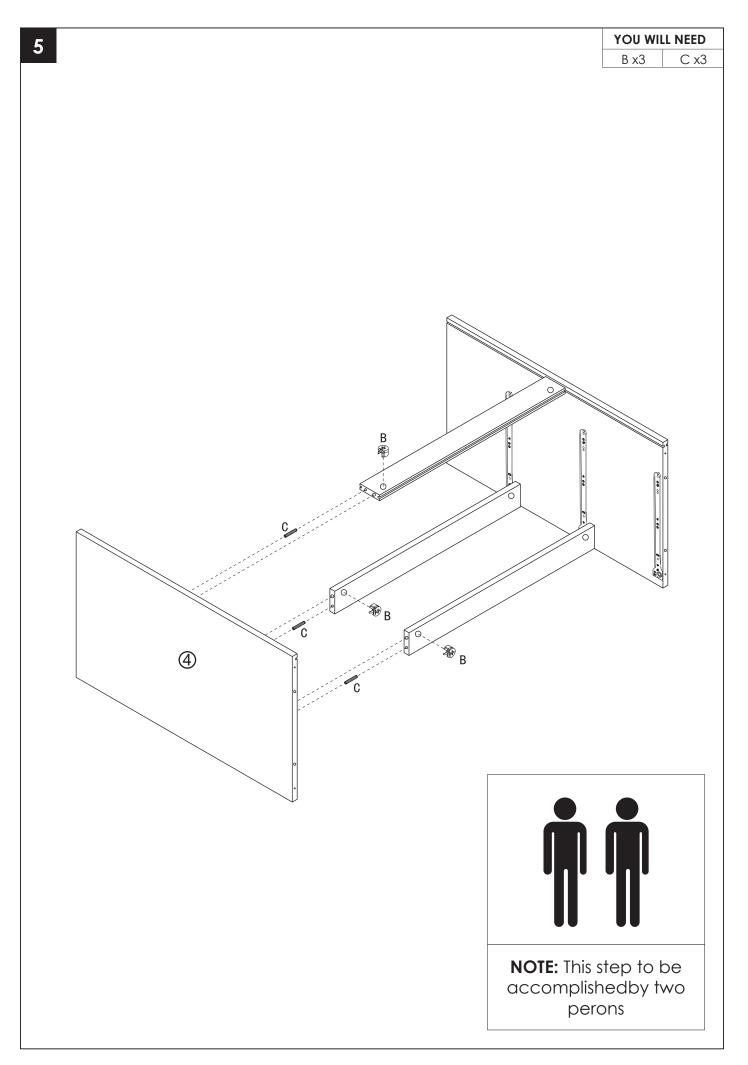

## PRODUCT CARE

- Please follow the instruction to assemble this item correctly.
- Don't make the screws be too loose or too tight.
- Please put the screws into the holes' position just as shown in the arrows of the image, and then clockwise rotate 90° or 180°
- The fittings pack contains small accessories that should be kept away from small children.