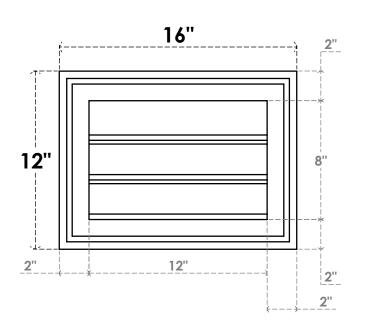

## GVPVE16X1202SF

16"W X 12"H RECTANGLE SURFACE MOUNT PVC GABLE VENT: FUNCTIONAL, W/ 2"W X 1-1/2"P **BRICKMOULD FRAME** 

**VENTING AREA: 6 SQ IN** LOUVER HEIGHT: 2 5/8"

LOUVER QTY: 3

**FRONT** 

SIDE

EKENA MILLWORK 2300 WEST MAIN ST. CLARKSVILLE, TX 75426 TOLL FREE: 866-607-0453 WWW.EKENAMILLWORK.COM