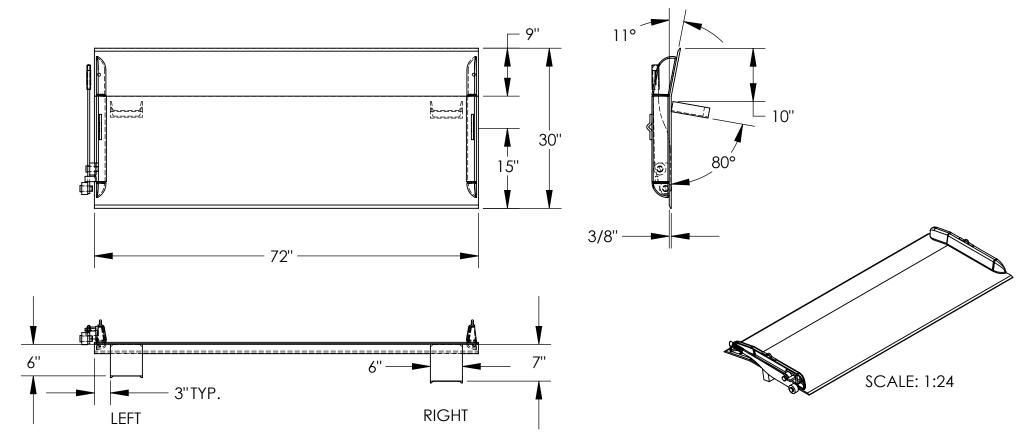

## STANDARD FEATURES

MODEL NUMBER: TS-15-7230

CAPACITY: 15,000 LBS **OVERALL WIDTH: 72"** 

**OVERALL LENGTH: 30"** 

DOCKPLATE THICKNESS: 3/8" LEVER LIFT IS STANDARD LOCKING LEGS ARE 6" WIDE

RIGHT LEG LENGTH IS 7"

LEFT LEG LENGTH IS 6" CROWN IS 11° & 9" FROM EDGE