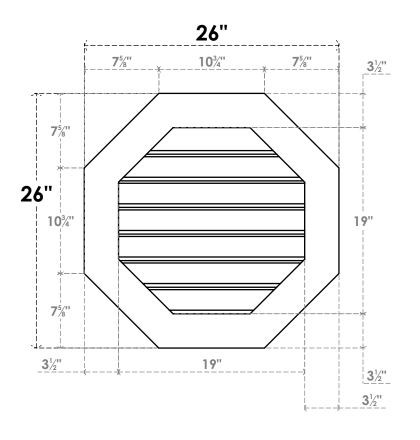

## GVPOC26X2601SF

26"W X 26"H OCTAGONAL SURFACE MOUNT PVC GABLE VENT: FUNCTIONAL, W/ 3-1/2"W X 1"P STANDARD FRAME

**VENTING AREA: 25.51 SQ IN** 

LOUVER HEIGHT: 2 3/4"

LOUVER QTY: 7

**FRONT** 

**NOTES** 

SIDE