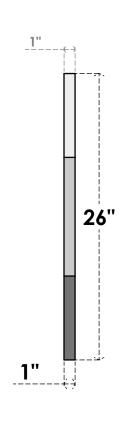

## GVPOC26X2601SF

26"W X 26"H OCTAGONAL SURFACE MOUNT PVC GABLE VENT: FUNCTIONAL, W/ 3-1/2"W X 1"P STANDARD FRAME

**VENTING AREA: 25.51 SQ IN** 

LOUVER HEIGHT: 2 3/4"

LOUVER QTY: 7

**FRONT** 

**NOTES** 

SIDE