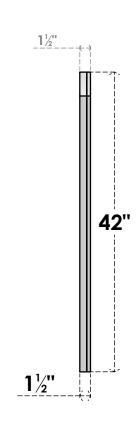

## GVPAR22X4202SF

22"W X 42"H ARCH TOP SURFACE MOUNT PVC GABLE VENT: FUNCTIONAL, W/ 2"W X 1-1/2"P **BRICKMOULD FRAME** 

**FRONT** 

SIDE

**VENTING AREA: 58.5 SQ IN** 

LOUVER HEIGHT: 2 3/4"

LOUVER QTY: 14

**EKENA MILLWORK** 2300 WEST MAIN ST. CLARKSVILLE, TX 75426 TOLL FREE: 866-607-0453 WWW.EKENAMILLWORK.COM