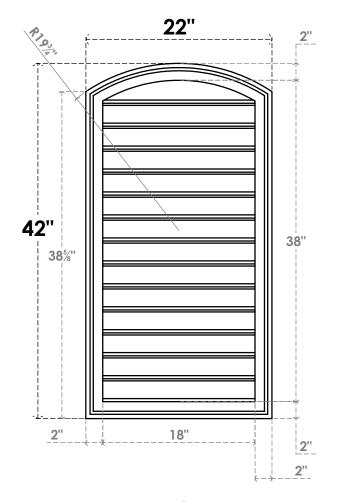

## GVPAR22X4202SF

22"W X 42"H ARCH TOP SURFACE MOUNT PVC GABLE VENT: FUNCTIONAL, W/ 2"W X 1-1/2"P **BRICKMOULD FRAME** 

**FRONT** 

SIDE

**VENTING AREA: 58.5 SQ IN** 

LOUVER HEIGHT: 2 3/4"

LOUVER QTY: 14

**EKENA MILLWORK** 2300 WEST MAIN ST. CLARKSVILLE, TX 75426 TOLL FREE: 866-607-0453 WWW.EKENAMILLWORK.COM