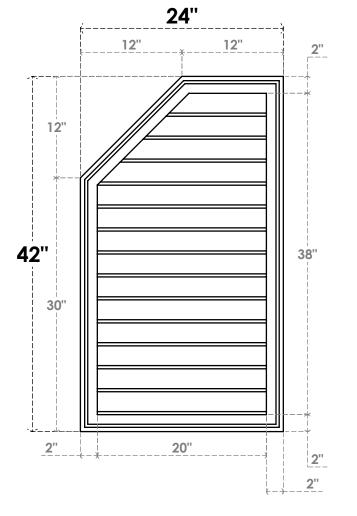

## **GVPOL24X4202SN**

24"W X 42"H HALF OCTAGON TOP LEFT SURFACE MOUNT PVC GABLE VENT: NON-FUNCTIONAL, W/ 2"W X 1-1/2"P BRICKMOULD FRAME

**FRONT** 

SIDE

LOUVER HEIGHT: 2 3/4" LOUVER QTY: 14

EKENA MILLWORK 2300 WEST MAIN ST. CLARKSVILLE, TX 75426 TOLL FREE: 866-607-0453 WWW.EKENAMILLWORK.COM