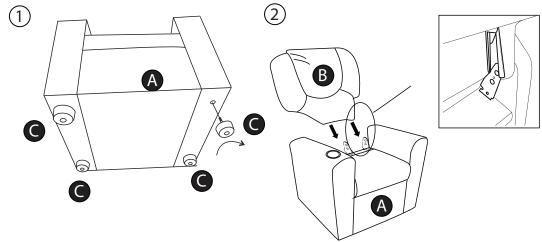

## PART LIST

A - Chair Base x1

B - Back x1

C - Leg x4

## **Assembly Instructions**

Install C(×4) into A.

Congratulations! Setup of your new Kids Push Back Recliner is Complete! Keep these instructions for future reference.

Open fabric flap, press button on hardware and slide backrest up.