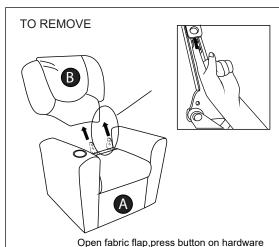

## **Assembly Instructions**

Install C(×4) into A.

Congratulations! Setup of your new Kids Push Back Recliner is Complete! Keep these instructions for future reference.

Open fabric flap, press button on hardware and slide backrest up.