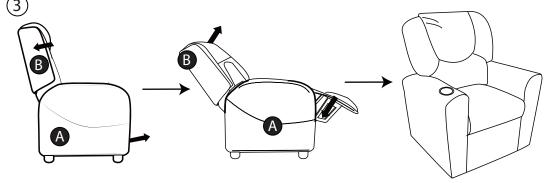

## PART LIST

A - Chair Base x1

B - Back x1

C - Leg x4

## **Assembly Instructions**

Install C(×4) into A.

Congratulations! Setup of your new Kids Push Back Recliner is Complete! Keep these instructions for future reference.

Open fabric flap, press button on hardware and slide backrest up.