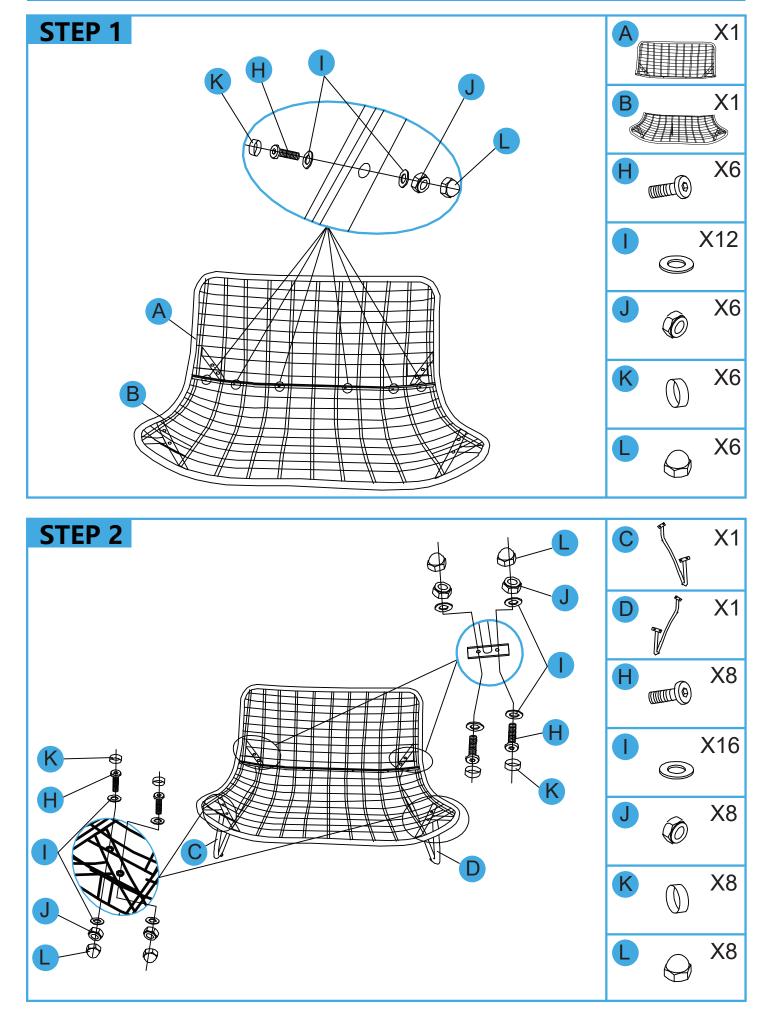

## **Attention:**

Please do not tighten each screw during each installation step. After completing all installation steps, tighten all screws.

## ASSEMBLY STEPS (NOT SHOW ACTUAL SIZE)