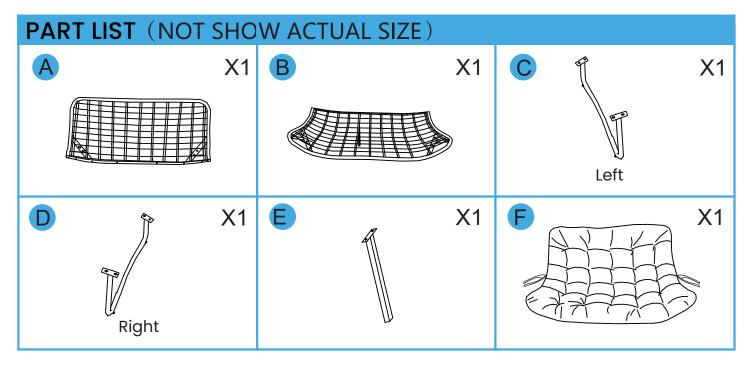

#### **BEFORE INSTALLATION**

- Please list all parts as below first to check if any part is missing and make assembly easier.
- Do be careful that some parts are heavy and sharp.
- Please follow the assembly steps to install the product, if you find spare parts left, don't be worried, the left spare parts are prepared for bad ones if occurred.
- Please fully tighten all screws only when they are in place.
- Please do not exceed the bearing limitations of the product.
- Reconfirm that all bolts, screws, and knobs are secure every 90 days.
- Please retain these instructions for future reference.