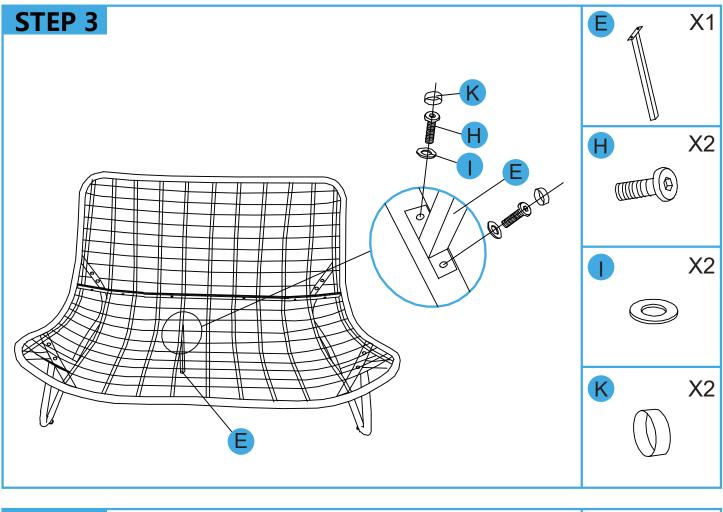

|    |     |
|--------------------------------------|-------|------------|-----|----|-----|
| H                                    | X16   |            | X30 | J  | X14 |
|                                      |       | $\bigcirc$ |     | Ô  |     |
|                                      | M6X20 | M6         |     | M6 |     |
| K                                    | X16   | L          | X14 |    |     |
|                                      |       |            |     |    |     |
|                                      |       | Ð          |     |    |     |

## **Attention:**

Please do not tighten each screw during each installation step. After completing all installation steps, tighten all screws.

## ASSEMBLY STEPS (NOT SHOW ACTUAL SIZE)



## ASSEMBLY STEPS (NOT SHOW ACTUAL SIZE)





### **CARE & MAINTENANCE**

- Do not put hot items directly on furniture surface.
- Do not clean furniture with harsh cleansers or polish.
- To obtain the longest lifespan of your products, minimizing exposure to direct sunlight is recommended.
- Children should not climb or jump on the furniture.
- Do not write on furniture without a padded barrier to protect the surface.
- Stains may be removed with mild soap solution and damp cloth.
- Keep away from sources of ignition.

## PRODUCT WARRANTY INFORMATION

All items can be returned for any reason within 30 days since purchase date and will receive a full refund as long as the item is returned in its original product packaging and all accessories from its original shipment are included. All returned items will receive a full refund back