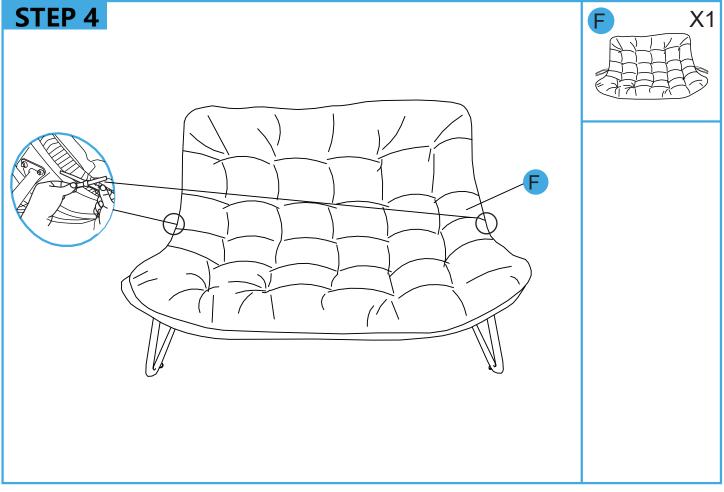

|    |     |
|--------------------------------------|-------|------------|-----|----|-----|
| H                                    | X16   |            | X30 | J  | X14 |
|                                      |       | $\bigcirc$ |     | Ô  |     |
|                                      | M6X20 | M6         |     | M6 |     |
| K                                    | X16   | L          | X14 |    |     |
|                                      |       |            |     |    |     |
|                                      |       | Ð          |     |    |     |

## **Attention:**

Please do not tighten each screw during each installation step. After completing all installation steps, tighten all screws.

## ASSEMBLY STEPS (NOT SHOW ACTUAL SIZE)



## ASSEMBLY STEPS (NOT SHOW ACTUAL SIZE)





### **CARE & MAINTENANCE**

- Do not put hot items directly on furniture surface.
- Do not clean furniture with harsh cleansers or polish.
- To obtain the longest lifespan of your products, minimizing exposure to direct sunlight is recommended.
- Children should not climb or jump on the furniture.
- Do not write on furniture without a padded barrier to protect the surface.
- Stains may be removed with mild soap solution and damp cloth.
- Keep away from sources of ignition.

## PRODUCT WARRANTY INFORMATION

All items can be returned for any reason within 30 days since purchase date and will receive a full refund as long as the item is returned in its original product packaging and all accessories from its original shipment are included. All returned items will receive a full refund back t