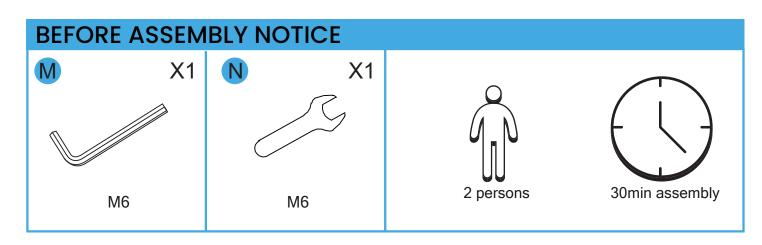

#### **BEFORE INSTALLATION**

- Please list all parts as below first to check if any part is missing and make assembly easier.
- Do be careful that some parts are heavy and sharp.
- Please follow the assembly steps to install the product, if you find spare parts left, don't be worried, the left spare parts are prepared for bad ones if occurred.
- Please fully tighten all screws only when they are in place.
- Please do not exceed the bearing limitations of the product.
- Reconfirm that all bolts, screws, and knobs are secure every 90 days.
- Please retain these instructions for future reference.