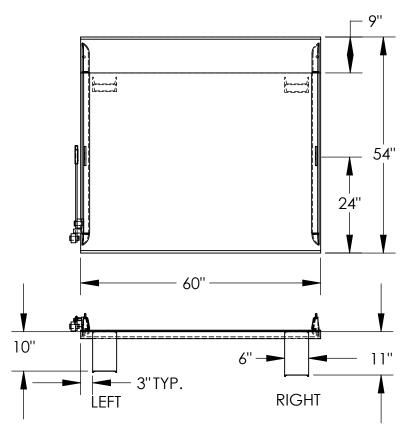

## STANDARD FEATURES

MODEL NUMBER: TS-10-6054 CAPACITY: 10,000 LBS **OVERALL WIDTH: 60" OVERALL LENGTH: 54" DOCKPLATE THICKNESS: 3/8"** LEVER LIFT IS STANDARD LOCKING LEGS ARE 6" WIDE **RIGHT LEG LENGTH IS 11" LEFT LEG LENGTH IS 10"** CROWN IS 11° & 9" FROM EDGE