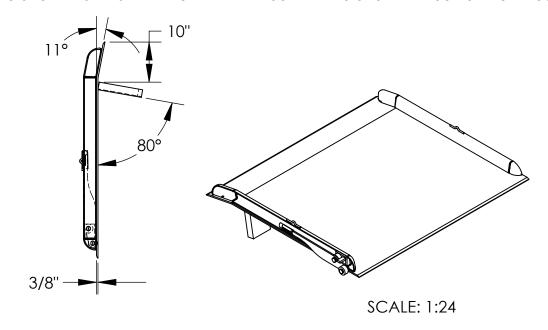

## STANDARD FEATURES

MODEL NUMBER: TS-10-6054 CAPACITY: 10,000 LBS **OVERALL WIDTH: 60" OVERALL LENGTH: 54" DOCKPLATE THICKNESS: 3/8"** LEVER LIFT IS STANDARD LOCKING LEGS ARE 6" WIDE **RIGHT LEG LENGTH IS 11" LEFT LEG LENGTH IS 10"** CROWN IS 11° & 9" FROM EDGE