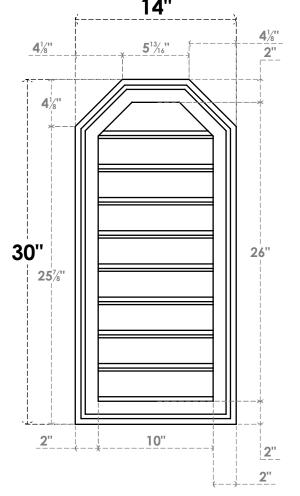

## GVPOT14X3002SF

14"W X 30"H OCTAGONAL TOP SURFACE MOUNT PVC GABLE VENT: FUNCTIONAL, W/ 2"W X 1-1/2"P BRICKMOULD FRAME
14"

**VENTING AREA: 19.98 SQ IN** 

LOUVER HEIGHT: 2 7/8"

LOUVER QTY: 9

**FRONT** 

**NOTES** 