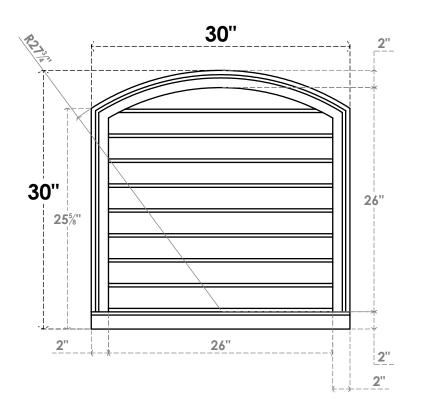

## GVPAR30X3003SN

30"W X 30"H ARCH TOP SURFACE MOUNT PVC GABLE VENT: NON-FUNCTIONAL, W/ 2"W X 2"P **BRICKMOULD SILL FRAME** 

**FRONT** 

SIDE

LOUVER HEIGHT: 2 7/8"

LOUVER QTY: 9

**EKENA MILLWORK** 2300 WEST MAIN ST. CLARKSVILLE, TX 75426 TOLL FREE: 866-607-0453 WWW.EKENAMILLWORK.COM