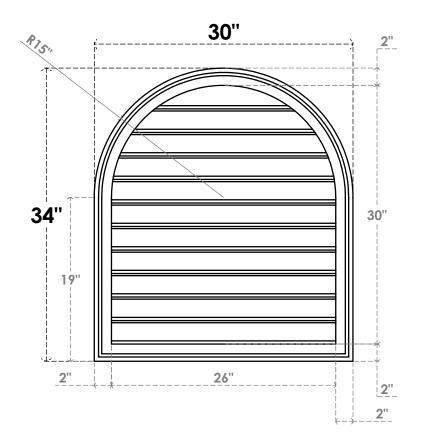

## GVPRT30X3402SF

30"W X 34"H ROUND TOP SURFACE MOUNT PVC GABLE VENT: FUNCTIONAL, W/ 2"W X 1-1/2"P **BRICKMOULD FRAME** 

**VENTING AREA: 61.48 SQ IN** 

LOUVER HEIGHT: 2 3/4"

LOUVER QTY: 11

**FRONT** 

SIDE

1. INSTALLATION TO BE COMPLETED IN ACCORDANCE WITH MANUFACTURER'S SPECIFICATIONS. 2. DRAWING MAY NOT BE TO SCALE