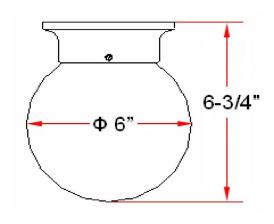

TOTAL WATTAGE: 60W

MATERIAL CONSTRUCTION: Steel

**ASSEMBLED DIMENSIONS:** 6.75" H × 6" L × 6" D

WEIGHT: 1.81 lbs.

**BACKPLATE DIMENSIONS:** N/A CANOPY/PLATE DIMENSIONS: N/A

**GLASS/SHADE DIMENSIONS:** 5.9" H × 5.9" L × 5.9" D