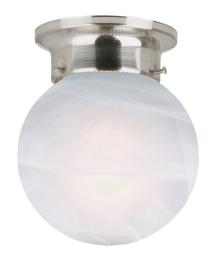

## I-Light Ceiling Light

## Satin Nickel

## **SPECIFICATIONS**

**DIMMABLE**:

MOUNTING: Flush Mount

SLOPED CEILING ADAPTABLE:

LAMPTYPE I: I lamp 60W Incandescent A19

Yes

**BULB INCLUDED:** No

WATTS PER BULB: 60W