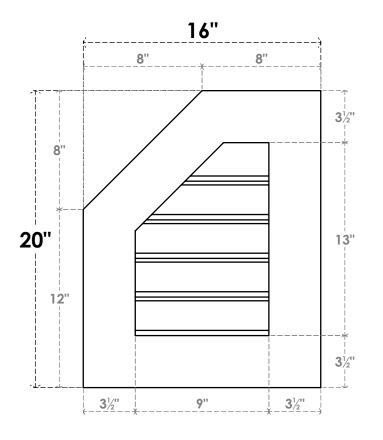

## GVPOL16X2001SF

16"W X 20"H HALF OCTAGON TOP LEFT SURFACE MOUNT PVC GABLE VENT: FUNCTIONAL, W/ 3-1/2"W X 1"P STANDARD FRAME

**FRONT** 

SIDE

**VENTING AREA: 7.98 SQ IN** LOUVER HEIGHT: 2 5/8"

LOUVER QTY: 5