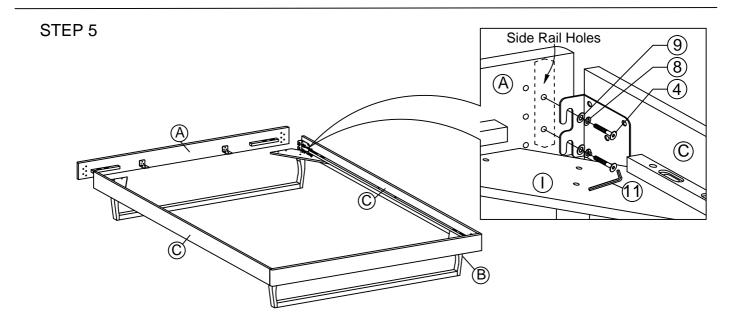

## Components:

| Α | HEADBOARD PANEL | 1 PC  | F | BED LEG (L)        | 2 PCS |
|---|-----------------|-------|---|--------------------|-------|
| В | FOOTBOARD PANEL | 1 PC  | G | BED LEG (R)        | 2 PCS |
| С | SIDE RAIL       | 2 PCS | Н | LEG SUPPORT RAIL   | 2 PCS |
| D | CENTER RAIL     | 2 PCS | 1 | LEG MOUNTING PLATE | 4 PCS |
| E | CENTER RAIL LEG | 6 PCS | J | BED SLATS          | 1 SET |

# HARDWARE BED FRAME

| 1 | JCBC BOLT M6 x 90mm | 6 PCS  | 8  | <b>O</b>       | M6 SPRING WASHER   | 24 PCS |
|---|---------------------|--------|----|----------------|--------------------|--------|
| 2 | JCBC BOLT M6 x 50mm | 16 PCS | 9  | $\odot$        | M6 FLAT WASHER     | 24 PCS |
| 3 | JCBC BOLT M6 x 40mm | 16 PCS | 10 | ( <del> </del> | PH SCREW M4 x 32mm | 22 PCS |
| 4 | JCBC BOLT M6 x 20mm | 8 PCS  | 11 |                | M4 ALLEN KEY       | 1 PC   |
| 5 | JCBC BOLT M6 x 15mm | 8 PCS  | 12 |                | M5 ALLEN KEY       | 1 PC   |
| 6 | JCBB BOLT M8 x 50mm | 8 PCS  | 13 |                | L BRACKET          | 4 PCS  |
| 7 | BARREL NUT          | 6 PCS  | 14 |                | ADJUSTABLE FOOT    | 6 PCS  |