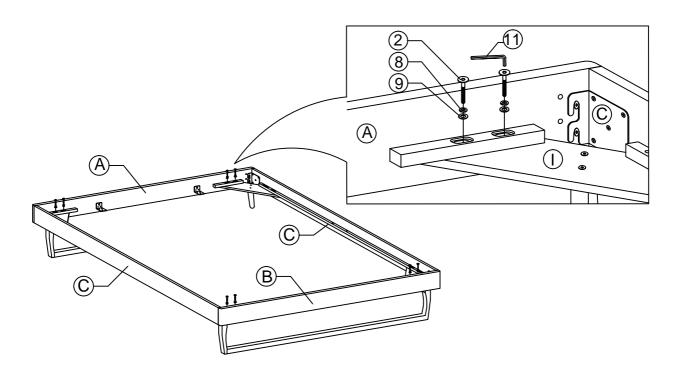

## Components:

| Α | HEADBOARD PANEL | 1 PC  | F | BED LEG (L)        | 2 PCS |
|---|-----------------|-------|---|--------------------|-------|
| В | FOOTBOARD PANEL | 1 PC  | G | BED LEG (R)        | 2 PCS |
| С | SIDE RAIL       | 2 PCS | Н | LEG SUPPORT RAIL   | 2 PCS |
| D | CENTER RAIL     | 2 PCS | 1 | LEG MOUNTING PLATE | 4 PCS |
| E | CENTER RAIL LEG | 6 PCS | J | BED SLATS          | 1 SET |

# HARDWARE BED FRAME

| 1 | JCBC BOLT M6 x 90mm | 6 PCS  | 8  | <b>O</b>       | M6 SPRING WASHER   | 24 PCS |
|---|---------------------|--------|----|----------------|--------------------|--------|
| 2 | JCBC BOLT M6 x 50mm | 16 PCS | 9  | $\odot$        | M6 FLAT WASHER     | 24 PCS |
| 3 | JCBC BOLT M6 x 40mm | 16 PCS | 10 | ( <del> </del> | PH SCREW M4 x 32mm | 22 PCS |
| 4 | JCBC BOLT M6 x 20mm | 8 PCS  | 11 |                | M4 ALLEN KEY       | 1 PC   |
| 5 | JCBC BOLT M6 x 15mm | 8 PCS  | 12 |                | M5 ALLEN KEY       | 1 PC   |
| 6 | JCBB BOLT M8 x 50mm | 8 PCS  | 13 |                | L BRACKET          | 4 PCS  |
| 7 | BARREL NUT          | 6 PCS  | 14 |                | ADJUSTABLE FOOT    | 6 PCS  |