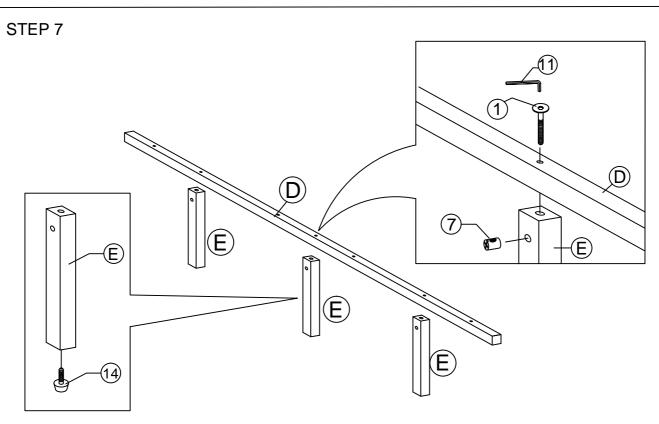

# HARDWARE BED FRAME

| 1 | JCBC BOLT M6 x 90mm | 6 PCS  | 8  | <b>O</b>       | M6 SPRING WASHER   | 24 PCS |
|---|---------------------|--------|----|----------------|--------------------|--------|
| 2 | JCBC BOLT M6 x 50mm | 16 PCS | 9  | $\odot$        | M6 FLAT WASHER     | 24 PCS |
| 3 | JCBC BOLT M6 x 40mm | 16 PCS | 10 | ( <del> </del> | PH SCREW M4 x 32mm | 22 PCS |
| 4 | JCBC BOLT M6 x 20mm | 8 PCS  | 11 |                | M4 ALLEN KEY       | 1 PC   |
| 5 | JCBC BOLT M6 x 15mm | 8 PCS  | 12 |                | M5 ALLEN KEY       | 1 PC   |
| 6 | JCBB BOLT M8 x 50mm | 8 PCS  | 13 |                | L BRACKET          | 4 PCS  |
| 7 | BARREL NUT          | 6 PCS  | 14 |                | ADJUSTABLE FOOT    | 6 PCS  |