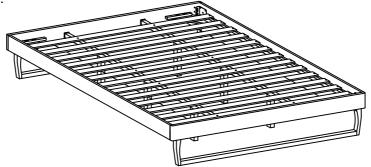

ET |



# HARDWARE BED FRAME

| 1 | JCBC BOLT M6 x 90mm | 6 PCS  | 8  | <b>O</b>       | M6 SPRING WASHER   | 24 PCS |
|---|---------------------|--------|----|----------------|--------------------|--------|
| 2 | JCBC BOLT M6 x 50mm | 16 PCS | 9  | $\odot$        | M6 FLAT WASHER     | 24 PCS |
| 3 | JCBC BOLT M6 x 40mm | 16 PCS | 10 | ( <del> </del> | PH SCREW M4 x 32mm | 22 PCS |
| 4 | JCBC BOLT M6 x 20mm | 8 PCS  | 11 |                | M4 ALLEN KEY       | 1 PC   |
| 5 | JCBC BOLT M6 x 15mm | 8 PCS  | 12 |                | M5 ALLEN KEY       | 1 PC   |
| 6 | JCBB BOLT M8 x 50mm | 8 PCS  | 13 |                | L BRACKET          | 4 PCS  |
| 7 | BARREL NUT          | 6 PCS  | 14 |                | ADJUSTABLE FOOT    | 6 PCS  |

# STEP 1



STEP 2









# STEP 6









STEP 10