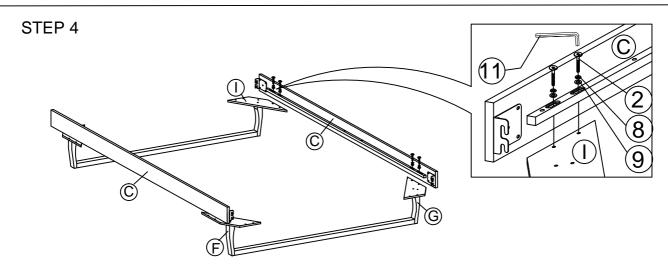

## Components:

| Α | HEADBOARD PANEL | 1 PC  | F | BED LEG (L)        | 2 PCS |
|---|-----------------|-------|---|--------------------|-------|
| В | FOOTBOARD PANEL | 1 PC  | G | BED LEG (R)        | 2 PCS |
| С | SIDE RAIL       | 2 PCS | Н | LEG SUPPORT RAIL   | 2 PCS |
| D | CENTER RAIL     | 2 PCS | 1 | LEG MOUNTING PLATE | 4 PCS |
| E | CENTER RAIL LEG | 6 PCS | J | BED SLATS          | 1 SET |

# HARDWARE BED FRAME

| 1 | JCBC BOLT M6 x 90mm | 6 PCS  | 8  | <b>O</b>       | M6 SPRING WASHER   | 24 PCS |
|---|---------------------|--------|----|----------------|--------------------|--------|
| 2 | JCBC BOLT M6 x 50mm | 16 PCS | 9  | $\odot$        | M6 FLAT WASHER     | 24 PCS |
| 3 | JCBC BOLT M6 x 40mm | 16 PCS | 10 | ( <del> </del> | PH SCREW M4 x 32mm | 22 PCS |
| 4 | JCBC BOLT M6 x 20mm | 8 PCS  | 11 |                | M4 ALLEN KEY       | 1 PC   |
| 5 | JCBC BOLT M6 x 15mm | 8 PCS  | 12 |                | M5 ALLEN KEY       | 1 PC   |
| 6 | JCBB BOLT M8 x 50mm | 8 PCS  | 13 |                | L BRACKET          | 4 PCS  |
| 7 | BARREL NUT          | 6 PCS  | 14 |                | ADJUSTABLE FOOT    | 6 PCS  |