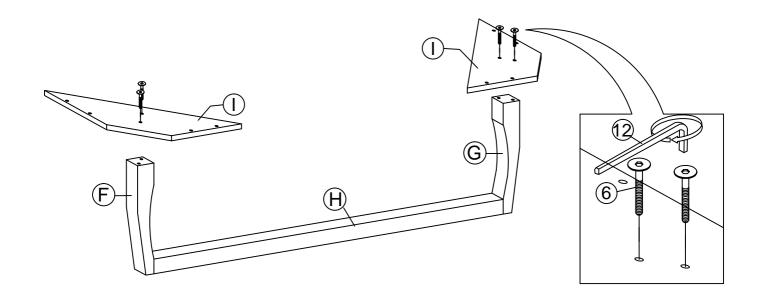

## Components:

| Α | HEADBOARD PANEL | 1 PC  | F | BED LEG (L)        | 2 PCS |
|---|-----------------|-------|---|--------------------|-------|
| В | FOOTBOARD PANEL | 1 PC  | G | BED LEG (R)        | 2 PCS |
| С | SIDE RAIL       | 2 PCS | Н | LEG SUPPORT RAIL   | 2 PCS |
| D | CENTER RAIL     | 2 PCS | 1 | LEG MOUNTING PLATE | 4 PCS |
| E | CENTER RAIL LEG | 6 PCS | J | BED SLATS          | 1 SET |

# HARDWARE BED FRAME

| 1 | JCBC BOLT M6 x 90mm | 6 PCS  | 8  | <b>O</b>       | M6 SPRING WASHER   | 24 PCS |
|---|---------------------|--------|----|----------------|--------------------|--------|
| 2 | JCBC BOLT M6 x 50mm | 16 PCS | 9  | $\odot$        | M6 FLAT WASHER     | 24 PCS |
| 3 | JCBC BOLT M6 x 40mm | 16 PCS | 10 | ( <del> </del> | PH SCREW M4 x 32mm | 22 PCS |
| 4 | JCBC BOLT M6 x 20mm | 8 PCS  | 11 |                | M4 ALLEN KEY       | 1 PC   |
| 5 | JCBC BOLT M6 x 15mm | 8 PCS  | 12 |                | M5 ALLEN KEY       | 1 PC   |
| 6 | JCBB BOLT M8 x 50mm | 8 PCS  | 13 |                | L BRACKET          | 4 PCS  |
| 7 | BARREL NUT          | 6 PCS  | 14 |                | ADJUSTABLE FOOT    | 6 PCS  |