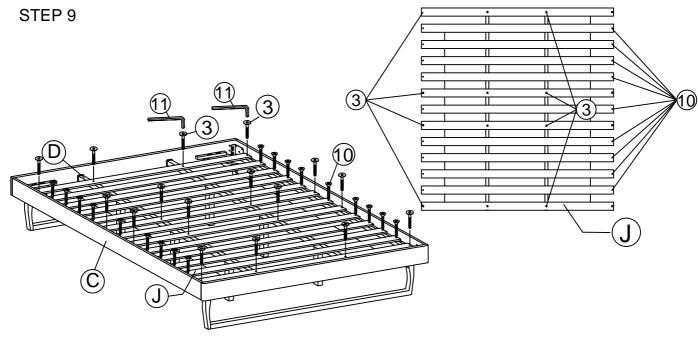

# HARDWARE BED FRAME

| 1 | JCBC BOLT M6 x 90mm | 6 PCS  | 8  | <b>O</b>       | M6 SPRING WASHER   | 24 PCS |
|---|---------------------|--------|----|----------------|--------------------|--------|
| 2 | JCBC BOLT M6 x 50mm | 16 PCS | 9  | $\odot$        | M6 FLAT WASHER     | 24 PCS |
| 3 | JCBC BOLT M6 x 40mm | 16 PCS | 10 | ( <del> </del> | PH SCREW M4 x 32mm | 22 PCS |
| 4 | JCBC BOLT M6 x 20mm | 8 PCS  | 11 |                | M4 ALLEN KEY       | 1 PC   |
| 5 | JCBC BOLT M6 x 15mm | 8 PCS  | 12 |                | M5 ALLEN KEY       | 1 PC   |
| 6 | JCBB BOLT M8 x 50mm | 8 PCS  | 13 |                | L BRACKET          | 4 PCS  |
| 7 | BARREL NUT          | 6 PCS  | 14 |                | ADJUSTABLE FOOT    | 6 PCS  |