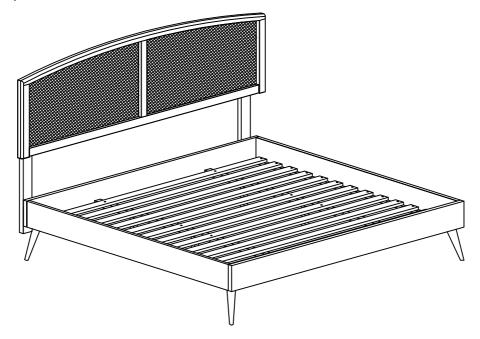

#### Thank you for purchasing the BED!

Before you start, here are some helpful advice:

- 1. We suggest you spend a short time reading through this leaflet and then follow the simple step instructions.
- 2. Owing to the size and weight of the bed, we recommend that it is assembled by two adults, on a carpeted or padded area, in the room that it is intended for. Approx assembly time: 20 minutes.
- 3. Please do not use any tools other than those provided or recommended in these instructions.
- 4. Please do not throw away any of the packaging or the instruction until you have checked all the components and hardware and the furniture is fully assembled. Please ensure that the packaging is disposed of in a safe environmentally friendly way.
- 5. Assemble all components loosely until advised to tighten. Depending on use, it may be necessary to tighten the components from time to time, so please save tools that have been provided.
- 6. Please keep all fitting out of reach of children.