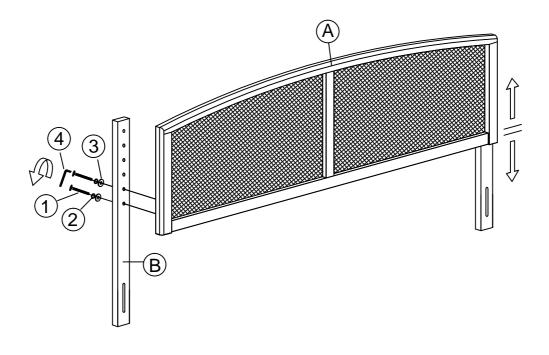

## STEP 1

- 1.1 Align pre-drilled support stand holes over the pre-drilled headboard holes according to your desired headboard height.
- 1.2 Secure each HB support stand by using 2x JCBC Bolt [1] and 2x M6 Spring Washer [2] and 2x M6 Flat Washer [3]. Tighten with supplied Allen Key [4].

Repeat the same procedure to secure the other side.

Note: Hardware may loosen over time.

Periodically check that all connections are tight.