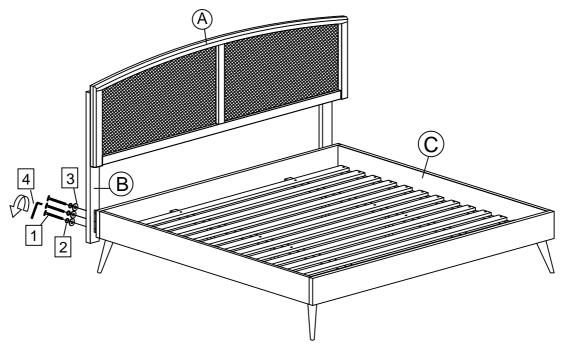

## STEP 2

- 2.1 Line up the bed frame board's pre-drilled holes to match those of the headboard.
- 2.2 Secure the headboard to the bed frame by using 3x JCBC Bolt [1] and 3x M6 Spring Washer [2] and 3x M6 Flat Washer [3] for the thicker bed frame. Tighten with supplied Allen Key [4].
- 2.3 Repeat the same procedure for each screw and each side of the bed frame.

## STEP 3

3.1 Assembly completed.