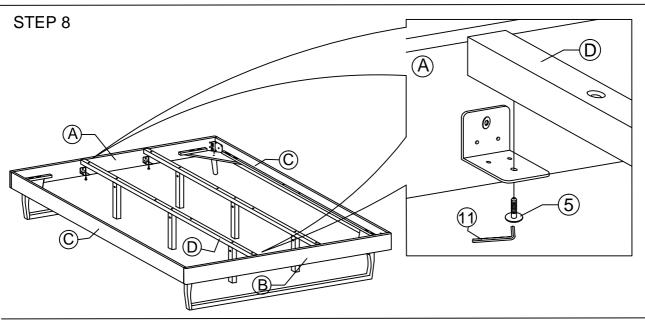

# HARDWARE BED FRAME

| 1 | JCBC BOLT M6 x 90mm | 6 PCS  | 8  | <b>O</b>       | M6 SPRING WASHER   | 24 PCS |
|---|---------------------|--------|----|----------------|--------------------|--------|
| 2 | JCBC BOLT M6 x 50mm | 16 PCS | 9  | $\odot$        | M6 FLAT WASHER     | 24 PCS |
| 3 | JCBC BOLT M6 x 40mm | 16 PCS | 10 | ( <del> </del> | PH SCREW M4 x 32mm | 22 PCS |
| 4 | JCBC BOLT M6 x 20mm | 8 PCS  | 11 |                | M4 ALLEN KEY       | 1 PC   |
| 5 | JCBC BOLT M6 x 15mm | 8 PCS  | 12 |                | M5 ALLEN KEY       | 1 PC   |
| 6 | JCBB BOLT M8 x 50mm | 8 PCS  | 13 |                | L BRACKET          | 4 PCS  |
| 7 | BARREL NUT          | 6 PCS  | 14 |                | ADJUSTABLE FOOT    | 6 PCS  |