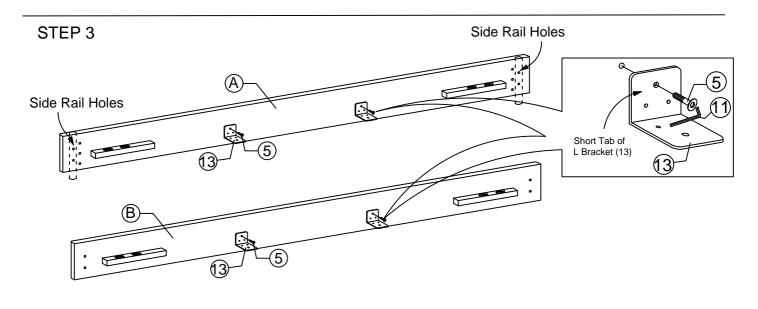

# HARDWARE BED FRAME

| 1 | JCBC BOLT M6 x 90mm | 6 PCS  | 8  | <b>O</b>       | M6 SPRING WASHER   | 24 PCS |
|---|---------------------|--------|----|----------------|--------------------|--------|
| 2 | JCBC BOLT M6 x 50mm | 16 PCS | 9  | $\odot$        | M6 FLAT WASHER     | 24 PCS |
| 3 | JCBC BOLT M6 x 40mm | 16 PCS | 10 | ( <del> </del> | PH SCREW M4 x 32mm | 22 PCS |
| 4 | JCBC BOLT M6 x 20mm | 8 PCS  | 11 |                | M4 ALLEN KEY       | 1 PC   |
| 5 | JCBC BOLT M6 x 15mm | 8 PCS  | 12 |                | M5 ALLEN KEY       | 1 PC   |
| 6 | JCBB BOLT M8 x 50mm | 8 PCS  | 13 |                | L BRACKET          | 4 PCS  |
| 7 | BARREL NUT          | 6 PCS  | 14 |                | ADJUSTABLE FOOT    | 6 PCS  |