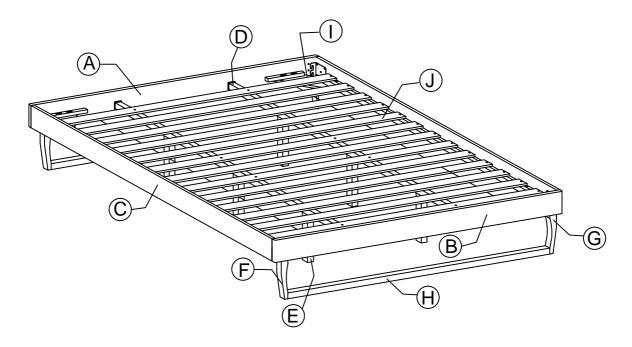

## Components:

| Α | HEADBOARD PANEL | 1 PC  | F | BED LEG (L)        | 2 PCS |
|---|-----------------|-------|---|--------------------|-------|
| В | FOOTBOARD PANEL | 1 PC  | G | BED LEG (R)        | 2 PCS |
| С | SIDE RAIL       | 2 PCS | Н | LEG SUPPORT RAIL   | 2 PCS |
| D | CENTER RAIL     | 2 PCS | 1 | LEG MOUNTING PLATE | 4 PCS |
| E | CENTER RAIL LEG | 6 PCS | J | BED SLATS          | 1 SET |