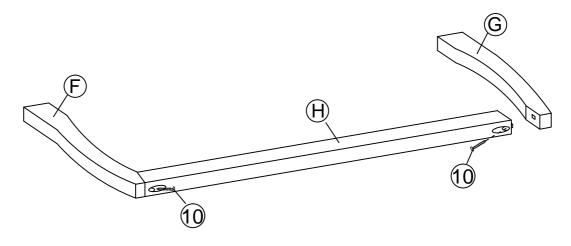

## Components:

| Α | HEADBOARD PANEL | 1 PC  | F | BED LEG (L)        | 2 PCS |
|---|-----------------|-------|---|--------------------|-------|
| В | FOOTBOARD PANEL | 1 PC  | G | BED LEG (R)        | 2 PCS |
| С | SIDE RAIL       | 2 PCS | Н | LEG SUPPORT RAIL   | 2 PCS |
| D | CENTER RAIL     | 2 PCS | 1 | LEG MOUNTING PLATE | 4 PCS |
| E | CENTER RAIL LEG | 6 PCS | J | BED SLATS          | 1 SET |