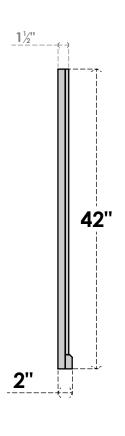

## GVPVE26X4203SF

26"W X 42"H RECTANGLE SURFACE MOUNT PVC GABLE VENT: FUNCTIONAL, W/ 2"W X 2"P **BRICKMOULD SILL FRAME** 

**VENTING AREA: 71.5 SQ IN** LOUVER HEIGHT: 2 3/4"

LOUVER QTY: 14

**FRONT** 

SIDE

**EKENA MILLWORK** 2300 WEST MAIN ST. CLARKSVILLE, TX 75426 TOLL FREE: 866-607-0453 WWW.EKENAMILLWORK.COM