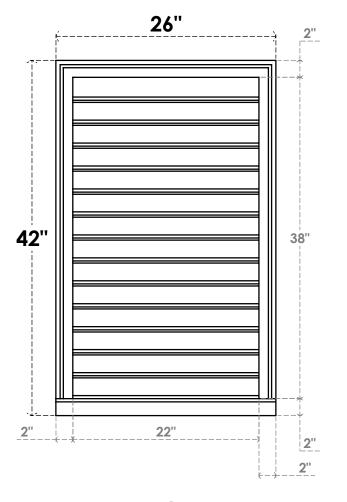

## GVPVE26X4203SF

26"W X 42"H RECTANGLE SURFACE MOUNT PVC GABLE VENT: FUNCTIONAL, W/ 2"W X 2"P **BRICKMOULD SILL FRAME** 

**VENTING AREA: 71.5 SQ IN** LOUVER HEIGHT: 2 3/4"

LOUVER QTY: 14

**FRONT** 

SIDE

**EKENA MILLWORK** 2300 WEST MAIN ST. CLARKSVILLE, TX 75426 TOLL FREE: 866-607-0453 WWW.EKENAMILLWORK.COM