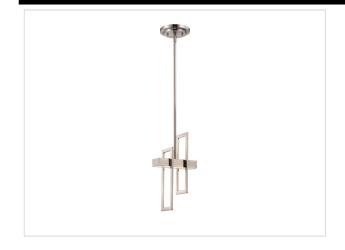

## LED PENDANT

#### **GENERAL SPECIFICATIONS**

| Finish:            | Brushed Nickel |
|--------------------|----------------|
| Wattage:           | 10W            |
| Style:             | Contemporary   |
| Color Temperature: | 3000K          |
| Length:            | 7.88"          |
| Width:             | 5.63"          |
| Height:            | 16.75"         |

### DIMENSIONS

| Height:      | 16.75"  |
|--------------|---------|
| Width:       | 5.63"   |
| Length:      | 7.88"   |
| Wire Length: | 144 in. |
| Wire Length: | 144 in. |