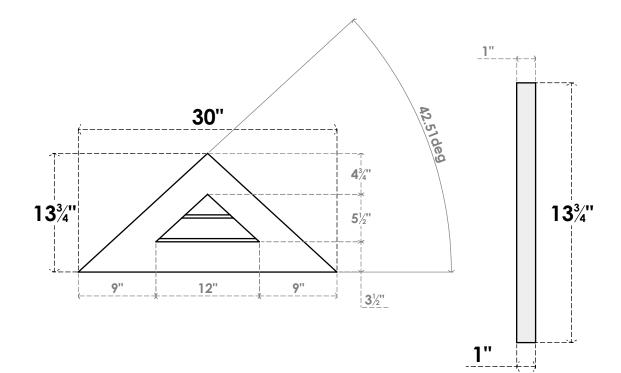

## GVPTR30X1401SN

30"W X 13-3/4"H TRIANGLE SURFACE MOUNT PVC GABLE VENT 11/12 PITCH: NON-FUNCTIONAL, W/ 3-1/2"W X 1"P STANDARD FRAME

**FRONT** 

SIDE

LOUVER HEIGHT: 2 3/4"

LOUVER QTY: 2

1. INSTALLATION TO BE COMPLETED IN ACCORDANCE WITH MANUFACTURER'S SPECIFICATIONS. 2. DRAWING MAY NOT BE TO SCALE