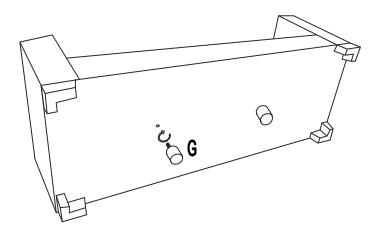

Assembly the Plastic Leg (G) at the bottom of Seat Frame (A) as picture showing.

B Hook on the Back Frame (B) to Left Panel (C) & Right Panel (D) properly.

2

Place Seat Cushion (E) and Back Cushion (F) on the chair properly.