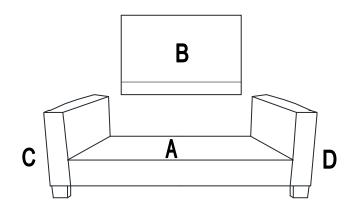

## ASSEMBLY INSTRUCTION

This page lists all the contents included in the box. As you unpack and prepare for assembly, place the contents on a carpeted or padded area to protect them from damage. Hook on the Left Panel (C) & Right Panel (D) to Seat Frame (A) properly.