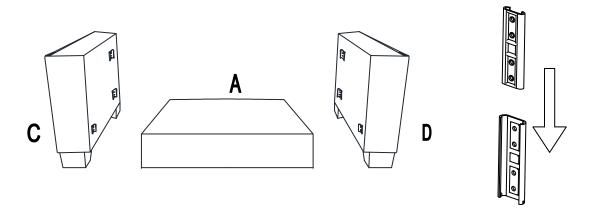

## ASSEMBLY INSTRUCTION

This page lists all the contents included in the box. As you unpack and prepare for assembly, place the contents on a carpeted or padded area to protect them from damage. Hook on the Left Panel (C) & Right Panel (D) to Seat Frame (A) properly.