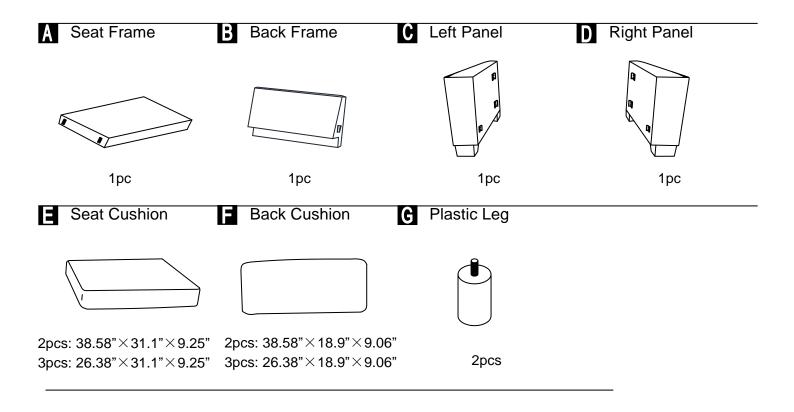

## ASSEMBLY INSTRUCTION

This page lists all the contents included in the box. As you unpack and prepare for assembly, place the contents on a carpeted or padded area to protect them from damage. Hook on the Left Panel (C) & Right Panel (D) to Seat Frame (A) properly.