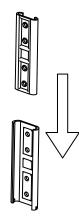

Assembly the Plastic Leg (G) at the bottom of Seat Frame (A) as picture showing.

B Hook on the Back Frame (B) to Left Panel (C) & Right Panel (D) properly.

2

Place Seat Cushion (E) and Back Cushion (F) on the chair properly.