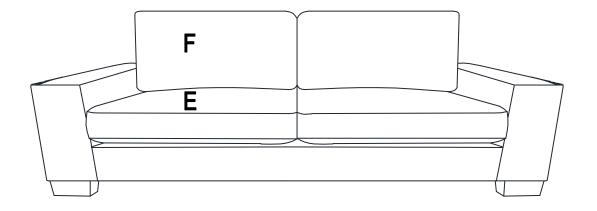

Assembly the Plastic Leg (G) at the bottom of Seat Frame (A) as picture showing.

B Hook on the Back Frame (B) to Left Panel (C) & Right Panel (D) properly.

2

Place Seat Cushion (E) and Back Cushion (F) on the chair properly.