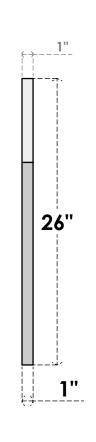

## GVPOT26X2601SF

26"W X 26"H OCTAGONAL TOP SURFACE MOUNT PVC GABLE VENT: FUNCTIONAL, W/ 3-1/2"W X 1"P STANDARD FRAME

**VENTING AREA: 27.01 SQ IN** LOUVER HEIGHT: 2 3/4"

LOUVER QTY: 7

**FRONT** 

**NOTES** 

SIDE

EKENA MILLWORK 2300 WEST MAIN ST. CLARKSVILLE, TX 75426 TOLL FREE: 866-607-0453 WWW.EKENAMILLWORK.COM

- 1. INSTALLATION TO BE COMPLETED IN ACCORDANCE WITH MANUFACTURER'S SPECIFICATIONS.
  2. DRAWING MAY NOT BE TO SCALE
- 3. THIS DRAWING IS INTENDED FOR DESIGN AND PLANNING PURPOSES ONLY.
- 4. ALL INFORMATION CONTAINED HEREIN WAS CURRENT AT THE TIME OF DEVELOPMENT BUT MUST BE REVIEWED AND APPROVED BY THE PRODUCT MANUFACTURER TO BE CONSIDERED ACCURATE.