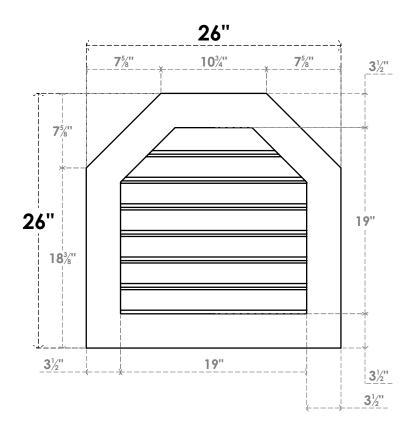

## GVPOT26X2601SF

26"W X 26"H OCTAGONAL TOP SURFACE MOUNT PVC GABLE VENT: FUNCTIONAL, W/ 3-1/2"W X 1"P STANDARD FRAME

**VENTING AREA: 27.01 SQ IN** LOUVER HEIGHT: 2 3/4"

LOUVER QTY: 7

**FRONT** 

**NOTES** 