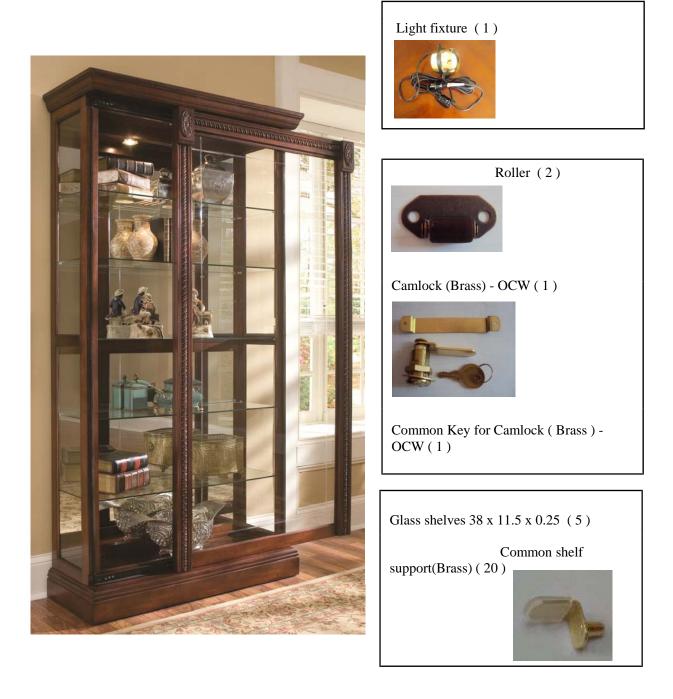

Our quality does not stop after an order is shipped. We want to offer our customers the best service in the industry. For this purpose, this diagram depicts the repair parts associated to this item that are available for order.

When placing a repair parts order, please refer to the specific repair part number on this diagram. This will expedite the processing and shipping of your order. Alternatively, you may reference the item number and your invoice or acknowledgement number usually found on your invoice.