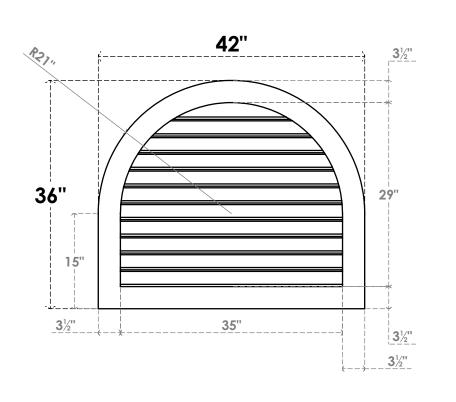

## GVPRT42X3601SF

42"W X 36"H ROUND TOP SURFACE MOUNT PVC GABLE VENT: FUNCTIONAL, W/ 3-1/2"W X 1"P STANDARD FRAME

**VENTING AREA: 80.03 SQ IN** 

LOUVER HEIGHT: 2 5/8"

LOUVER QTY: 11

**FRONT** 

SIDE

1. INSTALLATION TO BE COMPLETED IN ACCORDANCE WITH MANUFACTURER'S SPECIFICATIONS. 2. DRAWING MAY NOT BE TO SCALE