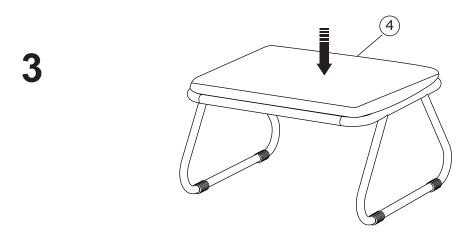

## **READ & SAVE BELOW INSTRUCTIONS BEFORE ASSEMBLY**

1.PLEASE SEPARATE AND IDENTIFY ALL PARTS, MAKING SURE THAT YOU HAVE ALL OF THE PARTS LISTED.

- 2.TO AVOID ANY SCRATCH DURING ASSEMBLY, PLEASE ASSEMBLE ON A SOFT MAT OR SIMILAR.
- 3.PLEASE ASSEMBLE STEP BY STEP AND FOLLOW THE INSTRUCTIONS.
- 4.WASHERS MUST BE USED.
- 5.WHILE EACH SCREW AND NUT IS PROPERLY FASTENED, DO NOT OVER FASTEN IT.
- 6.DO NOT COMPLETELY FASTEN EACH SCREW AND NUT UNTIL ALL THE SCREWS ARE PROPERLY FIXED.