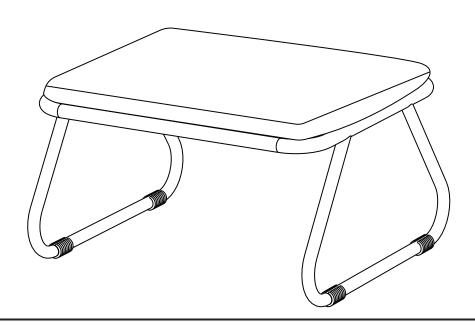

## SAMBA ST. K.D. GRANDPATO OTTOMAN W/SEAT CUSHION

## **ASSEMBLY INSTRUCTIONS**







## **READ & SAVE BELOW INSTRUCTIONS BEFORE ASSEMBLY**

1.PLEASE SEPARATE AND IDENTIFY ALL PARTS, MAKING SURE THAT YOU HAVE ALL OF THE PARTS LISTED.

- 2.TO AVOID ANY SCRATCH DURING ASSEMBLY, PLEASE ASSEMBLE ON A SOFT MAT OR SIMILAR.
- 3.PLEASE ASSEMBLE STEP BY STEP AND FOLLOW THE INSTRUCTIONS.
- 4.WASHERS MUST BE USED.
- 5.WHILE EACH SCREW AND NUT IS PROPERLY FASTENED, DO NOT OVER FASTEN IT.
- 6.DO NOT COMPLETELY FASTEN EACH SCREW AND NUT UNTIL ALL THE SCREWS ARE PROPERLY FIXED.









(2) (2)В



## **CARE AND CLEANING:**

- 1. TO CLEAN, WIPE WITH DAMP CLOTH.DO NOT USE BLEACH, ACID SOLVENTS OR ABRASIVE CLEANERS OR FRAME PARTS.
- 2. DURING VARYING WEATHER CONDITIONS AND WINTER PERIOD, WE STRONGLY RECOMMEND THAT IT CAN BE STORED IN A DRY AREA WITH A SUITABLE COVER BEFORE STORAGE, PL