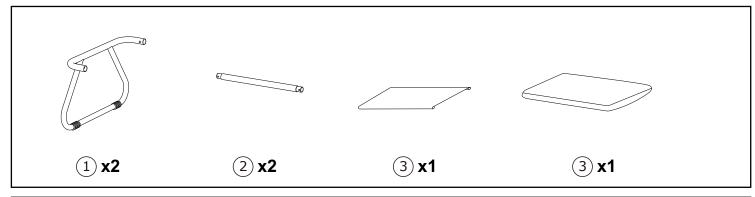

## **READ & SAVE BELOW INSTRUCTIONS BEFORE ASSEMBLY**

1.PLEASE SEPARATE AND IDENTIFY ALL PARTS, MAKING SURE THAT YOU HAVE ALL OF THE PARTS LISTED.

- 2.TO AVOID ANY SCRATCH DURING ASSEMBLY, PLEASE ASSEMBLE ON A SOFT MAT OR SIMILAR.
- 3.PLEASE ASSEMBLE STEP BY STEP AND FOLLOW THE INSTRUCTIONS.
- 4.WASHERS MUST BE USED.
- 5.WHILE EACH SCREW AND NUT IS PROPERLY FASTENED, DO NOT OVER FASTEN IT.
- 6.DO NOT COMPLETELY FASTEN EACH SCREW AND NUT UNTIL ALL THE SCREWS ARE PROPERLY FIXED.