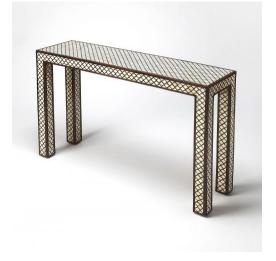

Indulge your contemporary design fantasies with this stunningbone inlay console table. We can't take our eyes off of its uber-modern form and fabulous mix of materials. Sleek lines and a slim profile boost its luxurious aesthetic. Appreciate the stunning look of bone inlay and wood, which will boost your design quotient with this exceptional table.

## DETAILS

| DIMENSIONS:         | 43-1/2W x 12D x 30H |                  |                                    |
|---------------------|---------------------|------------------|------------------------------------|
| FINISH NAME:        | Wood & Bone Inlay   | SHIPPING WEIGHT: | 62.00                              |
| FINISH DISTRESSING: | Y                   | CUBES:           | 14.80                              |
| ASSEMBLY:           | Set up              | MATERIALS:       | Sheesham woods solids, bone inlays |
| SHIPPING METHOD:    | LTL                 |                  |                                    |