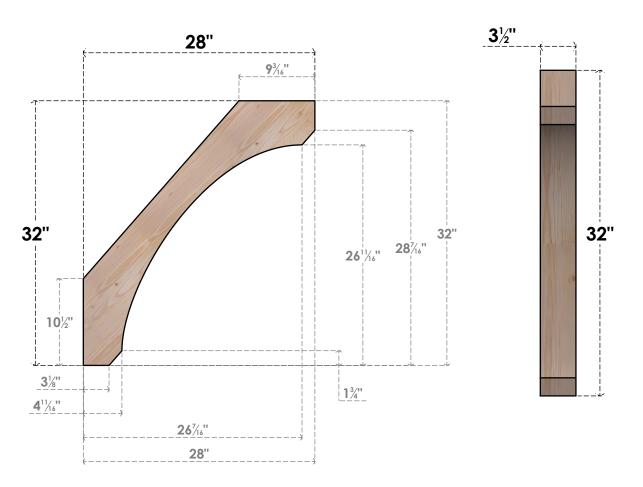

## BRC04X28X32LEC00SDF

3 1/2"W X 28"D X 32"H LEGACY SMOOTH BRACE, DOUGLAS FIR

SIDE **FRONT** 

**EKENA MILLWORK** 2300 WEST MAIN ST. CLARKSVILLE, TX 75426 TOLL FREE: 866-607-0453 WWW.EKENAMILLWORK.COM