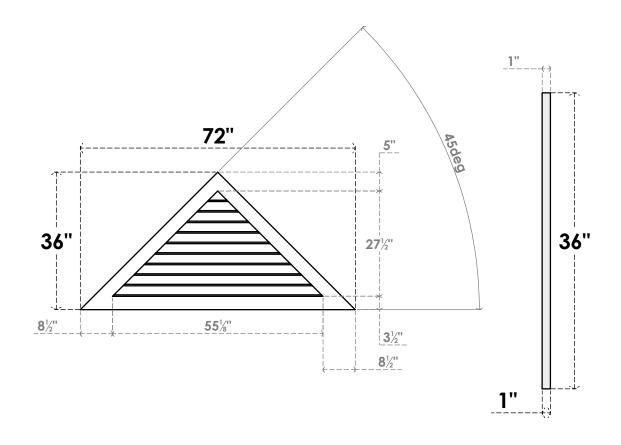

## GVPTR72X3601SN

72"W X 36"H TRIANGLE SURFACE MOUNT PVC GABLE VENT 12/12 PITCH: NON-FUNCTIONAL, W/ 3-1/2"W X 1"P STANDARD FRAME

**FRONT** 

SIDE

LOUVER HEIGHT: 2 3/4"

LOUVER QTY: 10

1. INSTALLATION TO BE COMPLETED IN ACCORDANCE WITH MANUFACTURER'S SPECIFICATIONS. 2. DRAWING MAY NOT BE TO SCALE