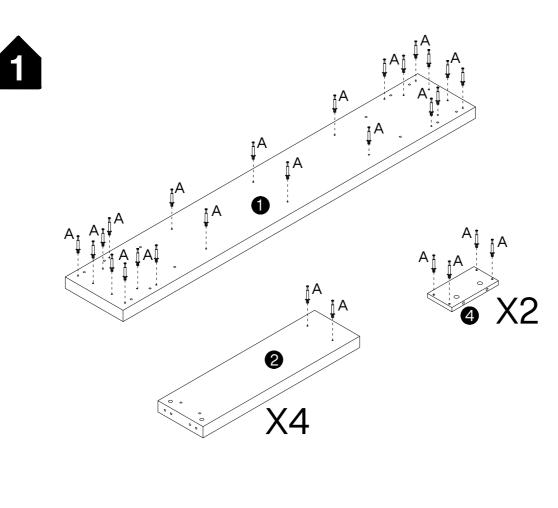

----|------|
|          |         | X         |          |          |         |          |           |          |          |           |      |
| Ø6X35 mm |         | Ø15X12 mm |          | Ø8X30 mm |         | M6X30 mm |           | M4X64 mm |          | 3.5X14 mm |      |
|          |         | 1         | 1        |          | 1 -     |          | 1 .       |          |          | 1         | _    |
|          | G       | X2+1      | H        | X2       |         | X2       | J         | X8       | K        | X4        |      |
|          |         |           | 0        | 0        |         |          |           |          |          |           |      |
|          | 4X35 mm |           | Ø8X40 mm |          | L250 mm |          | M6XØ30 mm |          | 26X13 mm |           |      |





| А        | X38            |  |  |  |  |
|----------|----------------|--|--|--|--|
|          | <u>]</u> [[[[[ |  |  |  |  |
| Ø6X35 mm |                |  |  |  |  |
|          |                |  |  |  |  |





















| F     | X2   | K        | X2 |  |
|-------|------|----------|----|--|
|       |      | Ĩ        |    |  |
| 3.5X1 | 4 mm | 26X13 mm |    |  |
|       |      |          |    |  |



9



## Thank you for your support!