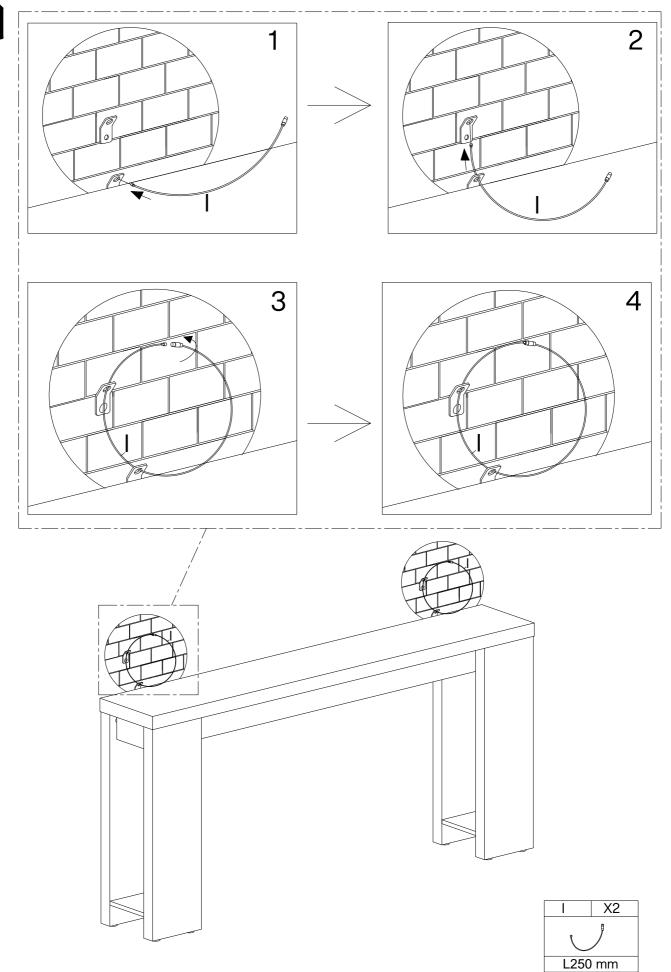

#### Install the Anti-Tip Straps

Using the anti-tip straps can reduce the risk of tipping over, but can not eliminate it.

Make sure all parts are included. Most board parts are labeled or stamped on the raw edge. Contact us for a free replacement if you encounter any damaged or missing parts.

### Hardware List

| Α        | X38+1   | В         | X38+1    | С        | X12+1   | D        | X8+1      | E        | X1       | F         | X2+1 |
|----------|---------|-----------|----------|----------|---------|----------|-----------|----------|----------|-----------|------|
|          |         | X         |          |          |         |          |           |          |          |           |      |
| Ø6X35 mm |         | Ø15X12 mm |          | Ø8X30 mm |         | M6X30 mm |           | M4X64 mm |          | 3.5X14 mm |      |
|          |         | 1         | 1        |          | 1 -     |          | 1 .       |          |          | 1         | _    |
|          | G       | X2+1      | H        | X2       |         | X2       | J         | X8       | K        | X4        |      |
|          |         |           | 0        | 0        |         |          |           |          |          |           |      |
|          | 4X35 mm |           | Ø8X40 mm |          | L250 mm |          | M6XØ30 mm |          | 26X13 mm |           |      |