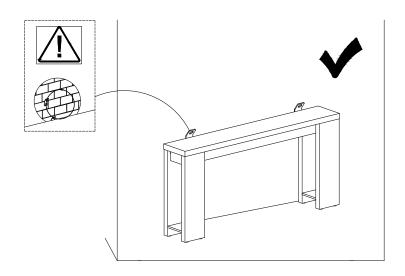

#### Install the Anti-Tip Straps

Using the anti-tip straps can reduce the risk of tipping over, but can not eliminate it.

Make sure all parts are included. Most board parts are labeled or stamped on the raw edge. Contact us for a free replacement if you encounter any damaged or missing parts.