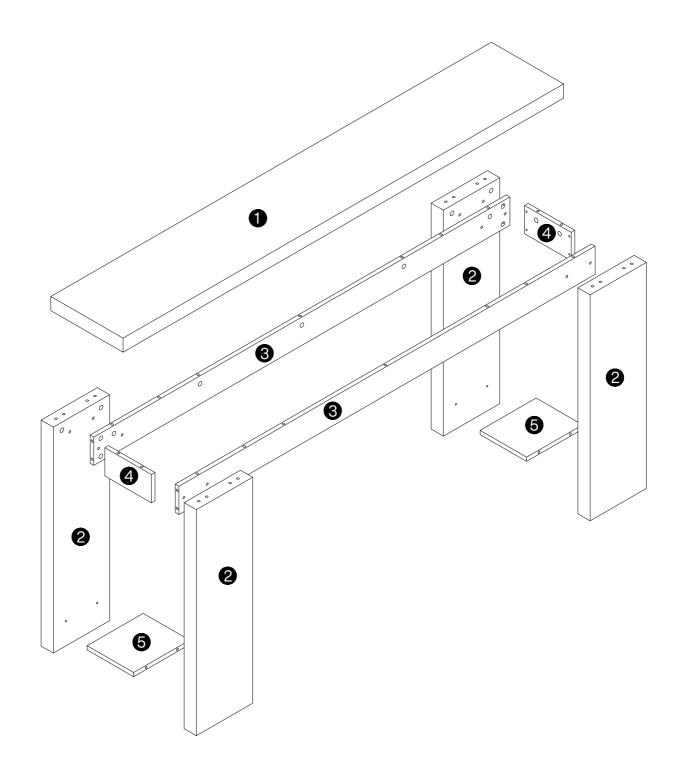

g or damaged parts, we're here to help. Please retain the original packaging and take photos of the packaging and the product, then contact us as soon as possible.

#### Warm Tips

- 1. Carefully read these instructions and keep them for future reference.
- 2. Check the parts list and confirm everything's there before starting assembly.
- 3. When assembling, put all parts on a soft, smooth surface like a carpet to avoid scratches.
- 4. Don't fully tighten screws until all parts are confirmed in place to avoid misalignment.



We recommend using hand tools for assembly.

If an electric screwdriver is used, reduce power and torque to avoid damage to the product.



#### Install the Anti-Tip Straps

Using the anti-tip straps can reduce the risk of tipping over, but can not eliminate it.









Make sure all parts are included. Most board parts are labeled or stamped on the raw edge. Contact us for a free replacement if you encounter any damaged or missing parts.

## **Parts List**



### Hardware List

| Α        | X38+1   | В         | X38+1    | С        | X12+1   | D        | X8+1      | E        | X1       | F         | X2+1 |
|----------|---------|-----------|----------|----------|---------|----------|-----------|----------|----------|-----------|------|
|          |         | X         |          |          |         |          |           |          |          |           |      |
| Ø6X35 mm |         | Ø15X12 mm |          | Ø8X30 mm |         | M6X30 mm |           | M4X64 mm |          | 3.5X14 mm |      |
|          |         | 1         | 1        |          | 1