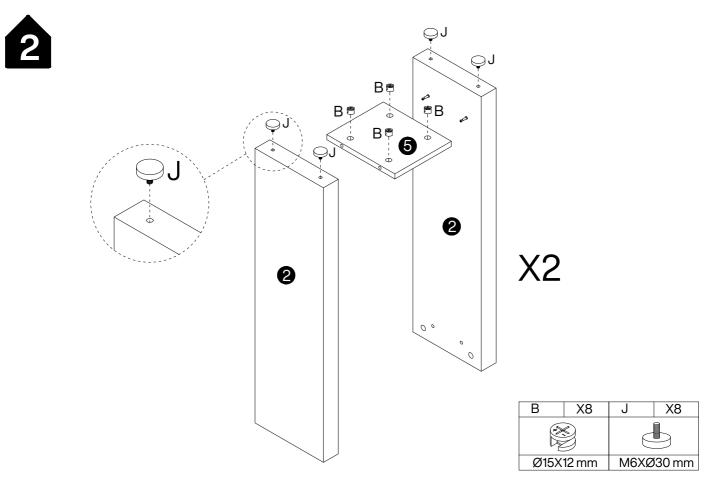

### Hardware List

| Α        | X38+1   | В         | X38+1    | С        | X12+1   | D        | X8+1      | E        | X1       | F         | X2+1 |
|----------|---------|-----------|----------|----------|---------|----------|-----------|----------|----------|-----------|------|
|          |         | X         |          |          |         |          |           |          |          |           |      |
| Ø6X35 mm |         | Ø15X12 mm |          | Ø8X30 mm |         | M6X30 mm |           | M4X64 mm |          | 3.5X14 mm |      |
|          |         | 1         | 1        |          | 1 -     |          | 1 .       |          |          | 1         | _    |
|          | G       | X2+1      | H        | X2       |         | X2       | J         | X8       | K        | X4        |      |
|          |         |           | 0        | 0        |         |          |           |          |          |           |      |
|          | 4X35 mm |           | Ø8X40 mm |          | L250 mm |          | M6XØ30 mm |          | 26X13 mm |           |      |