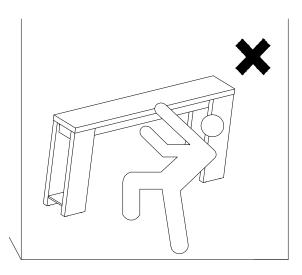

#### Install the Anti-Tip Straps

Using the anti-tip straps can reduce the risk of tipping over, but can not eliminate it.

Make sure all parts are included. Most board parts are labeled or stamped on the raw edge. Contact us for a free replacement if you encounter any damaged or missing parts.