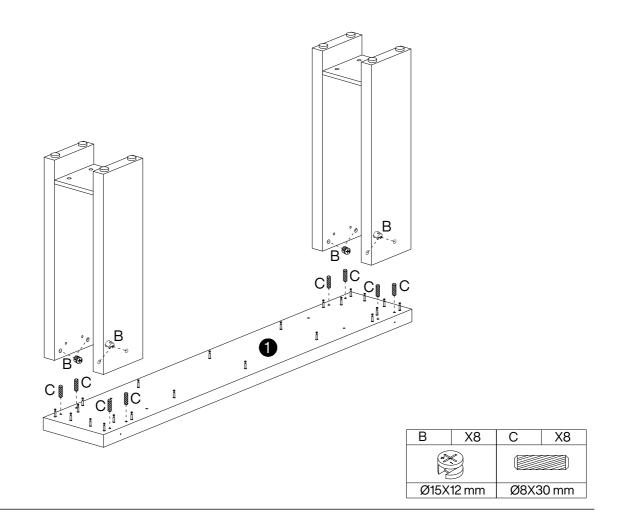

### Hardware List

| Α        | X38+1   | В         | X38+1    | С        | X12+1   | D        | X8+1      | E        | X1       | F         | X2+1 |
|----------|---------|-----------|----------|----------|---------|----------|-----------|----------|----------|-----------|------|
|          |         | X         |          |          |         |          |           |          |          |           |      |
| Ø6X35 mm |         | Ø15X12 mm |          | Ø8X30 mm |         | M6X30 mm |           | M4X64 mm |          | 3.5X14 mm |      |
|          |         | 1         | 1        |          | 1 -     |          | 1 .       |          |          | 1         | _    |
|          | G       | X2+1      | H        | X2       |         | X2       | J         | X8       | K        | X4        |      |
|          |         |           | 0        | 0        |         |          |           |          |          |           |      |
|          | 4X35 mm |           | Ø8X40 mm |          | L250 mm |          | M6XØ30 mm |          | 26X13 mm |           |      |