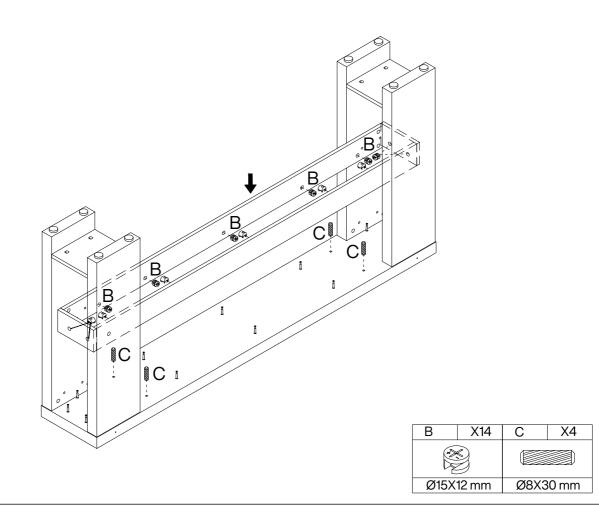

### Hardware List

| Α        | X38+1   | В         | X38+1    | С        | X12+1   | D        | X8+1      | E        | X1       | F         | X2+1 |
|----------|---------|-----------|----------|----------|---------|----------|-----------|----------|----------|-----------|------|
|          |         | X         |          |          |         |          |           |          |          |           |      |
| Ø6X35 mm |         | Ø15X12 mm |          | Ø8X30 mm |         | M6X30 mm |           | M4X64 mm |          | 3.5X14 mm |      |
|          |         | 1         | 1        |          | 1 -     |          | 1 .       |          |          | 1         | _    |
|          | G       | X2+1      | H        | X2       |         | X2       | J         | X8       | K        | X4        |      |
|          |         |           | 0        | 0        |         |          |           |          |          |           |      |
|          | 4X35 mm |           | Ø8X40 mm |          | L250 mm |          | M6XØ30 mm |          | 26X13 mm |           |      |