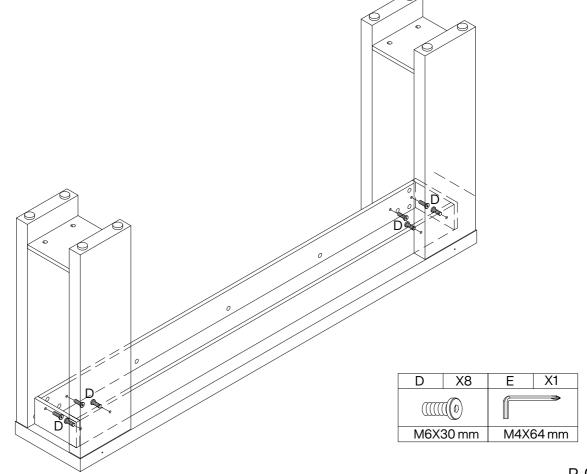

#### Install the Anti-Tip Straps

Using the anti-tip straps can reduce the risk of tipping over, but can not eliminate it.

Make sure all parts are included. Most board parts are labeled or stamped on the raw edge. Contact us for a free replacement if you encounter any damaged or missing parts.

### Hardware List

| Α        | X38+1   | В         | X38+1    | С        | X12+1   | D        | X8+1      | E        | X1       | F         | X2+1 |
|----------|---------|-----------|----------|----------|---------|----------|-----------|----------|----------|-----------|------|
|          |         | X         |          |          |         |          |           |          |          |           |      |
| Ø6X35 mm |         | Ø15X12 mm |          | Ø8X30 mm |         | M6X30 mm |           | M4X64 mm |          | 3.5X14 mm |      |
|          |         | 1         | 1        |          | 1 -     |          | 1 .       |          |          | 1         | _    |
|          | G       | X2+1      | H        | X2       |         | X2       | J         | X8       | K        | X4        |      |
|          |         |           | 0        | 0        |         |          |           |          |          |           |      |
|          | 4X35 mm |           | Ø8X40 mm |          | L250 mm |          | M6XØ30 mm |          | 26X13 mm |           |      |