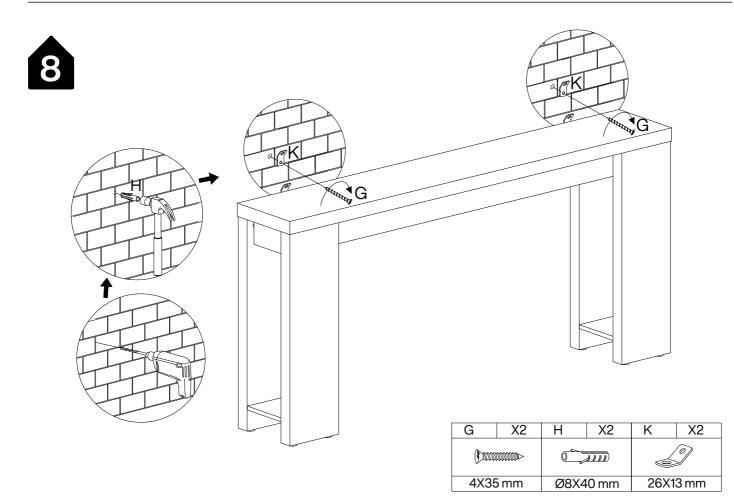

#### Install the Anti-Tip Straps

Using the anti-tip straps can reduce the risk of tipping over, but can not eliminate it.

Make sure all parts are included. Most board parts are labeled or stamped on the raw edge. Contact us for a free replacement if you encounter any damaged or missing parts.

### Hardware List

| Α        | X38+1   | В         | X38+1    | С        | X12+1   | D        | X8+1      | E        | X1       | F         | X2+1 |
|----------|---------|-----------|----------|----------|---------|----------|-----------|----------|----------|-----------|------|
|          |         | X         |          |          |         |          |           |          |          |           |      |
| Ø6X35 mm |         | Ø15X12 mm |          | Ø8X30 mm |         | M6X30 mm |           | M4X64 mm |          | 3.5X14 mm |      |
|          |         | 1         | 1        |          | 1 -     |          | 1 .       |          |          | 1         | _    |
|          | G       | X2+1      | H        | X2       |         | X2       | J         | X8       | K        | X4        |      |
|          |         |           | 0        | 0        |         |          |           |          |          |           |      |
|          | 4X35 mm |           | Ø8X40 mm |          | L250 mm |          | M6XØ30 mm |          | 26X13 mm |           |      |