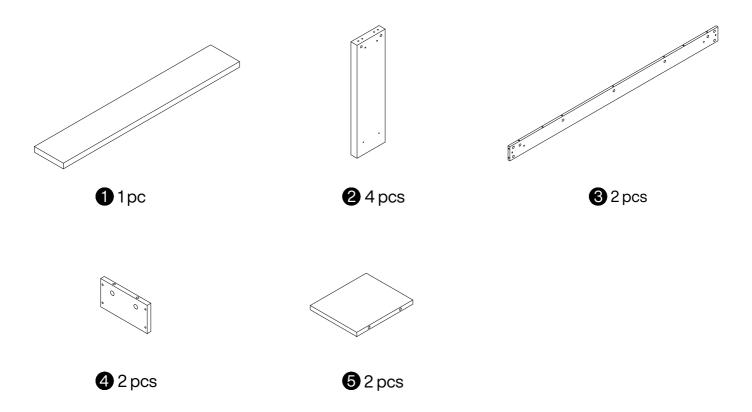

read these instructions and keep them for future reference.
- 2. Check the parts list and confirm everything's there before starting assembly.
- 3. When assembling, put all parts on a soft, smooth surface like a carpet to avoid scratches.
- 4. Don't fully tighten screws until all parts are confirmed in place to avoid misalignment.



We recommend using hand tools for assembly.

If an electric screwdriver is used, reduce power and torque to avoid damage to the product.



#### Install the Anti-Tip Straps

Using the anti-tip straps can reduce the risk of tipping over, but can not eliminate it.









Make sure all parts are included. Most board parts are labeled or stamped on the raw edge. Contact us for a free replacement if you encounter any damaged or missing parts.

## **Parts List**



### Hardware List

| Α        | X38+1   | В         | X38+1    | С        | X12+1   | D        | X8+1      | E        | X1       | F         | X2+1 |
|----------|---------|-----------|----------|----------|---------|----------|-----------|----------|----------|-----------|------|
|          |         | X         |          |          |         |          |           |          |          |           |      |
| Ø6X35 mm |         | Ø15X12 mm |          | Ø8X30 mm |         | M6X30 mm |           | M4X64 mm |          | 3.5X14 mm |      |
|          |         | 1         | 1        |          | 1 -     |          | 1 .       |          |          | 1         | _    |
|          | G       | X2+1      | H        | X2       |         | X2       | J         | X8       | K        | X4        |