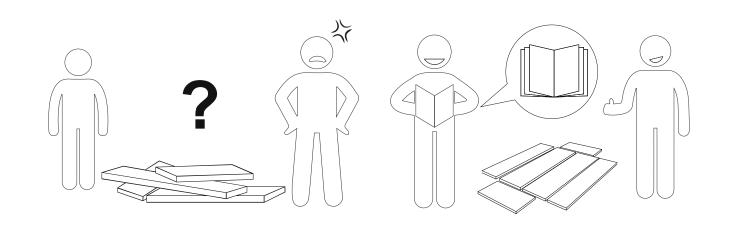

#### Warm Tips

- 1. Carefully read these instructions and keep them for future reference.
- 2. Check the parts list and confirm everything's there before starting assembly.
- 3. When assembling, put all parts on a soft, smooth surface like a carpet to avoid scratches.
- 4. Don't fully tighten screws until all parts are confirmed in place to avoid misalignment.