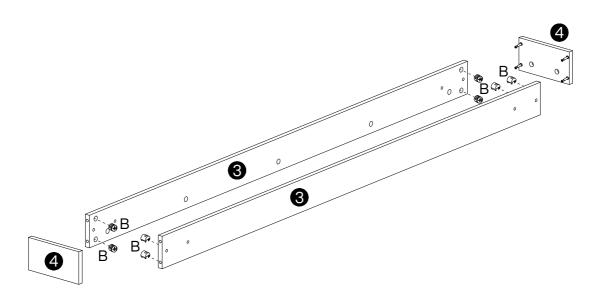

### Hardware List

| Α        | X38+1   | В         | X38+1    | С        | X12+1   | D        | X8+1      | E        | X1       | F         | X2+1 |
|----------|---------|-----------|----------|----------|---------|----------|-----------|----------|----------|-----------|------|
|          |         | X         |          |          |         |          |           |          |          |           |      |
| Ø6X35 mm |         | Ø15X12 mm |          | Ø8X30 mm |         | M6X30 mm |           | M4X64 mm |          | 3.5X14 mm |      |
|          |         | 1         | 1        |          | 1 -     |          | 1 .       |          |          | 1         | _    |
|          | G       | X2+1      | H        | X2       |         | X2       | J         | X8       | K        | X4        |      |
|          |         |           | 0        | 0        |         |          |           |          |          |           |      |
|          | 4X35 mm |           | Ø8X40 mm |          | L250 mm |          | M6XØ30 mm |          | 26X13 mm |           |      |