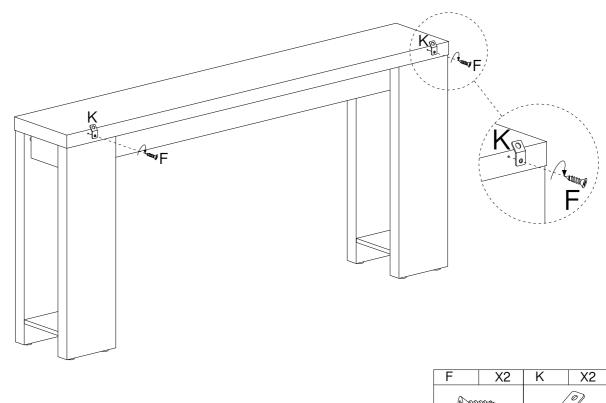

### Hardware List

| Α        | X38+1   | В         | X38+1    | С        | X12+1   | D        | X8+1      | E        | X1       | F         | X2+1 |
|----------|---------|-----------|----------|----------|---------|----------|-----------|----------|----------|-----------|------|
|          |         | X         |          |          |         |          |           |          |          |           |      |
| Ø6X35 mm |         | Ø15X12 mm |          | Ø8X30 mm |         | M6X30 mm |           | M4X64 mm |          | 3.5X14 mm |      |
|          |         | 1         | 1        |          | 1 -     |          | 1 .       |          |          | 1         | _    |
|          | G       | X2+1      | H        | X2       |         | X2       | J         | X8       | K        | X4        |      |
|          |         |           | 0        | 0        |         |          |           |          |          |           |      |
|          | 4X35 mm |           | Ø8X40 mm |          | L250 mm |          | M6XØ30 mm |          | 26X13 mm |           |      |

| F     | X2   | K        | X2 |  |
|-------|------|----------|----|--|
|       |      | Ĩ        |    |  |
| 3.5X1 | 4 mm | 26X13 mm |    |  |
|       |      |          |    |  |

9