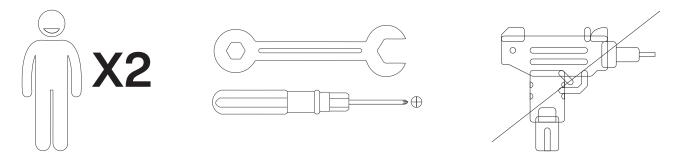

We recommend using hand tools for assembly.

If an electric screwdriver is used, reduce power and torque to avoid damage to the product.