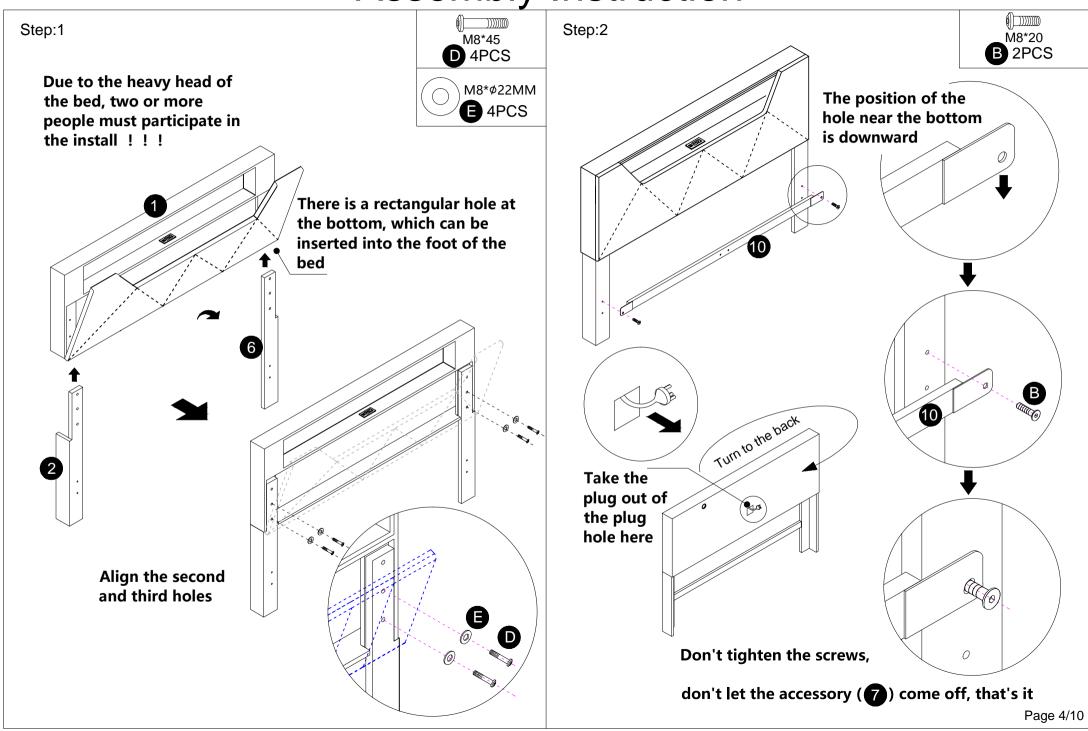

#### Note:

- 1. Should be assembled on flat ground to keep balance.
- 2. Before completing the installation, do not tighten the screws.

You must be need two people to install!!

Before starting the assembly, you must read the whole manual and follow the instructions