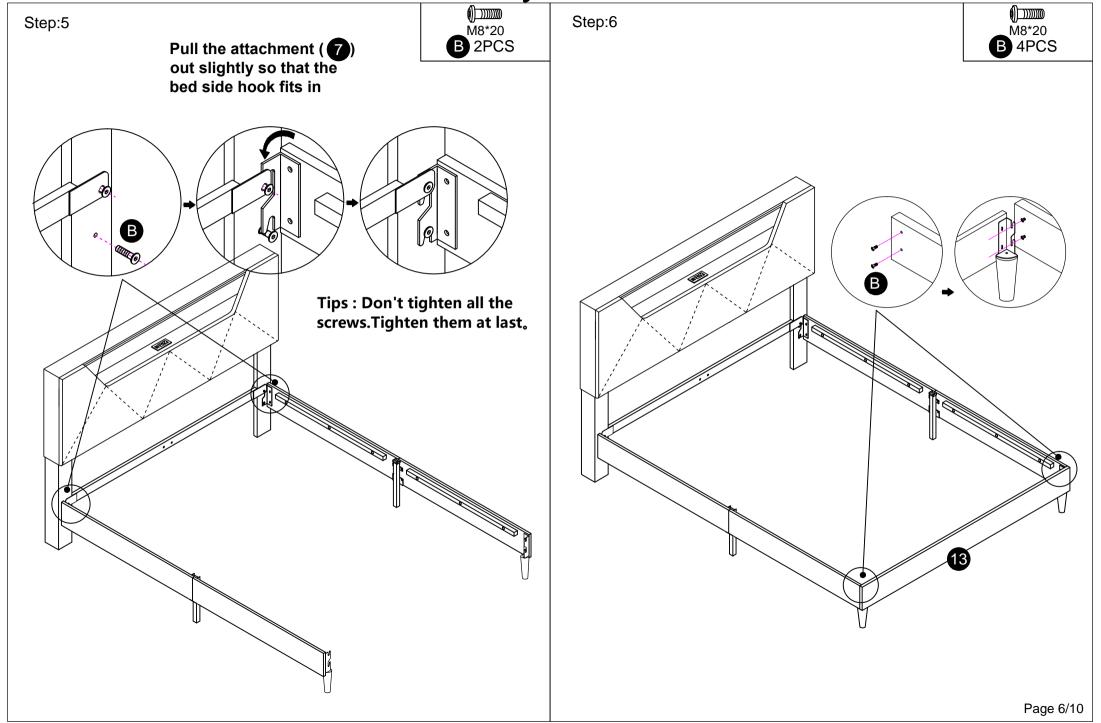

#### Note:

- 1. Should be assembled on flat ground to keep balance.
- 2. Before completing the installation, do not tighten the screws.

You must be need two people to install!!

Before starting the assembly, you must read the whole manual and follow the instructions