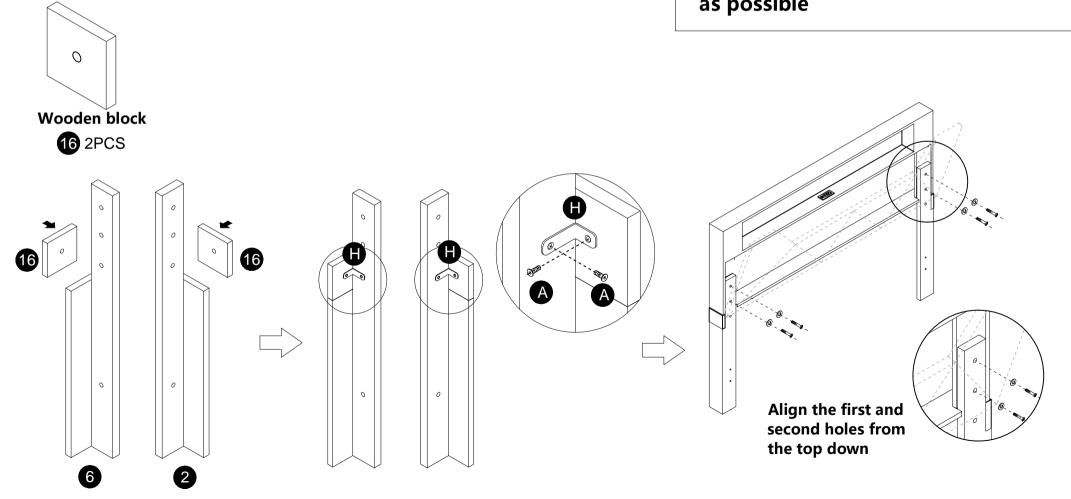

#### **Additional instructions**

If you feel that the height of the head of the bed is not enough, please see the instructions on this page
When you open the package, you will also see the following accessories, which are used to raise the height of the head of the bed during the assembly process