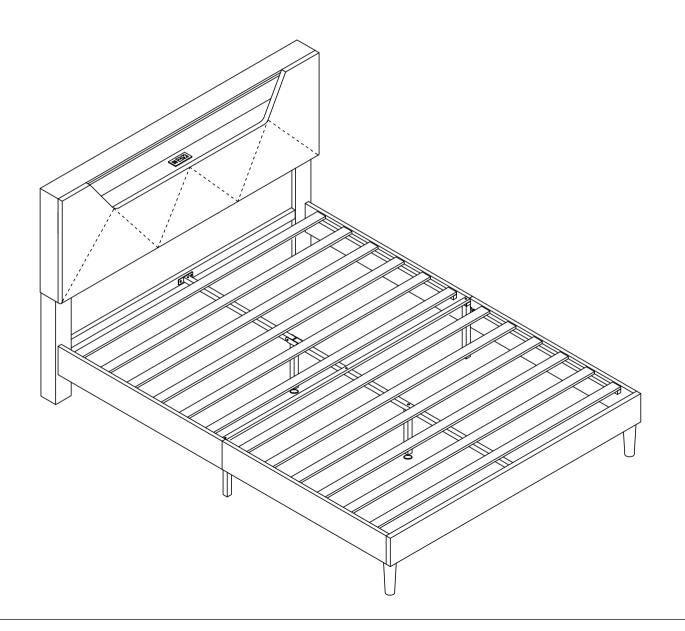

#### Note:

- 1. Should be assembled on flat ground to keep balance.
- 2. Before completing the installation, do not tighten the screws.

You must be need two people to install!!

Before starting the assembly, you must read the whole manual and follow the instructions