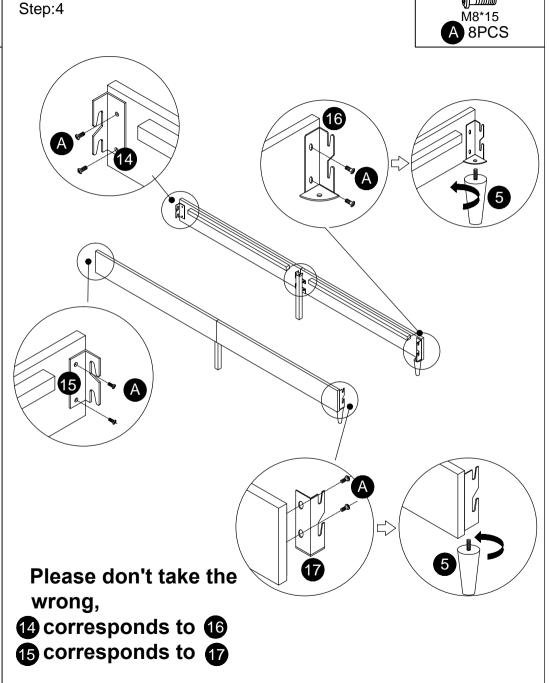

Step:4

Page 5/10

Four bed sides (3) need to be installed, 2 sets in total

Tips: Don't tighten all the screws. Tighten them at last.