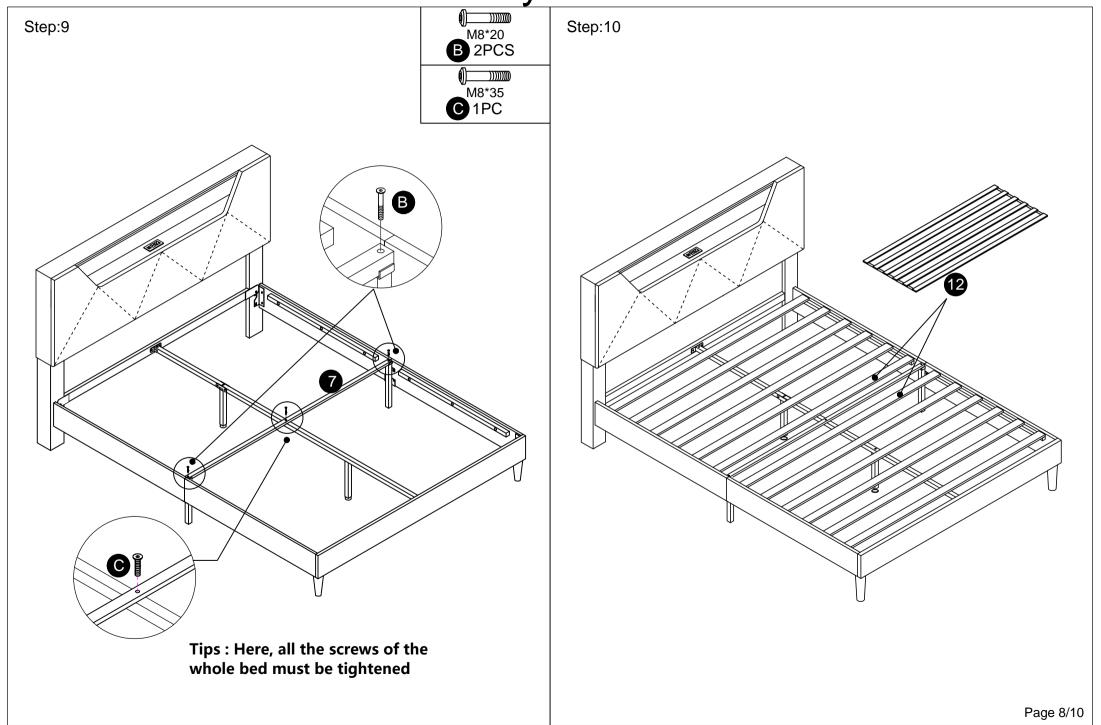

#### Note:

- 1. Should be assembled on flat ground to keep balance.
- 2. Before completing the installation, do not tighten the screws.

You must be need two people to install!!

Before starting the assembly, you must read the whole manual and follow the instructions