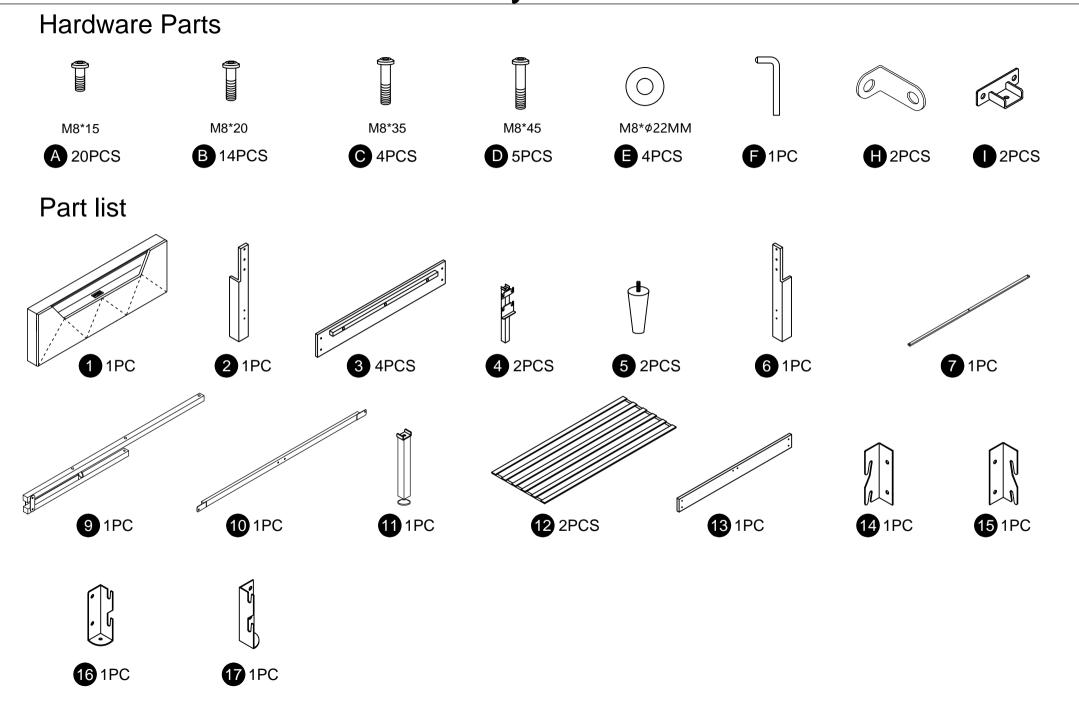

#### Note:

- 1. Should be assembled on flat ground to keep balance.
- 2. Before completing the installation, do not tighten the screws.

You must be need two people to install!!

Before starting the assembly, you must read the whole manual and follow the instructions