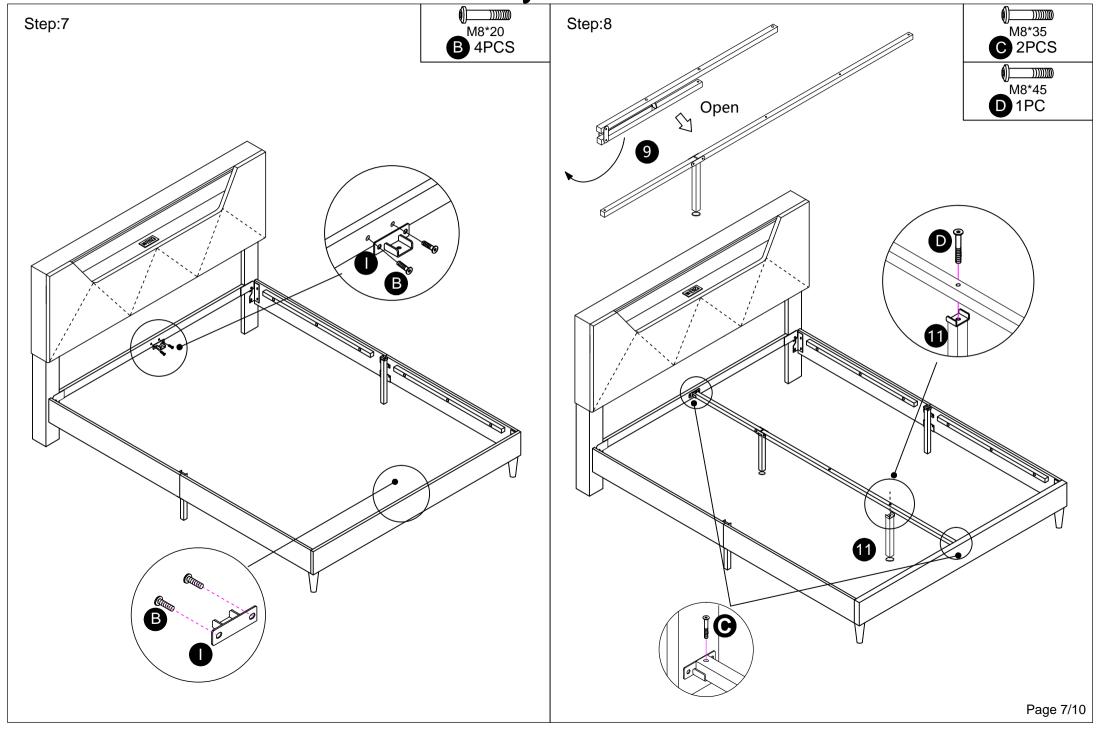

#### Note:

- 1. Should be assembled on flat ground to keep balance.
- 2. Before completing the installation, do not tighten the screws.

You must be need two people to install!!

Before starting the assembly, you must read the whole manual and follow the instructions