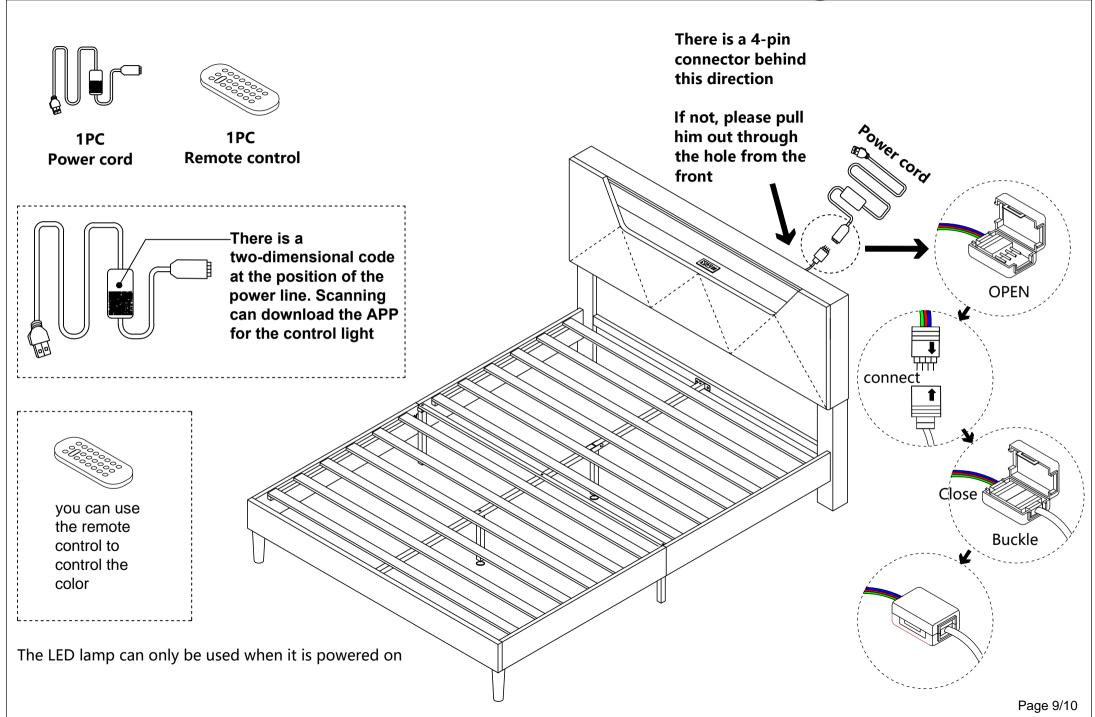

# anctor

#### Note:

- 1. Should be assembled on flat ground to keep balance.
- 2. Before completing the installation, do not tighten the screws.





You must be need two people to install!!



Before starting the assembly, you must read the whole manual and follow the instructions











Step:4



Page 5/10

Four bed sides (3) need to be installed, 2 sets in total

Tips: Don't tighten all the screws. Tighten them at last.











# Additional instructions of LED light bar



#### **Additional instructions**

If you feel that the height of the head of the bed is not enough, please see the instructions on this page
When you open the package, you will also see the following accessories, which are used to raise the height of the head of the bed during the assembly process