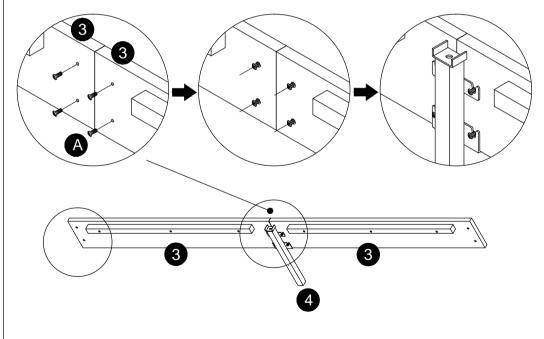

Step:4

Page 5/10

Four bed sides (3) need to be installed, 2 sets in total

Tips: Don't tighten all the screws. Tighten them at last.