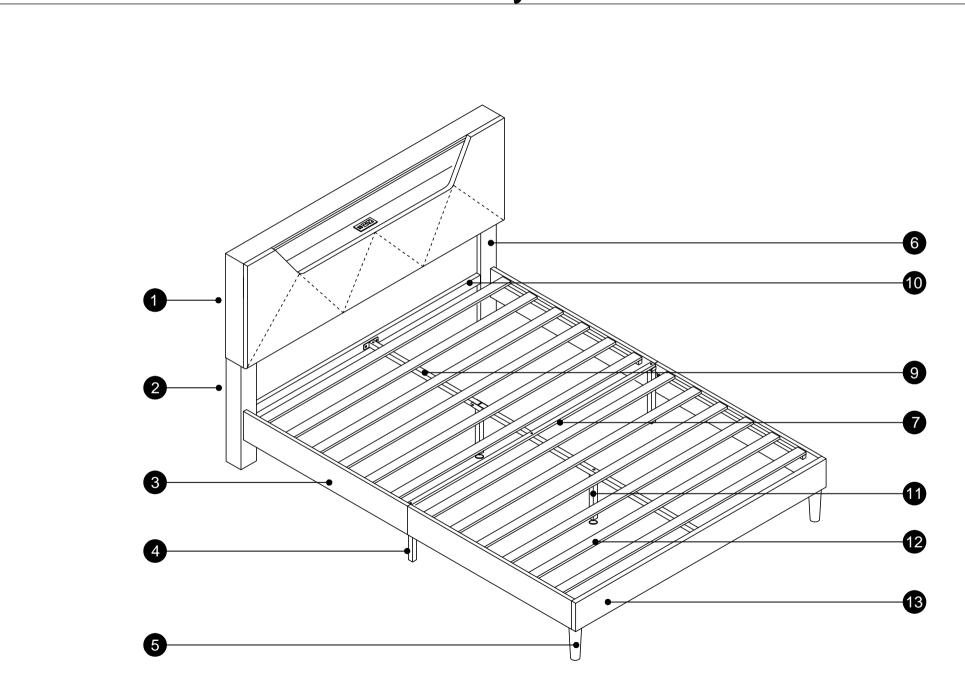

#### Note:

- 1. Should be assembled on flat ground to keep balance.
- 2. Before completing the installation, do not tighten the screws.

You must be need two people to install!!

Before starting the assembly, you must read the whole manual and follow the instructions