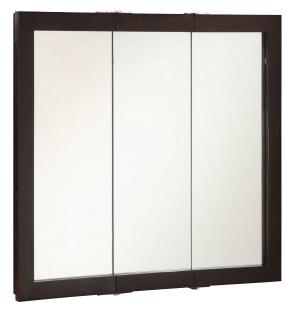

## Tri-View Medicine Cabinet Mirror 36" Espresso

WEIGHT: 42 lbs.

NUMBER OF DOORS: 3

DOOR MATERIAL: Mirror

NUMBER OF SHELVES: 2

ADJUSTABLE SHELVES: No

SHELF MAX WEIGHT CAPACITY: 20 lbs.

SHELF WIDTH: 32.87"

SHELFTHICKNESS: 0.47"

SHELF MATERIAL: Particle Board

FACE FRAME MATERIAL: Pine

SIDES MATERIAL: Particle Board

BOTTOM MATERIAL: Particle Board

BACK PANEL MATERIAL: MDF

BACK BRACE MATERIAL: Particle Board

GLASS STYLE: Flat Panel

LIGHTED: No