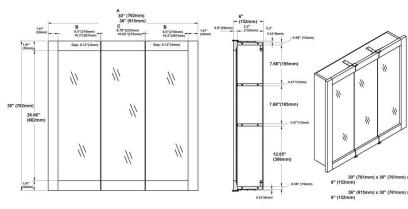

## **SPECIFICATIONS**

MATERIAL CONSTRUCTION: Wood

ASSEMBLY REQUIRED:

TOOLS NEEDED FOR INSTALLATION: Electric Drill, Screwdriver

ASSEMBLED DIMENSIONS:  $30" \text{ H} \times 36" \text{ L} \times 6" \text{ D}$ 

WEIGHT: 42 lbs.

NUMBER OF DOORS: 3

DOOR MATERIAL: Mirror

NUMBER OF SHELVES: 2

ADJUSTABLE SHELVES: No

SHELF MAX WEIGHT CAPACITY: 20 lbs.

SHELF WIDTH: 32.87"

SHELFTHICKNESS: 0.47"