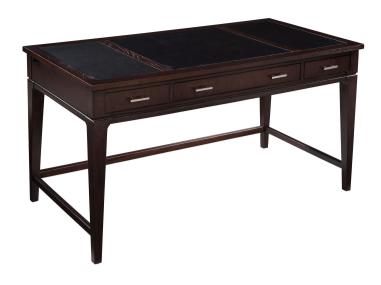

## **Desk 79188**

Top is comprised of leather in three panels.

Balance of case is ash solids and ash veneers.

Two drawersleft and rightwith full extension drawer slides.

Drop front center drawer for keyboard or laptop / tablet storage.

Satin nickel finished hardware.

Wire management and power bar with rear access panel.

Mocha finish.

Some assembly required.

Overall Width 60" (152 cm)

Overall Depth 30.75" (78 cm)

Overall Height 30.5" (78 cm)

Kneehole Width 52" (132 cm)

Kneehole Depth 27.25" (69 cm)

Kneehole Height 23.75" (60 cm)

Overall Width: 60 in

Overall Depth: 30 in

Overall Height: 30.75 in

Weight: 102.0 lb

Kneehole Width: 54 in