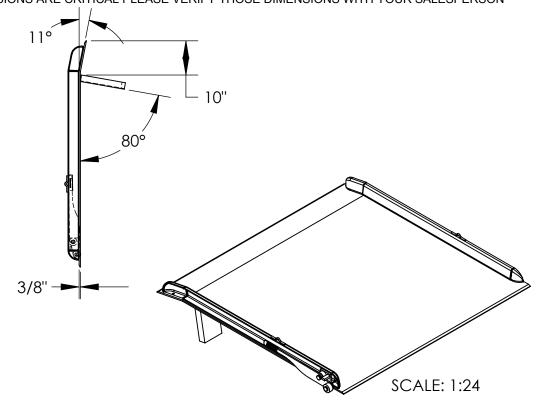

## STANDARD FEATURES

MODEL NUMBER: TS-15-6666

CAPACITY: 15,000 LBS **OVERALL WIDTH: 66"** OVERALL LENGTH: 66"

**DOCKPLATE THICKNESS: 3/8"** LEVER LIFT IS STANDARD **LOCKING LEGS ARE 6" WIDE RIGHT LEG LENGTH IS 13"** 

**LEFT LEG LENGTH IS 12"** CROWN IS 11° & 9" FROM EDGE