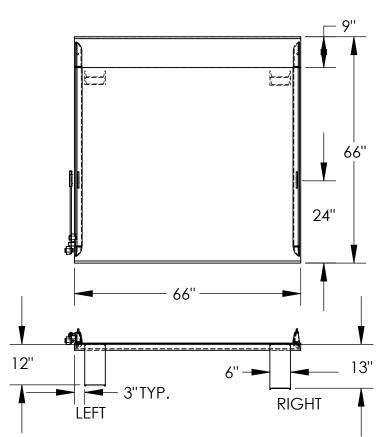

## STEEL TRUCK DOCKBOARD - TS-15-6666

APPROX WEIGHT: 532.50 lbs.

\*\*\* ANY ADDITIONS, DELETIONS, OR OMISSIONS MUST BE CORRECTED ON THIS DRAWING AS THIS DRAWING WILL BE CONSIDERED ALL INCLUSIVE \*\*\* ALL GRAPHICS PROVIDED ARE FOR REFERENCE ONLY. IF CERTAIN DIMENSIONS ARE CRITICAL PLEASE VERIFY THOSE DIMENSIONS WITH YOUR SALESPERSON

## STANDARD FEATURES

MODEL NUMBER: TS-15-6666

CAPACITY: 15,000 LBS **OVERALL WIDTH: 66"** OVERALL LENGTH: 66"

**DOCKPLATE THICKNESS: 3/8"** LEVER LIFT IS STANDARD **LOCKING LEGS ARE 6" WIDE RIGHT LEG LENGTH IS 13"** 

**LEFT LEG LENGTH IS 12"** CROWN IS 11° & 9" FROM EDGE

## OPTIONAL SPECIAL FEATURES

OPTIONAL 2 PINS (10-112-001) & 2 CHAINS (1/4" CHAIN, 1,200 LBS 39" LONG, W/HOOK)