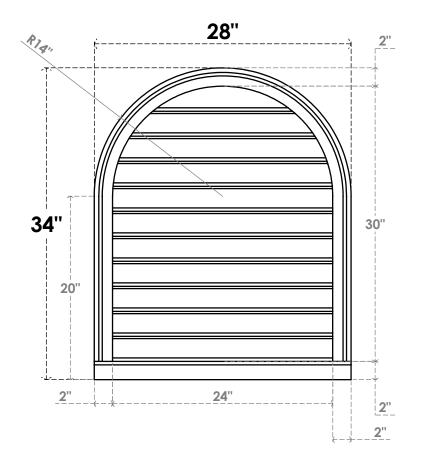

## GVPRT28X3403SF

28"W X 34"H ROUND TOP SURFACE MOUNT PVC GABLE VENT: FUNCTIONAL, W/ 2"W X 2"P **BRICKMOULD SILL FRAME** 

**VENTING AREA: 57.06 SQ IN** 

LOUVER HEIGHT: 2 3/4"

LOUVER QTY: 11

**FRONT** 

SIDE

1. INSTALLATION TO BE COMPLETED IN ACCORDANCE WITH MANUFACTURER'S SPECIFICATIONS. 2. DRAWING MAY NOT BE TO SCALE