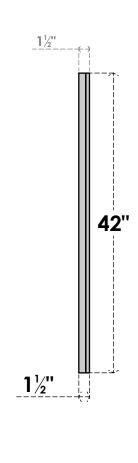

## **GVPVE30X4202SF**

30"W X 42"H RECTANGLE SURFACE MOUNT PVC GABLE VENT: FUNCTIONAL, W/ 2"W X 1-1/2"P **BRICKMOULD FRAME** 

**VENTING AREA: 84.5 SQ IN** LOUVER HEIGHT: 2 3/4"

LOUVER QTY: 14

**FRONT** 

SIDE