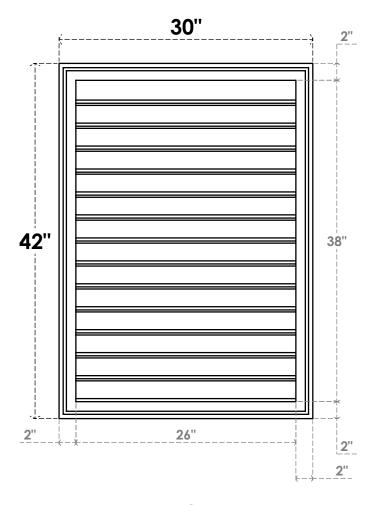

## **GVPVE30X4202SF**

30"W X 42"H RECTANGLE SURFACE MOUNT PVC GABLE VENT: FUNCTIONAL, W/ 2"W X 1-1/2"P **BRICKMOULD FRAME** 

**VENTING AREA: 84.5 SQ IN** LOUVER HEIGHT: 2 3/4"

LOUVER QTY: 14

**FRONT** 

SIDE