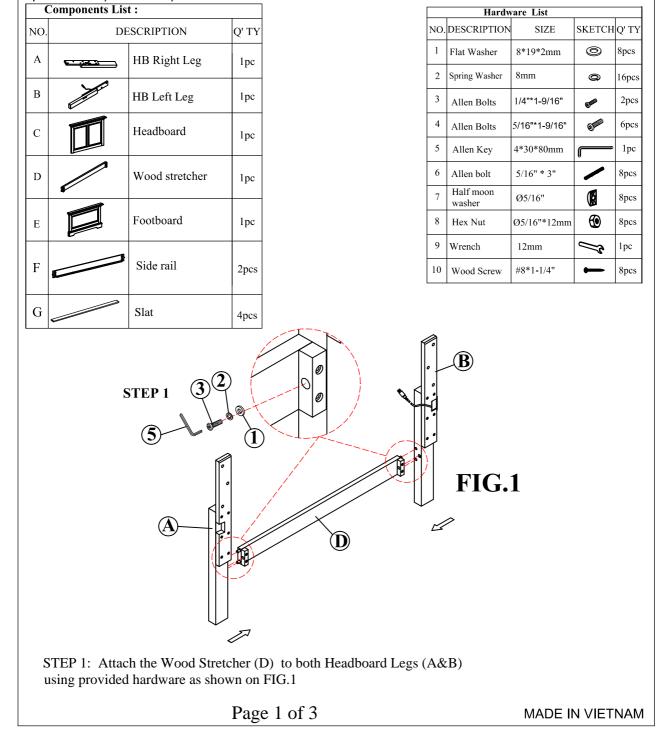

read instructions thoroughly before unpacking assembly parts. Sharp, exposed staple tips can cause injury. Therefore, for your protection, please remove any exposed staples used in packing.

Please keep all hardware parts out of the reach of children.

1. We recommend that you should assemble this product with the assistance of another person; this will make assembly easier and will help to eliminate damage to the product or injury to persons during assembly.

Be sure to check all packing materials carefully for small parts that may have come loose inside the carton during shipment.
Please do not over tighten screws or bolts.

4. Please put all parts on a non-abrasive floor before assembly, and follow the assembly steps to assemble your newly purchased product correctly and efficiently.



## **ASSEMBLY INSTRUCTIONS**



## **ASSEMBLY INSTRUCTIONS**



## Charging Kit Removal And Installation. ASSEMBLY INSTRUCTIONS