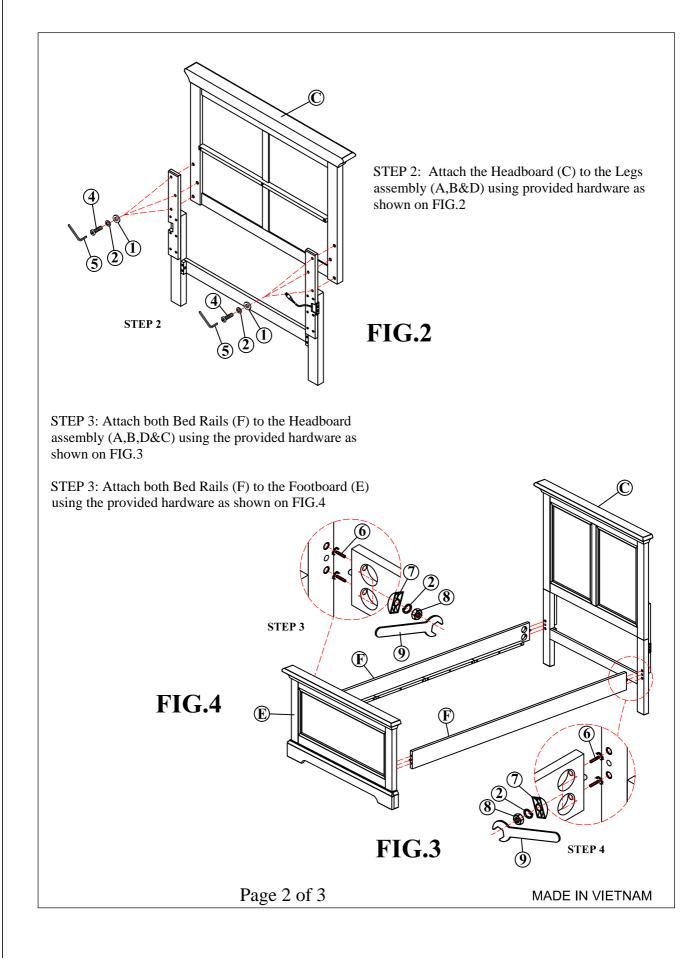

fore unpacking assembly parts. Sharp, exposed staple tips can cause injury. Therefore, for your protection, please remove any exposed staples used in packing.

Please keep all hardware parts out of the reach of children.

1. We recommend that you should assemble this product with the assistance of another person; this will make assembly easier and will help to eliminate damage to the product or injury to persons during assembly.

Be sure to check all packing materials carefully for small parts that may have come loose inside the carton during shipment.
Please do not over tighten screws or bolts.

4. Please put all parts on a non-abrasive floor before assembly, and follow the assembly steps to assemble your newly purchased product correctly and efficiently.



## **ASSEMBLY INSTRUCTIONS**



## **ASSEMBLY INSTRUCTIONS**



## Charging Kit Removal And Installation. ASSEMBLY INSTRUCTIONS