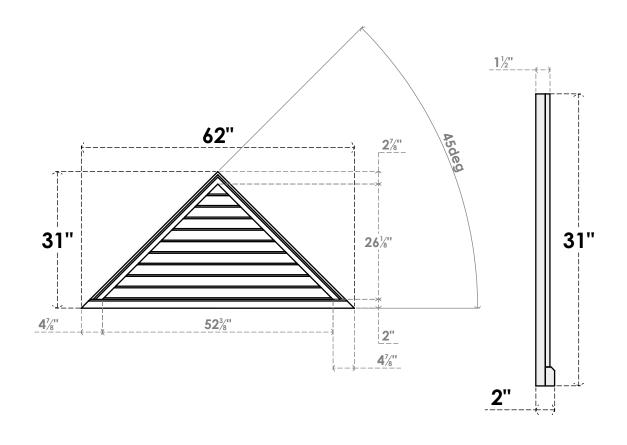

## GVPTR62X3103SN

62"W X 31"H TRIANGLE SURFACE MOUNT PVC GABLE VENT 12/12 PITCH: NON-FUNCTIONAL, W/ 2"W X 2"P BRICKMOULD SILL FRAME

**FRONT** 

SIDE

LOUVER HEIGHT: 2 5/8"

LOUVER QTY: 10

1. INSTALLATION TO BE COMPLETED IN ACCORDANCE WITH MANUFACTURER'S SPECIFICATIONS. 2. DRAWING MAY NOT BE TO SCALE