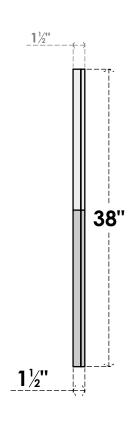

## GVPOL36X3802SN

36"W X 38"H HALF OCTAGON TOP LEFT SURFACE MOUNT PVC GABLE VENT: NON-FUNCTIONAL, W/ 2"W X 1-1/2"P BRICKMOULD FRAME

**FRONT** 

SIDE

LOUVER HEIGHT: 2 7/8" LOUVER QTY: 12

EKENA MILLWORK 2300 WEST MAIN ST. CLARKSVILLE, TX 75426 TOLL FREE: 866-607-0453 WWW.EKENAMILLWORK.COM