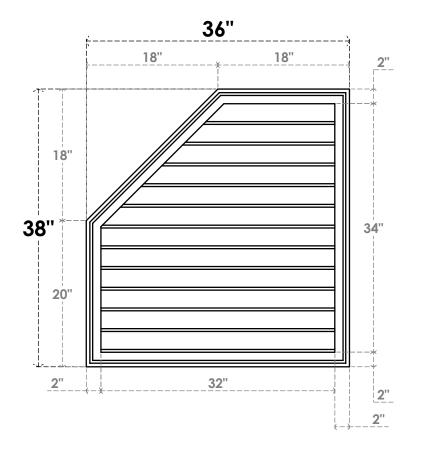

## GVPOL36X3802SN

36"W X 38"H HALF OCTAGON TOP LEFT SURFACE MOUNT PVC GABLE VENT: NON-FUNCTIONAL, W/ 2"W X 1-1/2"P BRICKMOULD FRAME

**FRONT** 

SIDE

LOUVER HEIGHT: 2 7/8" LOUVER QTY: 12

EKENA MILLWORK 2300 WEST MAIN ST. CLARKSVILLE, TX 75426 TOLL FREE: 866-607-0453 WWW.EKENAMILLWORK.COM