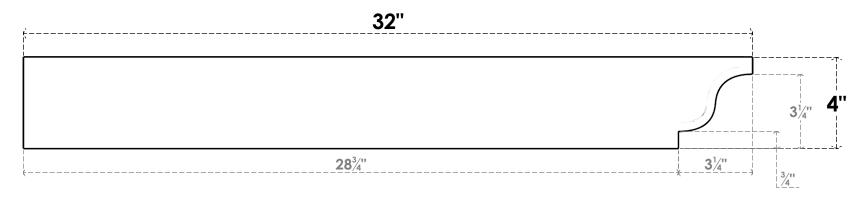

## ITEM NUMBER: RFTURO060X04000X32000X004NEW00RCPR

6"W X 4"H X 32"L TIMBERTHANE ROUGH CEDAR NEWPORT FAUX WOOD OPEN RAFTER TAIL, 4"L END, PRIMED TAN

## SIDE PROFILE