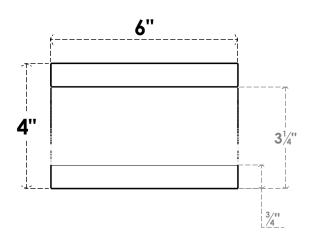

## ITEM NUMBER: RFTURO060X04000X32000X004NEW00RCPR

6"W X 4"H X 32"L TIMBERTHANE ROUGH CEDAR NEWPORT FAUX WOOD OPEN RAFTER TAIL, 4"L END, PRIMED TAN

## **FRONT PROFILE**