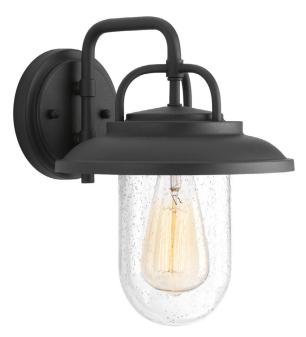

| DATE:    | TYPE: |  |
|----------|-------|--|
| NAME:    |       |  |
| PROJECT: |       |  |

Incandescent

• Features a clear seeded glass diffuser.

Ideal for either traditional or vintage style lights
 Design draws upon industrial and nautical influences

• Black finish.

Category: Outdoor Finish: Black (painted)

Construction: Steel construction
Glass/Shade: Clear Seeded diffuser

Width: 8-5/8" Height: 11-1/2" Depth: 10-1/4"

H/CTR: 4-5/8" (facing up)

| MOUNTING                                                                                                 | ELECTRICAL                                | LAMPING                                                      | ADDITIONAL INFORMATION     |
|----------------------------------------------------------------------------------------------------------|-------------------------------------------|--------------------------------------------------------------|----------------------------|
| Wall mounted  Mounting strap for outlet box included  covers a standard 4" octagonal recessed outlet box | Pre-wired<br>6" of wire supplied<br>120 V | Quantity:<br>One 100w max. Medium Base<br>Medium base socket | cCSAus Wet location listed |