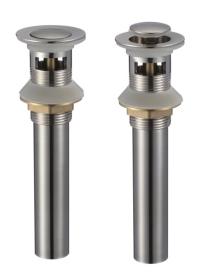

#### **Features**

- Solid brass construction for durability and reliability
- With overflow
- 1-1/4" connection
- · Fluid design for ease of cleaning

# Installation

\*Pop-up clicker drain with overflow

## **Technical Information**

All product dimensions are nominal.

Body: Brass

Drainer