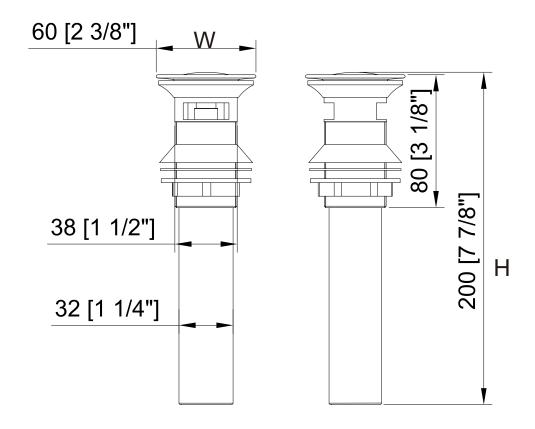

ability
- With overflow
- 1-1/4" connection
- · Fluid design for ease of cleaning

#### Material

- · Premium metal construction.
- · Finishing resists corrosion and tarnishing.

# Installation

\*Pop-up clicker drain with overflow

# Codes/Standards

ASME A 112.18.2-2015/CSA B125.2-15

All applicable US Federal and State material regulations





### Available Color/Finishes

Intended for reference only.

| Color | Code | Description       |
|-------|------|-------------------|
| Ш     | CHR  | Chrome            |
|       | BN   | Brush Nickel      |
| -     | ORB  | Oil Rubbed Bronze |
|       | MB   | Matte Black       |

Italia Faucets, Inc. 2505 Anthem Village Dr, Suite E-240 Henderson, NV 89052 (877) 482-5422 For the most current Specification Sheet,go to: www.italiafaucets.com







## **Technical Information**

All product dimensions are nominal.

Body: Brass

Drainer

### **Product Dimensions**

W: 2-3/8" H: 7-7/8"

### **Installation Information**

Install this product according to the installation instructions.

## **Faucet Lifetime Limited Warranty**

See website for detailed warranty information.

Fontaine by ITALIA